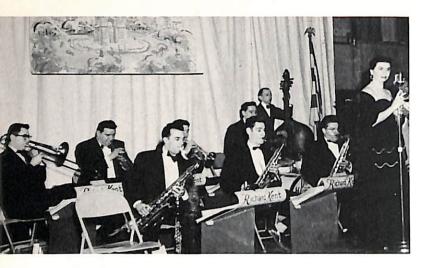

#### Prom

Queen Virginia ascended her throne and was crowned by Prof. James Regan.

Highlighting the spring social evening on the campus, the prom was held on the evening of May 6, 1955, in Van Dyke gymnasium. Harry Rothman and orchestra provided music for dancing throughout the evening.