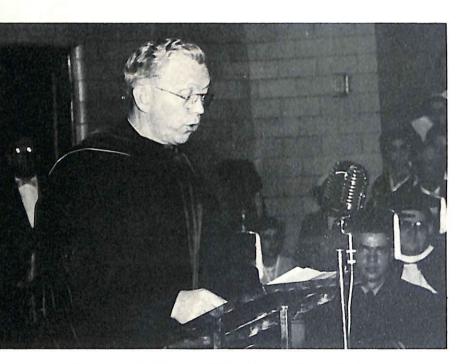

Rev. Jerome L. Toner, O.S.B. addresses the graduates.

#### Commencement

Fifty-six college seniors donned cap and gown for the commencement exercises Sunday, June 5th, on the college campus.

Baccalaureate services were held in St. Joseph Church with a ten o'clock Solemn High Mass celebrated by Very Rev. Harry C. Miron, prior of the St. Norbert Abbey. The baccalaureate sermon was delivered by Dr. Patrick Butler, O. Praem, head of the college English Department.

The commencement program was held in Van Dyke gymnasium at 3 P.M. and was preceded by a formal academic procession from the Abbey. After the invocation, delivered by Father Jolicoeur, the college chaplain, the main address of the day was given by Rev. Jerome L. Toner O.S.B. of St.

#### Week

Martin College, Olympia, Washington, who is an internationally known figure in the field of labor, and labor relations. Father Toner is often called the "labor priest" and is dean of industrial relations at the college of St. Martin.