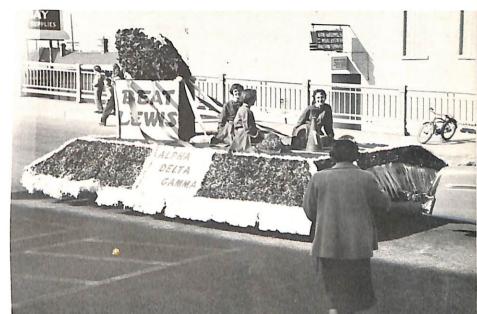

This year again proved to be a very successful year as we participated in many events on the campus. Nancy Eklund, our candidate for Homecoming Queen, was elected to the court of honor. Also our float, which pictured a huge football just coming to rest after going over the goal posts brought many favorable comments from the spectators.