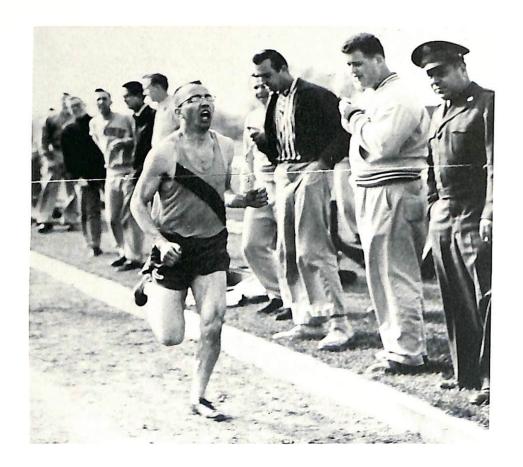

man, Wayne Pecore.



Coach Mel Nicks

Coach Nicks' thinclad runners provided their followers with one of the most successful and exciting years of Knight track history. Three new records were chalked up on the books along with two old ones that were equaled. The fine record of 5 wins and 1 loss stamped the Knights as one of the better small college track teams in the state.



Captain Jim Van Straten, St. Norbert's outstanding sprinter is shown capping his brilliant career by setting a new school record of 9.85 seconds for 100 yards.

#### Season's Record

—Mission House 48—Milwaukee Ext. 13 S.N.C. 111

S.N.C. 81½.—Stevens Point 49½

-Michigan Tech 65 S.N.C.

93 — Ripon 38 S.N.C.

S.N.C. 57½—Carroll 73½ S.N.C. 82 —Oshkosh State 49



Jack Santulli gets off a long heave with the javelin.



Without a doubt the greatest distance runner ever to wear the Green and Gold, Bill Snedic is shown winning another race by the usual wide margin. Bill is a unique runner in that he runs both the mile and two mile in each meet. He holds the school record for both distances.

Versatile Bill Corcoran was responsible for one new record and for some top performances in several other events besides his specialty, the shot put. He tossed the 16-pound ball 41 feet  $8\frac{3}{4}$  inches, breaking the old record by nearly a foot.



Although known primarily as a basketball player, Jim Ritchay was also a valuable addition to the track squad for four years. He is co-holder of the college pole vault record with his brother, John, a Knight star a few years ago.





All around man, Bill Corcoran, is