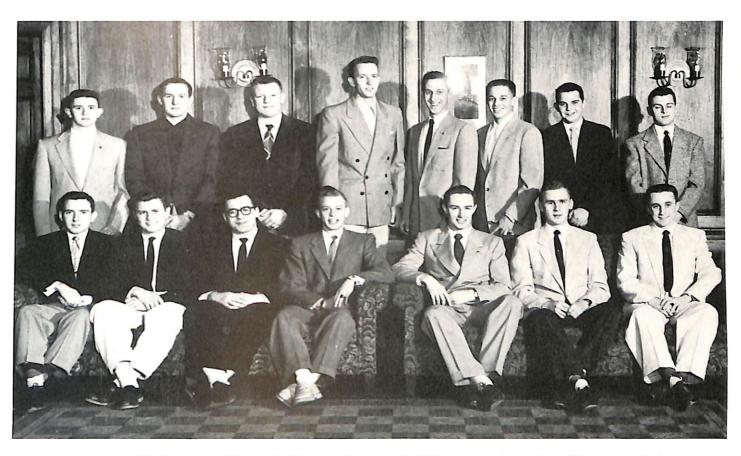

## Future Officers Club

Standing: R. O'Keefe, L. Powell, B. Galligan, D. Krueger, J. Dobesh, D. Galligan, M. Kons, J. Swidler. Middle: G. DesMarais, J. Freix, R. La Luzerne, H. Richardson, J. Polomis, R. Vanden Heuvel, P. Fleming, L. Zambrowicz, P. Swain. Seated: J. Buhler, M. Ausloos, R. Neja, M. Russell, J. Romanski, W. Lyneis.

Joseph Lutz President

Donald Presser Vice-President

Peter Kiefer Secretary-Treasurer