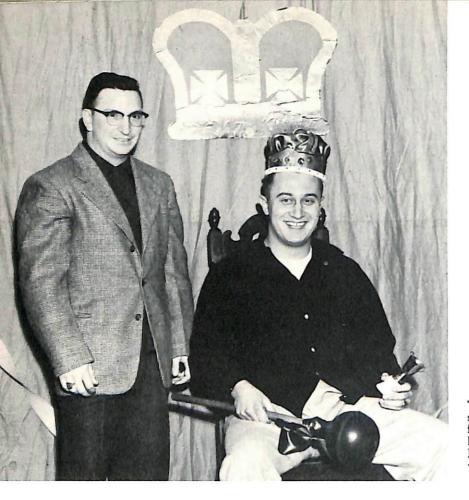

was appointed the Chicago Mission Band superior in 1952.

The retreat was obligatory for all Catholic students but non-Catholic students were invited to attend as many conferences as they chose.

Colonel Keefe places the crown.

Miss Joyce Jacobs; Queen of the 1955 Military Ball.

Crystal Ballroom of the Northland Hotel in Green Bay. Miss Joyce Jacobs, the fiancee of Cadet Lt. Col. Robert Hoerning, reigned as Queen.

Nearly 200 couples danced to the music of the Balladaires.