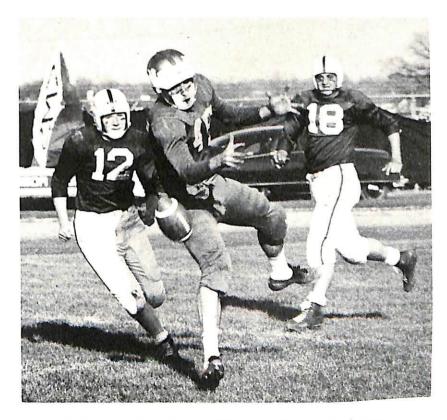

Jerry Hussin dives for more yardage as Hoerning comes up to assist.

Bob Hoerning sets off on another long gainer for the Knights.

The "Bees" of St. Ambrose playing before a homecoming crowd in Davenport, Iowa, turned a blocked punt, a recovered fumble and a pass interception into the third loss of the season for the Knights. St. Ambrose scored the first time they had the ball and again in the second quarter. Shortly before the end of the half a 3 yard touchdown and a conversion gave the knights 7 points. After intermission the "Bees" recovered a fumble and in two plays scored again. Late in the last quarter St. Norbert scored on a 14 yard pass but lost the game to an enthusiastic Ambrose team.

Playing a hard game the Green Knights could not stop the powerful Lewis Flyers. The tough Flyer defense stopped the Knights three times inside the 10 yard line. Late in the second quarter St. Norbert drew first blood on a 23 yard pass from Bourgeois to Bob Hoerning. The try for the extra point was blocked. Lewis scored twice in the second half which proved a sufficient margin to win.