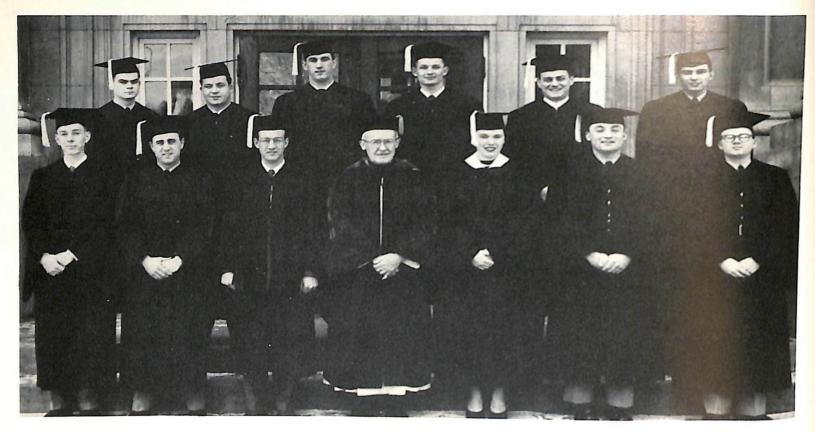

Queen Sue poses before taking her seat for the game, with her attendants Nancy Eklund (left) and Ann Arndorfer.

The Cheerleaders get a free ride to the game on the Alpha Delta Gamma float.

Twelve of the 16 seniors who graduated at the semester are pictured above with the Rev. Michael J. McKeough, dean of St. Norbert College. In front row from left to right are: Leland Van Dyck, Marvin Hagopain, Ronald Christman, Father McKeough, Joan DePrey, Marvin O'Connell and Jchn Anderson. In the second row from left to right are: Cletus Glazer, Joseph Roznowski, Jerome Dufek, John Simon, Daniel Sullivan and Allen Logan.