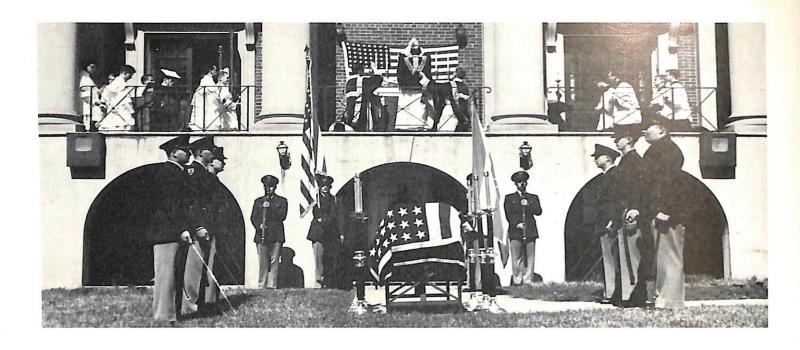

## In Memory of

Our Founder

The Rt. Rev. Bernard Henry Pennings, O. Praem. died at the age of 93 March 17 after 57 years as a spiritual leader in De Pere. The founder of the Premonstratensian Canons in America, abbot of St. Norbert abbey, President and founder of St. Norbert College, Pastor of St. Joseph Church, and De Pere's first citizen was laid to rest in the Norbertine plot in Mt. Calvary cemetery.

Admitted to St. Vincent's Hospital, Green Bay, on March 11 with a pulmonary condition and complications brought on by old age, Abbot Pennings died there.

The burial March 23 followed the last of four Requiem Masses offered for the repose of the Prelate's soul.

The first three funeral Masses were said at St. Joseph's shrine, where his body lay in state from Friday, March 18, until after the third Mass on Tuesday. Thousands of people visited the church to view the body of the beloved Abbot and to pay their final respects.

Following the parish Masses, the body of Abbot Pennings was moved to St. Francis Xavier Cathedral in Green Bay where it was in state until after the funeral services.

On Nov. 25, 1893 Abbot Pennings reached the mission at Delwich, now Fairland, in Door county, with a companion, Brother Servatius who died here on May 7, 1925.