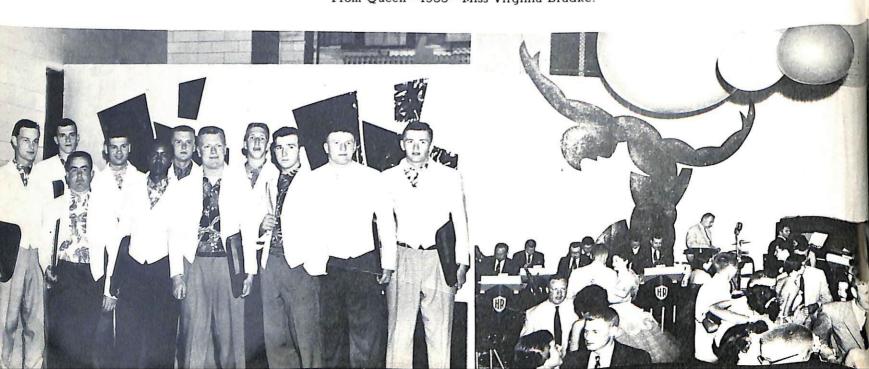

#### Junior

King, Queen and court lead the Grand March.

The "First Lady" of the annual St. Norbert College Junior Prom was Miss Virginia Bradtke, sophomore co-ed from Green Bay. Her escort was James Romanski, junior class president, and resident of Wisconsin Rapids.

The theme of this year's prom was "Stranger in Paradise."

Prom Queen—1955—Miss Virginia Bradke.

Below Left: The waiters said, "Tips were nothing to brag about."
Below: The "Stranger" is displayed on a white backdrop.

#### Prom

Queen Virginia ascended her throne and was crowned by Prof. James Regan.

Highlighting the spring social evening on the campus, the prom was held on the evening of May 6, 1955, in Van Dyke gymnasium. Harry Rothman and orchestra provided music for dancing throughout the evening.