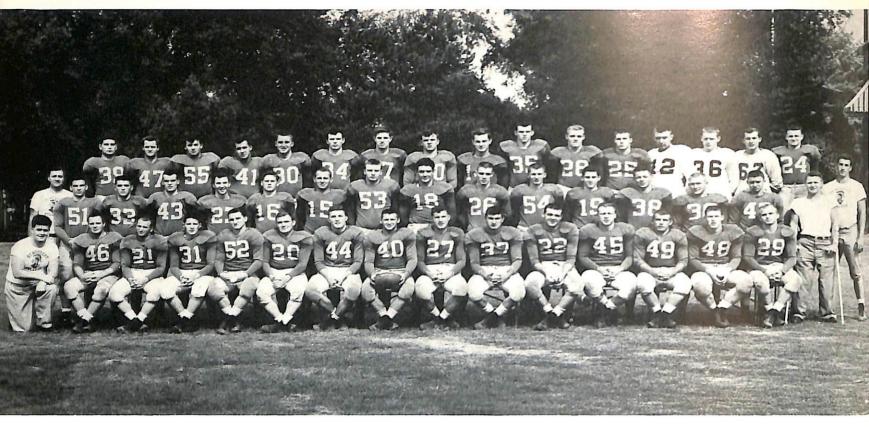

# ATHLETICS

Page 109

Back: M. Kons, R. Mikolajewski, J. Phillips, G. Vite, J. Buhler, P. Payant, J. Roth, D. Hoerning, A. Swan, P. Pitre, J. Keogh, J. Verbrick, W. Allen, R. Rademacher, G. McDonough, D. Peterson.
Middle: Coach Nicks, W. Macunich, D. Fitzpatrick, W. Van Lanen, R. Van Egren, J. Wilting, R. Bugalski, M. Ausloos, R. Felix, N. Jarock, R. Gorzek, M. Peters, D. Van Alstine, A. Duda, P. Reidy, J. Dufek.
Front: M. Russell, J. Lutz, J. Santulli, G. Hussin, R. Pozza, R. Faucett, P. Effinger, C. Peters, R. Barlement, R. McMillen, R. Hoerning, R. Smeester, G. Bourgeois, L. Van Alstine, M. Fredricks.
Absent: W. Corcoran, J. Reilly.

Mel Nicks, Head Coach

Mike Bucchianeri, Asst. Coach

Al Skat, Asst. Coach

The opening game of the season brought defeat to the Green Knights. Losing their first period advantages the Knights trailed by one point at halftime. Pass interceptions and costly fumbles took their toll in the second half, and St. Norbert failed to score again.

Clint leads the way, as Bob picks up yardage.

Graduating Seniors in their final season with the Knights: Standing: Dick Faucett, Bob Bugalski, Bob Hoerning. Kneeling: Clint Peters, Jack Santulli, Jce Lutz.