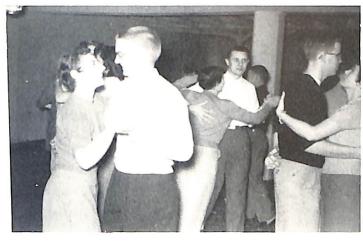

#### Junior Prom

"I Love Paris" was the theme of the 1954 St. Norbert College Junior Prom, held on May 7th. For the first time in many years the major social affair was held in our college gymnasium, allowing opportunity for the decorating committee to take full advantage of the possibilities of carrying out the colorful theme to the finest detail.

Left: Dancers took time out to enjoy the beautiful French theme in the decorations.

Bottom Left: Dancing by dim lights and soft music was, of course, the main attraction.

Below: Some of the waiters found it a bit of a problem mastering the "Riviera Accent."