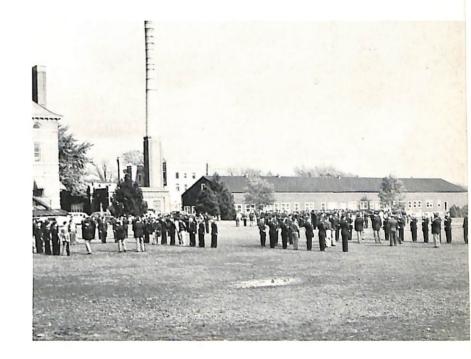

#### Review

Each year in mid-May, the year long activities of the Reserve Officers Training Corps are climaxed by the Federal Inspection. The cadet battalion displays itself both in the classroom and on the parade grounds in the day long ceremony. Guest inspecting officers examine the rifles of each cadet, check the polished brass, and the freshly pressed uniforms. At the command: "Pass in Review," the battalion parades passed the officers and guests, showing the results of many days' preparation on the drill field.

# Federal Inspection

May 13th was the day for the annual Spring inspection of the ROTC battalion. The Inspection and review parade were held at eleven o'clock and despite it being "Friday the 13th" the weather was pleasant, and like words came from the inspecting Officer.