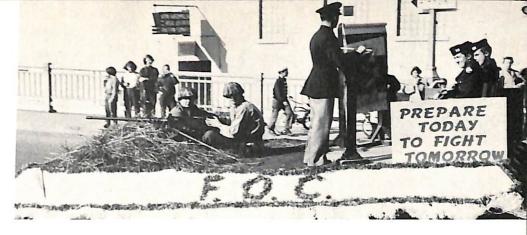

#### Week End

Above: Future Officers Club compared the "today and tomorrow" of ROTC training. Left: Cheerleaders, Mary Lu, "Boots," Nan, Ann, and Joan are set with pep and "props" for the big game.

Right: Lambda Sigma Nu shows a giant replica of their sorority pin. Below: Coach Nicks has words of encouragement at the bonfire.

The Sophomore class took all the honors, as they displayed the top choice for queen, atop the prize winning float.

Left: Joe Lutz puts the finishing touches on his "pride and joy" the F.O.C. float. Below: The S.N.C. Marching Band led the marchers to the Stadium, then put on a colorful halftime pageant: "The Tale of Two Alumni."