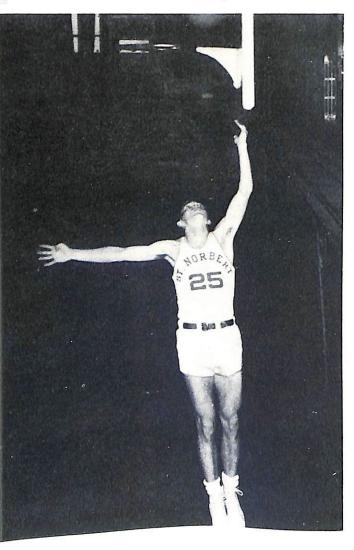

Hoerning holds the ball high as Ritchay looks on.

Jim Ritchay sets up another Knight basket.