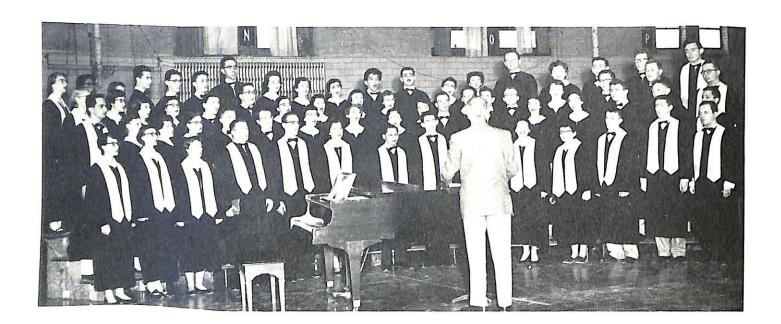

The conferring of the college degrees was carried out by the Rt. Rev. Bernard H. Pennings, with the presentation of diplomas by Bishop Bona. Abbot Killeen then read the charge to the graduates.

Providing a musical background for the graduation program were the college madrigal singers and the St. Norbert band. The choir was under the direction of the Rev. Dr. Robert A. Sromovsky and presented three selections, "How Blessed," "I Sing of a Maiden" and de Victoria's "Ave Maria."