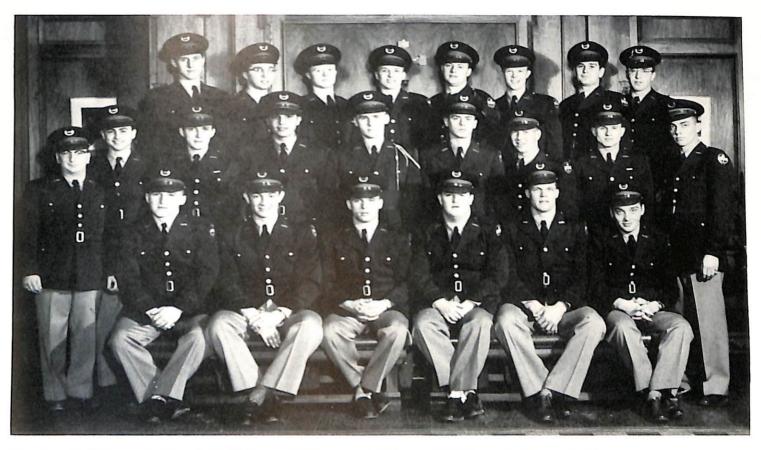

## Future Officers Club

Standing: R. O'Keefe, L. Powell, B. Galligan, D. Krueger, J. Dobesh, D. Galligan, M. Kons, J. Swidler. Middle: G. DesMarais, J. Freix, R. La Luzerne, H. Richardson, J. Polomis, R. Vanden Heuvel, P. Fleming, L. Zambrowicz, P. Swain. Seated: J. Buhler, M. Ausloos, R. Neja, M. Russell, J. Romanski, W. Lyneis.

Joseph Lutz President

Donald Presser Vice-President

Peter Kiefer Secretary-Treasurer