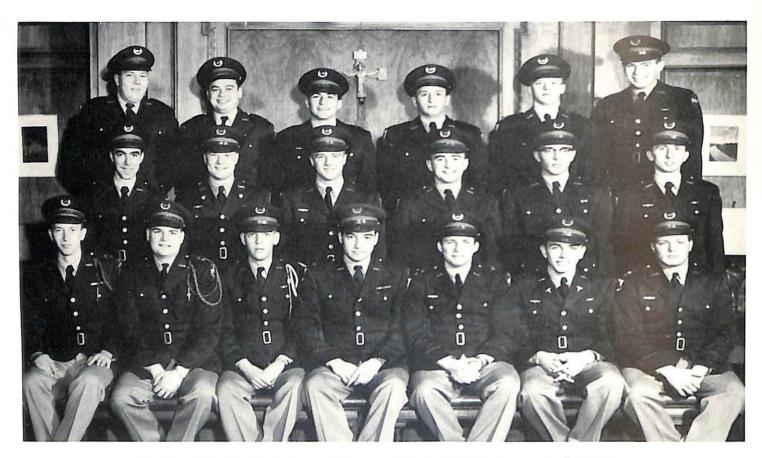

#### Future Officers Club

Standing: J. Hobbins, W. Eastman, F. Sercogy, J. Santulli, W. Peterman, L. Berigan. Middle: C. Delvaux, R. Londo, L. Basten, W. Nobles, W. Snedic, J. Van Straten. Seated: H. Balog, G. De Groot, P. Gowaski, Q. Herlik, J. Ritchay, H. Baeten, J. Lutz.

The Future Officers Club is an organization composed of all first and second year advanced R.O.T.C. students. This group was organized so that its members may unite in a common effort to promote the interests of the R.O.T.C. as an essential element of our national defense. In this club the students strive to fit themselves better for the military profession, to strengthen the bonds of loyalty, fellowship, mutual understanding, and leadership so necessary in peace or war, and particularly to strive to make their own unit a superior contribution to the national training program.

Among the activities undertaken by the club each year is the sponsorship of the Military Ball which is annually one of the highlights on the social calendar. Along with this function the club has also taken on the duties of assisting the Military Department in preparing the first year advance corps students for summer camp and supporting all extra-curricular activities sponsored by the Military Department.