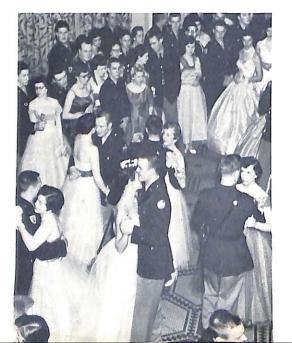

#### Junior

King, Queen and court lead the Grand March.

The "First Lady" of the annual St. Norbert College Junior Prom was Miss Virginia Bradtke, sophomore co-ed from Green Bay. Her escort was James Romanski, junior class president, and resident of Wisconsin Rapids.

The theme of this year's prom was "Stranger in Paradise."

Prom Queen—1955—Miss Virginia Bradke.

Below Left: The waiters said, "Tips were nothing to brag about."
Below: The "Stranger" is displayed on a white backdrop.

#### Prom

Queen Virginia ascended her throne and was crowned by Prof. James Regan.

Highlighting the spring social evening on the campus, the prom was held on the evening of May 6, 1955, in Van Dyke gymnasium. Harry Rothman and orchestra provided music for dancing throughout the evening.

Below: Dancers move beneath the sky of giant balloons. Below right: Charles Atlas (Russell) cutting up during working hours.

King Jim and Queen Virginia pose before leading the Grand March.

The color guard at "present arms" during the National Anthem.