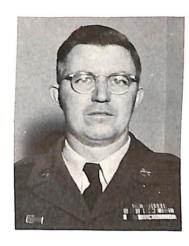

M/Sgt. Alfred Henningston is honored on his retirement, after 20 years of military service. Left to Right: Lt. Col. Teeters, Sgt. and Mrs. Henningston, Rev. M. J. Mc Keough, Carl Henningston.