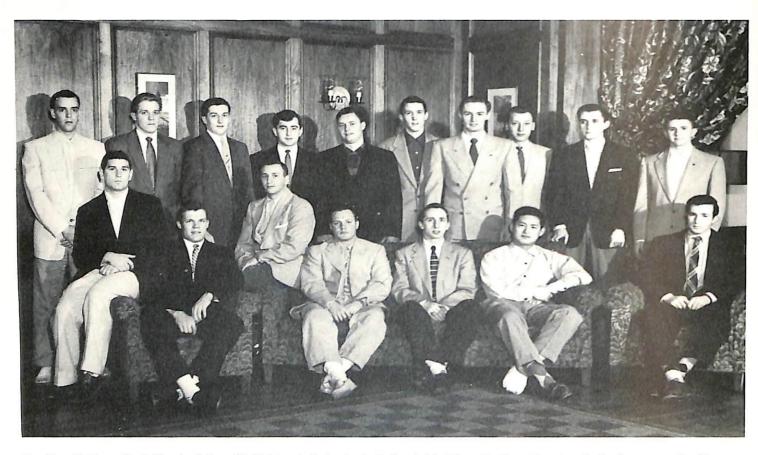

#### Future Officers Club

Standing: J. Hobbins, W. Eastman, F. Sercogy, J. Santulli, W. Peterman, L. Berigan. Middle: C. Delvaux, R. Londo, L. Basten, W. Nobles, W. Snedic, J. Van Straten. Seated: H. Balog, G. De Groot, P. Gowaski, Q. Herlik, J. Ritchay, H. Baeten, J. Lutz.

The Future Officers Club is an organization composed of all first and second year advanced R.O.T.C. students. This group was organized so that its members may unite in a common effort to promote the interests of the R.O.T.C. as an essential element of our national defense. In this club the students strive to fit themselves better for the military profession, to strengthen the bonds of loyalty, fellowship, mutual understanding, and leadership so necessary in peace or war, and particularly to strive to make their own unit a superior contribution to the national training program.

Among the activities undertaken by the club each year is the sponsorship of the Military Ball which is annually one of the highlights on the social calendar. Along with this function the club has also taken on the duties of assisting the Military Department in preparing the first year advance corps students for summer camp and supporting all extra-curricular activities sponsored by the Military Department.