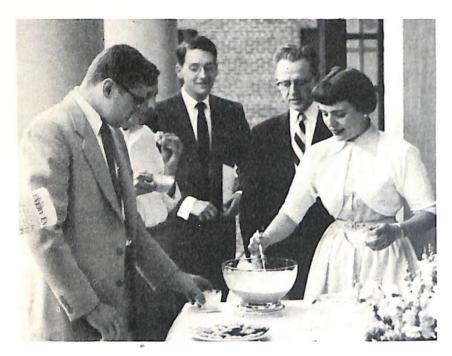

Above: The lines of registration seem longer

as the summer grows hotter.

Left: "But, remember, Father, its fruitless to dispute the word of a woman."

Below: Students become teachers in a typical practice session.

#### Session

Above: Ex Dean of Women, Miss Lanigan, explains a system of testing to a young, interested lad whose mind is at the local swimmin' hole. Right: Father Becker gets down to the "raw" facts in a comparative anatomy lab session.