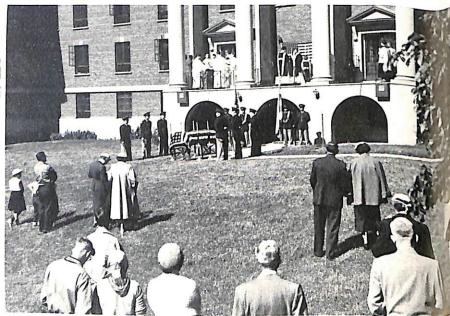

## In Memory of

Our Founder

The Rt. Rev. Bernard Henry Pennings, O. Praem. died at the age of 93 March 17 after 57 years as a spiritual leader in De Pere. The founder of the Premonstratensian Canons in America, abbot of St. Norbert abbey, President and founder of St. Norbert College, Pastor of St. Joseph Church, and De Pere's first citizen was laid to rest in the Norbertine plot in Mt. Calvary cemetery.

Admitted to St. Vincent's Hospital, Green Bay, on March 11 with a pulmonary condition and complications brought on by old age, Abbot Pennings died there.

The burial March 23 followed the last of four Requiem Masses offered for the repose of the Prelate's soul.

The first three funeral Masses were said at St. Joseph's shrine, where his body lay in state from Friday, March 18, until after the third Mass on Tuesday. Thousands of people visited the church to view the body of the beloved Abbot and to pay their final respects.

Following the parish Masses, the body of Abbot Pennings was moved to St. Francis Xavier Cathedral in Green Bay where it was in state until after the funeral services.

On Nov. 25, 1893 Abbot Pennings reached the mission at Delwich, now Fairland, in Door county, with a companion, Brother Servatius who died here on May 7, 1925.