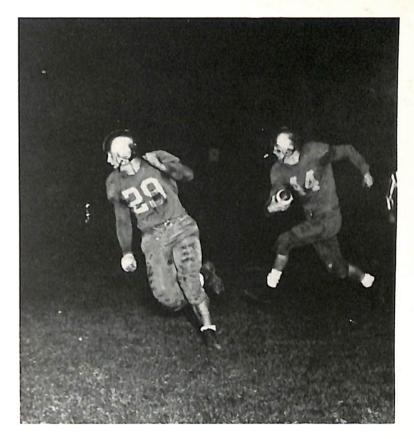

A desperate lunge by Paul Effenger fails as a Knight pass goes astray in the end zone.

A session in "Gridiron Ballet" with the dancers vainly searching for the Pigskin.

St. Norbert cruised for an easy 40 to 0 win by playing strong defensive and offensive ball. Dick McMillen passed for two touchdowns, one to Jerry Hussin and the other to Bob Hoerning. Joe Lutz and Brant Bourgeois both scored on one yard plunges. Bob Mickeljewski scored on a 14 yard burst and Bill Van Lanen scampered 46 yards to pay dirt for the final tally.

Jack Santulli scoots for yardage.