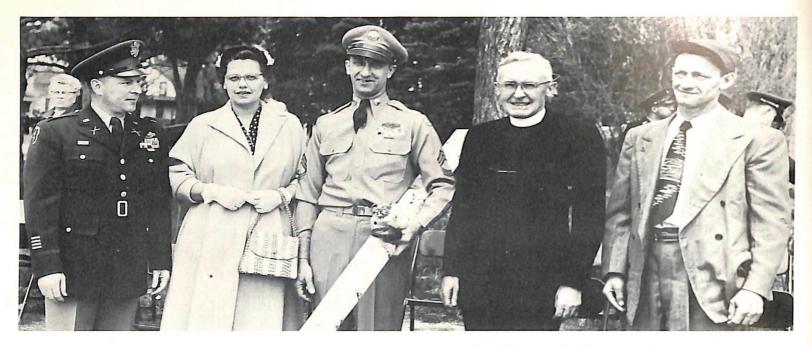

M/Sgt. Alfred Henningston is honored on his retirement, after 20 years of military service. Left to Right: Lt. Col. Teeters, Sgt. and Mrs. Henningston, Rev. M. J. Mc Keough, Carl Henningston.