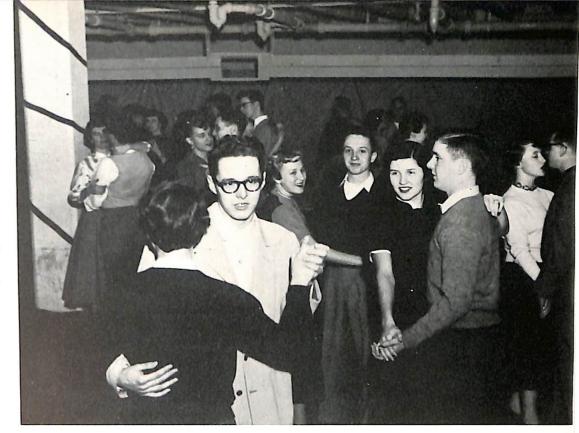

#### Junior Prom

"I Love Paris" was the theme of the 1954 St. Norbert College Junior Prom, held on May 7th. For the first time in many years the major social affair was held in our college gymnasium, allowing opportunity for the decorating committee to take full advantage of the possibilities of carrying out the colorful theme to the finest detail.

The French Garden Scene carried out the theme with flowers entwined through the theme with flower entwined through the picket fence, and murals depicting various French scenes. Maureen Hogan, and Bob Friedman headed the decoration committee.

Left: Dancers took time out to enjoy the beautiful French theme in the decorations.

Bottom Left: Dancing by dim lights and soft music was, of course, the main attraction.

Below: Some of the waiters found it a bit of a problem mastering the "Riviera Accent."