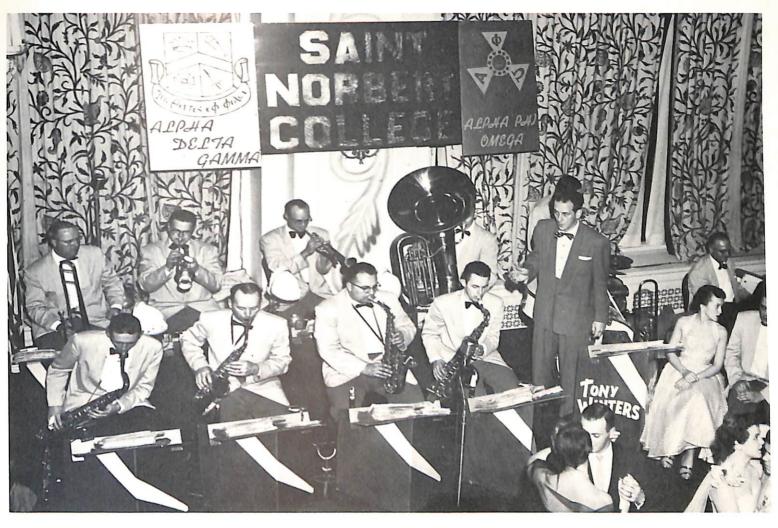

Miss Joyce Jacobs; Queen of the 1955 Military Ball.

Crystal Ballroom of the Northland Hotel in Green Bay. Miss Joyce Jacobs, the fiancee of Cadet Lt. Col. Robert Hoerning, reigned as Queen.

Nearly 200 couples danced to the music of the Balladaires.

The St. Norbert College annual Military Ball was held in the

The court consisted of Cadet Capt. James Van Straten and his fiancee, Miss Patricia Machurick; Cadet Capt. Joseph Lutz and his guest, Miss Patricia Reinhart, Cadet Maj. Lawrence Basten and his guest, Miss Ann Arndorfer; and Cadet Capt. Herbert Hoeft and his guest Miss Sue Nelson.