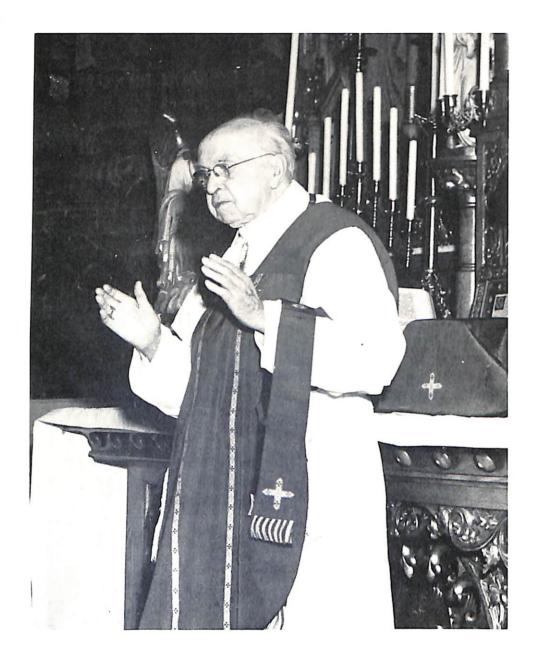

## In Memory of

Our Founder

The Rt. Rev. Bernard Henry Pennings, O. Praem. died at the age of 93 March 17 after 57 years as a spiritual leader in De Pere. The founder of the Premonstratensian Canons in America, abbot of St. Norbert abbey, President and founder of St. Norbert College, Pastor of St. Joseph Church, and De Pere's first citizen was laid to rest in the Norbertine plot in Mt. Calvary cemetery.

In the text of his sermon delivered at the Pontifical Requiem Mass for Abbot Pennings, Father Michael J. McKeough, O. Praem. said: "The story of the growth of the order need not be repeated here, but this, I think, should be said, that at no time did he entertain any notions of grandeur for himself or his followers. He was not ambitious, he was not the kind to plan far ahead. His was the humbled submission to the will of God. As that will was manifested through the opportunities that came to the order he responded confidently and bravely."