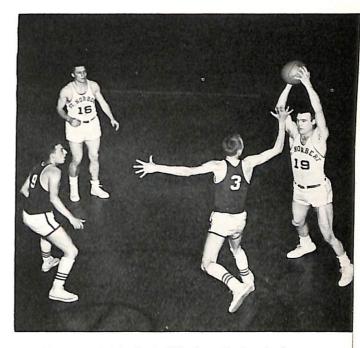

Hoerning holds the ball high as Ritchay looks on.

Jim Ritchay sets up another Knight basket.

Ritchay drives hard for two more points.

Center Bob Bugalski.

Don't you want the ball, Bob?

Guard Bob Neja.