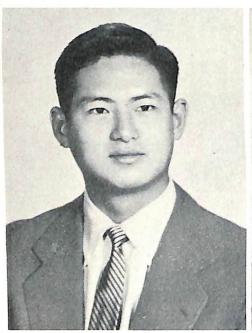

Bishop Bona congratulates some of the graduates, after the ceremonies.

Dean McKeough gives the "Charge to the Graduates."

Ben Chu receives his B.Sc. degree with a major in Chemistry.
Father Pritzl waits to shake his hand.

### Seniors

Chu, Benjamin Peng-Nien
Hong Kong, China
B.S. Chemistry magna cum
laude; American Chemical Society 2, Vice President 3, President 4; Chorus 2, 3; C.S.O. 3,
4; Math Club 2, 3; Philosophy
Club 3; Ski Club 3, 4; Who's
Who 4; Intramurals 3; Midlands
Conference 3.