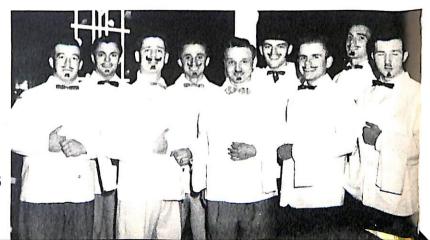

Top: The very danceable music was supplied by Richard Kent's orchestra of Milwaukee.

Second from Top: Father Mailhot's classes gladly pitched in to assist the Junior's in the tedious task of transforming the gym into a suitable atmosphere.

Left: Dancers took time out to enjoy the beautiful French theme in the decorations.

Bottom Left: Dancing by dim lights and soft music was, of course, the main attraction.

Below: Some of the waiters found it a bit of a problem mastering the "Riviera Accent."