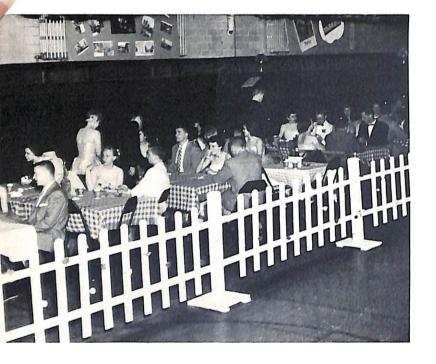

#### Junior Prom

"I Love Paris" was the theme of the 1954 St. Norbert College Junior Prom, held on May 7th. For the first time in many years the major social affair was held in our college gymnasium, allowing opportunity for the decorating committee to take full advantage of the possibilities of carrying out the colorful theme to the finest detail.

The French Garden Scene carried out the theme with flowers entwined through the theme with flower entwined through the picket fence, and murals depicting various French scenes. Maureen Hogan, and Bob Friedman headed the decoration committee.