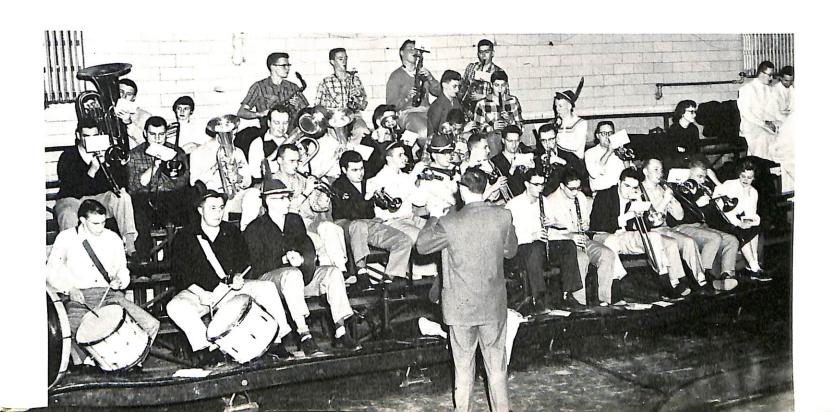

#### Band

Fifth Row: C. Lange, R. Hinesh, J. Schultz, J. Duggan, T. Dupont, T. Holzschuh, F. De Jong, J. Kautzer.
Fourth Row: E. Crabbe, R. Noyes, P. Bauschka, S. Randerson, D. Charles, G. Brenzel, J. Castonia.
Third Row: F. Kitowski, W. Eastman, W. Noel, P. Gowaski, J. Mazanec, M. Hauser, D. Klika, R. Popp, E. Eisch.
Second Row: D. Ihlenfeldt, G. Nettesheim, C. Davenport, D. Gibson, J. Miller, J. Meidl, R. Nejedlo, D. Erbeck, W. Staron.
First Row: G. Howden, R. Murphy, E. La Fave, J. Mullarkey, M. Quigley, J. Smith, C. Hoffmann.

John Castonia President

Pat Bauschka Vice-President

Myron Hauser Secretary-Treasurer As usual, the 1954-55 St. Norbert College Band was very active in the activities of the College. Under the capable leadership of Mr. Norbert Ecker, the organization instilled spirit and color into many school functions.