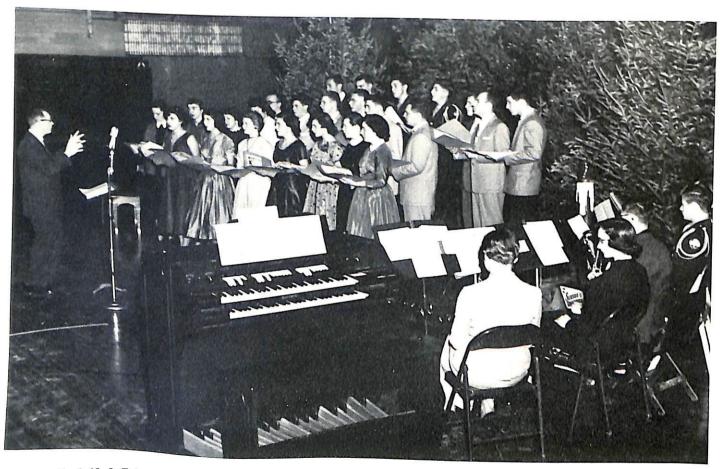

The conferring of the college degrees was carried out by the Rt. Rev. Bernard H. Pennings, with the presentation of diplomas by Bishop Bona. Abbot Killeen then read the charge to the graduates.

Providing a musical background for the graduation program were the college madrigal singers and the St. Norbert band. The choir was under the direction of the Rev. Dr. Robert A. Sromovsky and presented three selections, "How Blessed," "I Sing of a Maiden" and de Victoria's "Ave Maria."