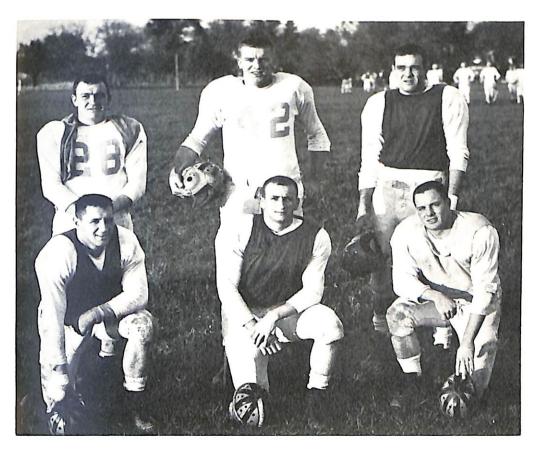

# Seniors

Above: Bob Hoerning Below: Jack Santulli

Back Row: Coach Skat, H. Hoeft, R. Hoerning, R. Bugalski, J. Nettesheim, P. Tierney, Mgr. M. Russell. Front Row: T. Gorzeck, A. Bleser, J. Byers, T. Ritchay, R. Neja, J. Janssen.