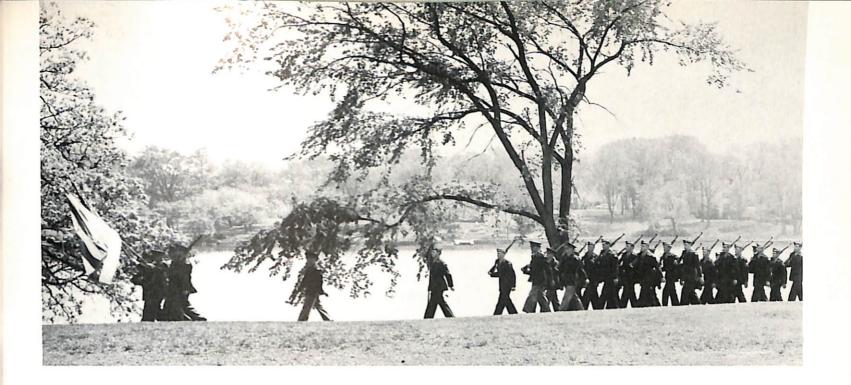

#### Review

Each year in mid-May, the year long activities of the Reserve Officers Training Corps are climaxed by the Federal Inspection. The cadet battalion displays itself both in the classroom and on the parade grounds in the day long ceremony. Guest inspecting officers examine the rifles of each cadet, check the polished brass, and the freshly pressed uniforms. At the command: "Pass in Review," the battalion parades passed the officers and guests, showing the results of many days' preparation on the drill field.

# Federal Inspection

May 13th was the day for the annual Spring inspection of the ROTC battalion. The Inspection and review parade were held at eleven o'clock and despite it being "Friday the 13th" the weather was pleasant, and like words came from the inspecting Officer.