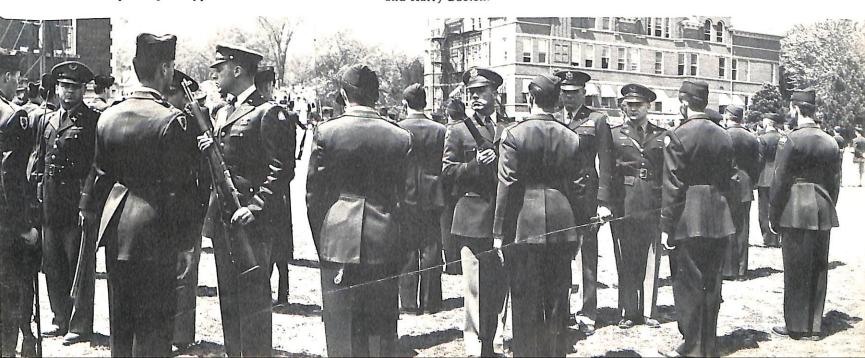

#### Review

Each year in mid-May, the year long activities of the Reserve Officers Training Corps are climaxed by the Federal Inspection. The cadet battalion displays itself both in the classroom and on the parade grounds in the day long ceremony. Guest inspecting officers examine the rifles of each cadet, check the polished brass, and the freshly pressed uniforms. At the command: "Pass in Review," the battalion parades passed the officers and guests, showing the results of many days' preparation on the drill field.

# Federal Inspection

May 13th was the day for the annual Spring inspection of the ROTC battalion. The Inspection and review parade were held at eleven o'clock and despite it being "Friday the 13th" the weather was pleasant, and like words came from the inspecting Officer.