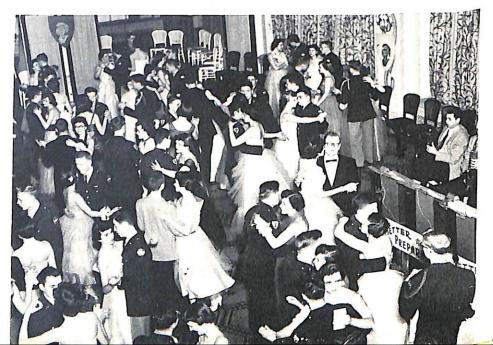

#### Junior Prom

"I Love Paris" was the theme of the 1954 St. Norbert College Junior Prom, held on May 7th. For the first time in many years the major social affair was held in our college gymnasium, allowing opportunity for the decorating committee to take full advantage of the possibilities of carrying out the colorful theme to the finest detail.

The French Garden Scene carried out the theme with flowers entwined through the theme with flower entwined through the picket fence, and murals depicting various French scenes. Maureen Hogan, and Bob Friedman headed the decoration committee.

Miss Patricia Ann Machurick reigned as queen, with her king and fiance, James Van Straten, president of the Junior Class.

The Queen's Court included Miss Maureen Hogan with Wade Neufeld, and Miss Donna Haanen with Francis Serrogy.

Top: The very danceable music was supplied by Richard Kent's orchestra of Milwaukee.

Second from Top: Father Mailhot's classes gladly pitched in to assist the Junior's in the tedious task of transforming the gym into a suitable atmosphere.

Left: Dancers took time out to enjoy the beautiful French theme in the decorations.

Bottom Left: Dancing by dim lights and soft music was, of course, the main attraction.

Below: Some of the waiters found it a bit of a problem mastering the "Riviera Accent."