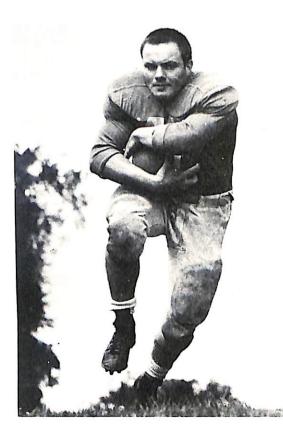

Clint leads the way, as Bob picks up yardage.

Graduating Seniors in their final season with the Knights: Standing: Dick Faucett, Bob Bugalski, Bob Hoerning. Kneeling: Clint Peters, Jack Santulli, Jce Lutz.