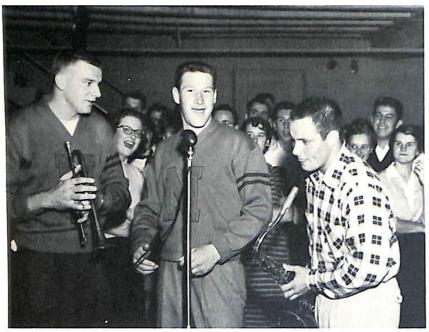

Top: The very danceable music was supplied by Richard Kent's orchestra of Milwaukee.

Second from Top: Father Mailhot's classes gladly pitched in to assist the Junior's in the tedious task of transforming the gym into a suitable atmosphere.

Left: Dancers took time out to enjoy the beautiful French theme in the decorations.

Bottom Left: Dancing by dim lights and soft music was, of course, the main attraction.

Below: Some of the waiters found it a bit of a problem mastering the "Riviera Accent."