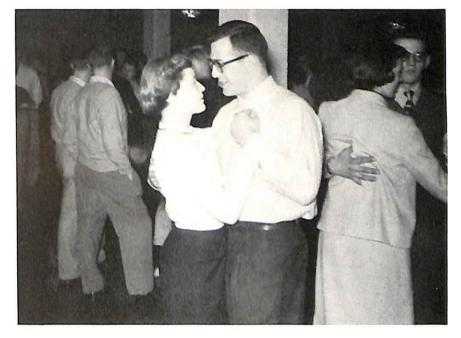

#### Junior Prom

"I Love Paris" was the theme of the 1954 St. Norbert College Junior Prom, held on May 7th. For the first time in many years the major social affair was held in our college gymnasium, allowing opportunity for the decorating committee to take full advantage of the possibilities of carrying out the colorful theme to the finest detail.

The French Garden Scene carried out the theme with flowers entwined through the theme with flower entwined through the picket fence, and murals depicting various French scenes. Maureen Hogan, and Bob Friedman headed the decoration committee.

Left: Dancers took time out to enjoy the beautiful French theme in the decorations.

Bottom Left: Dancing by dim lights and soft music was, of course, the main attraction.

Below: Some of the waiters found it a bit of a problem mastering the "Riviera Accent."