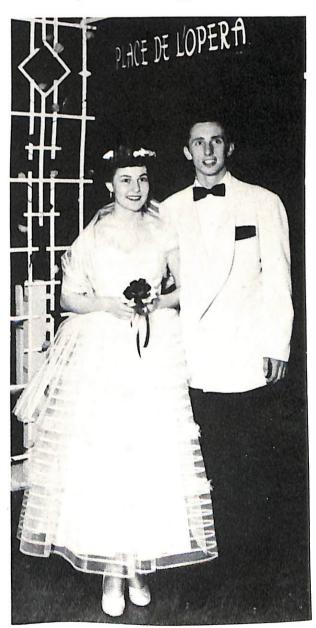

#### Junior

King, Queen and court lead the Grand March.

The "First Lady" of the annual St. Norbert College Junior Prom was Miss Virginia Bradtke, sophomore co-ed from Green Bay. Her escort was James Romanski, junior class president, and resident of Wisconsin Rapids.

The theme of this year's prom was "Stranger in Paradise."

Prom Queen—1955—Miss Virginia Bradke.

Below Left: The waiters said, "Tips were nothing to brag about."
Below: The "Stranger" is displayed on a white backdrop.

#### Prom

Queen Virginia ascended her throne and was crowned by Prof. James Regan.

Highlighting the spring social evening on the campus, the prom was held on the evening of May 6, 1955, in Van Dyke gymnasium. Harry Rothman and orchestra provided music for dancing throughout the evening.