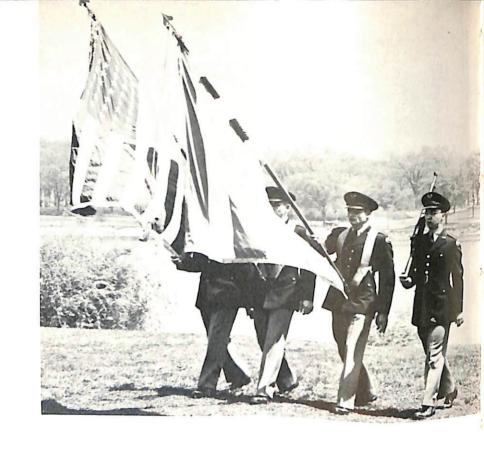

#### Review

Each year in mid-May, the year long activities of the Reserve Officers Training Corps are climaxed by the Federal Inspection. The cadet battalion displays itself both in the classroom and on the parade grounds in the day long ceremony. Guest inspecting officers examine the rifles of each cadet, check the polished brass, and the freshly pressed uniforms. At the command: "Pass in Review," the battalion parades passed the officers and guests, showing the results of many days' preparation on the drill field.

# Federal Inspection

May 13th was the day for the annual Spring inspection of the ROTC battalion. The Inspection and review parade were held at eleven o'clock and despite it being "Friday the 13th" the weather was pleasant, and like words came from the inspecting Officer.