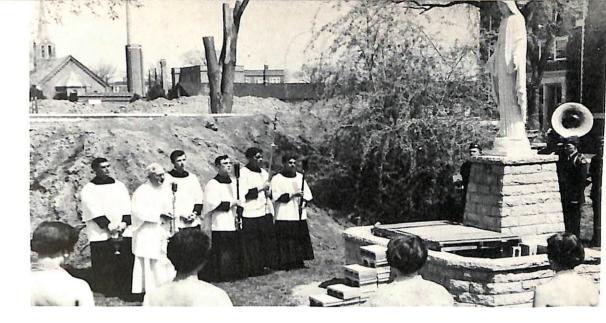

Abbot Sr. Killeen gives the Pontifical Blessing: Asst. priest Father Jolicoeur; Deacon, Rev. E. J. La Mal; Sub-deacon Rev. R. K. Finnigan.