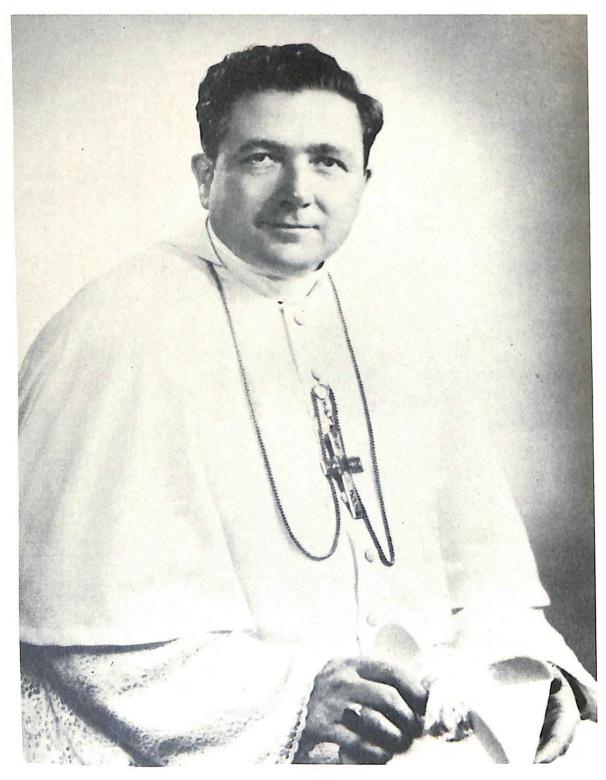

## In Memory of

Our Founder

The Rt. Rev. Bernard Henry Pennings, O. Praem. died at the age of 93 March 17 after 57 years as a spiritual leader in De Pere. The founder of the Premonstratensian Canons in America, abbot of St. Norbert abbey, President and founder of St. Norbert College, Pastor of St. Joseph Church, and De Pere's first citizen was laid to rest in the Norbertine plot in Mt. Calvary cemetery.

Admitted to St. Vincent's Hospital, Green Bay, on March 11 with a pulmonary condition and complications brought on by old age, Abbot Pennings died there.

The burial March 23 followed the last of four Requiem Masses offered for the repose of the Prelate's soul.

In the text of his sermon delivered at the Pontifical Requiem Mass for Abbot Pennings, Father Michael J. McKeough, O. Praem. said: "The story of the growth of the order need not be repeated here, but this, I think, should be said, that at no time did he entertain any notions of grandeur for himself or his followers. He was not ambitious, he was not the kind to plan far ahead. His was the humbled submission to the will of God. As that will was manifested through the opportunities that came to the order he responded confidently and bravely."