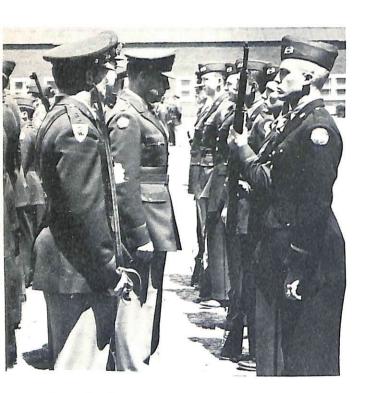

#### Review

Each year in mid-May, the year long activities of the Reserve Officers Training Corps are climaxed by the Federal Inspection. The cadet battalion displays itself both in the classroom and on the parade grounds in the day long ceremony. Guest inspecting officers examine the rifles of each cadet, check the polished brass, and the freshly pressed uniforms. At the command: "Pass in Review," the battalion parades passed the officers and guests, showing the results of many days' preparation on the drill field.

# Federal Inspection

May 13th was the day for the annual Spring inspection of the ROTC battalion. The Inspection and review parade were held at eleven o'clock and despite it being "Friday the 13th" the weather was pleasant, and like words came from the inspecting Officer.