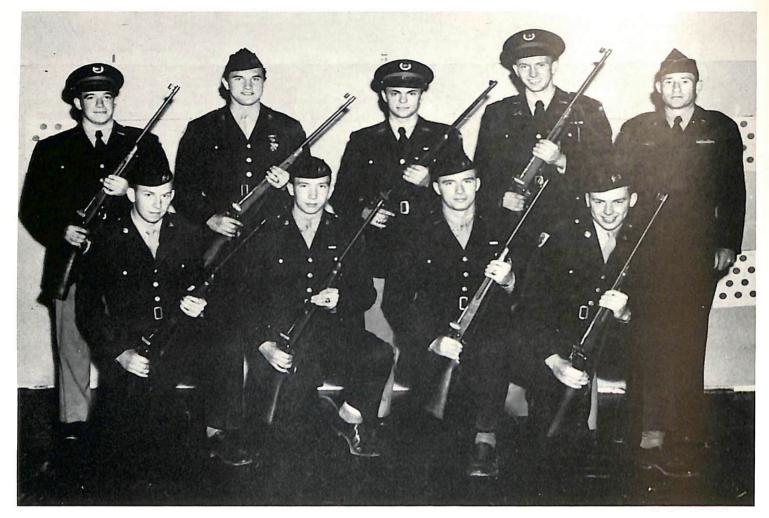

#### Review

Each year in mid-May, the year long activities of the Reserve Officers Training Corps are climaxed by the Federal Inspection. The cadet battalion displays itself both in the classroom and on the parade grounds in the day long ceremony. Guest inspecting officers examine the rifles of each cadet, check the polished brass, and the freshly pressed uniforms. At the command: "Pass in Review," the battalion parades passed the officers and guests, showing the results of many days' preparation on the drill field.

Cadet Captain Paul W. Bossert commands Company B as Colonel Teeters and M Sgt. Henningston "troop the line."

Below: Always on guard for that speck of dust on

the M-1 rifle.

Page 18

Left to Right: V. Vande Voort, M. Donovan, J. De Cleene, M. Weinberger, Fr. Mailhot, Fr. Jolicoeur, and Leon Gerlach view some of the exhibits at the 1954 Spring Art Exhibit in Berne Hall.