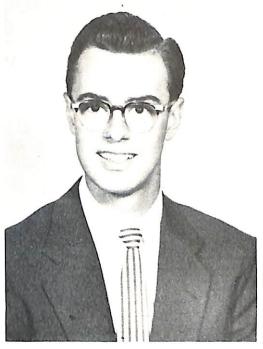

Snedic, William John Greenwood, Wisconsin B.S. Biology, Future Officers' Club 3, 4; Varsity Club 2, 3, 4; Intramurals 1, 2, 3, 4; Track 2, 3, 4.

Van Dyke, Leland G. De Pere, Wisconsin B.S. Biology.

Van Straten, James G.
Black Creek, Wisconsin
B.S. Biology; C.S.O. 3, 4; President 4; Delta Epsilon Sigma 4,
President 4; Future Officers'
Club 3, 4; Future Teachers 4;
Varsity Club 1, 2, 3, 4; Intramurals 1, 2, 3, 4; Track 1, 2, 3, 4, Captain 4; Football 3, President 3; Infirmarian 4.