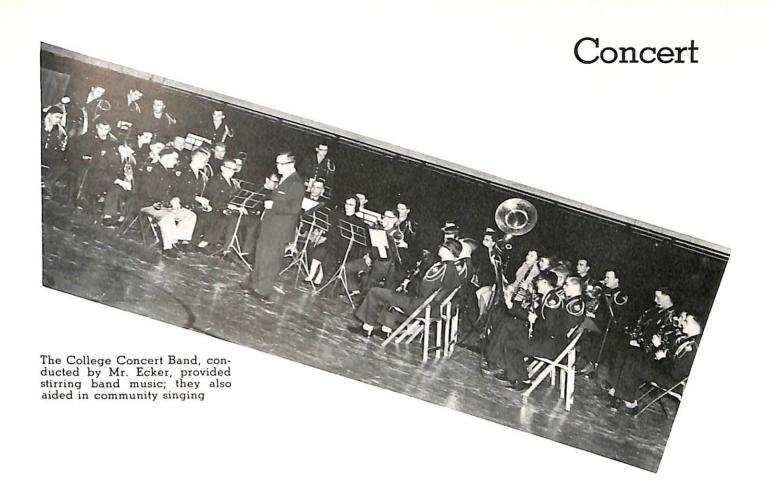

The band, directed by Norbert Ecker, presented the processional, the Star Spangled Banner and the recessional accompaniment.

Lt. Col. Bernard G. Teeters, professor of military science and tactics, directed the swearing-in ceremony for 21 men who became lieutenants in the United States Army during the exercises. The men, all of whom have completed ROTC training at the college, received military assignments.

John Castonia President

Pat Bauschka Vice-President

Myron Hauser Secretary-Treasurer As usual, the 1954-55 St. Norbert College Band was very active in the activities of the College. Under the capable leadership of Mr. Norbert Ecker, the organization instilled spirit and color into many school functions.

The band made its first appearances of the year at the home football games and also played at all the home basketball games. It really came into its own at the homecoming game with a half-time show.

One of the primary purposes of the band is to provide the proper music for all military functions and this duty was again carried out to the letter. The main military ceremonies at which the band participated were the fall review, the spring parade, federal inspection, Father Keefe's retirement ceremony, and the dedication of the F. J. Sensenbrenner Hall.