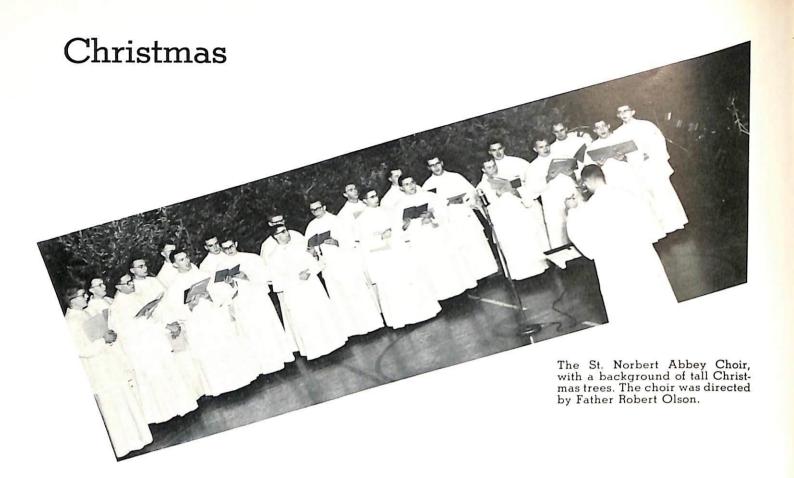

The conferring of the college degrees was carried out by the Rt. Rev. Bernard H. Pennings, with the presentation of diplomas by Bishop Bona. Abbot Killeen then read the charge to the graduates.

Providing a musical background for the graduation program were the college madrigal singers and the St. Norbert band. The choir was under the direction of the Rev. Dr. Robert A. Sromovsky and presented three selections, "How Blessed," "I Sing of a Maiden" and de Victoria's "Ave Maria."