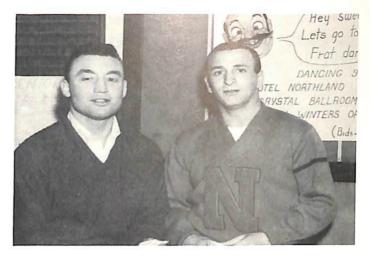

Miss Joyce Jacobs; Queen of the 1955 Military Ball.

Crystal Ballroom of the Northland Hotel in Green Bay. Miss Joyce Jacobs, the fiancee of Cadet Lt. Col. Robert Hoerning, reigned as Queen.

Nearly 200 couples danced to the music of the Balladaires.

The St. Norbert College annual Military Ball was held in the

The court consisted of Cadet Capt. James Van Straten and his fiancee, Miss Patricia Machurick; Cadet Capt. Joseph Lutz and his guest, Miss Patricia Reinhart, Cadet Maj. Lawrence Basten and his guest, Miss Ann Arndorfer; and Cadet Capt. Herbert Hoeft and his guest Miss Sue Nelson.