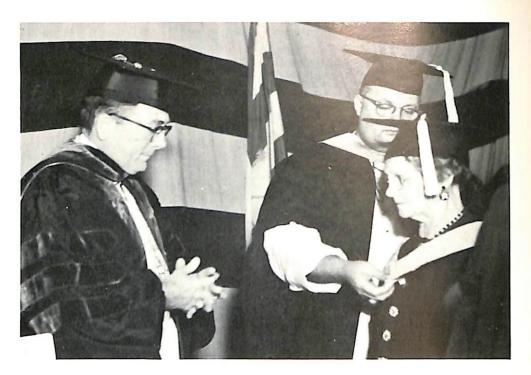

#### Mid-Year Commencement

Miss Joan DePrey of Green Bay receives her Bachelor of Science degree from the late R. Rev. Abbott B. H. Pennings.

Receiving their degrees at the mid-semester graduation cermonies held Jan. 25, were sixteen seniors. The Rev. Roland J. Hoffman, commencement speaker, in the campus chapel, addressed the graduates, their parents and friends. He spoke on intellectual freedom and our Catholic colleges.