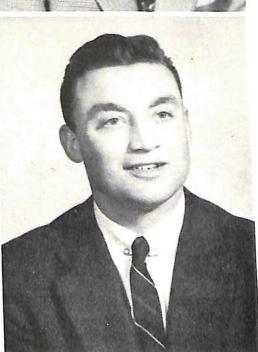

Snedic, William John Greenwood, Wisconsin B.S. Biology, Future Officers' Club 3, 4; Varsity Club 2, 3, 4; Intramurals 1, 2, 3, 4; Track 2, 3, 4.

Van Dyke, Leland G. De Pere, Wisconsin B.S. Biology.

Van Straten, James G.
Black Creek, Wisconsin
B.S. Biology; C.S.O. 3, 4; President 4; Delta Epsilon Sigma 4,
President 4; Future Officers'
Club 3, 4; Future Teachers 4;
Varsity Club 1, 2, 3, 4; Intramurals 1, 2, 3, 4; Track 1, 2, 3, 4, Captain 4; Football 3, President 3; Infirmarian 4.