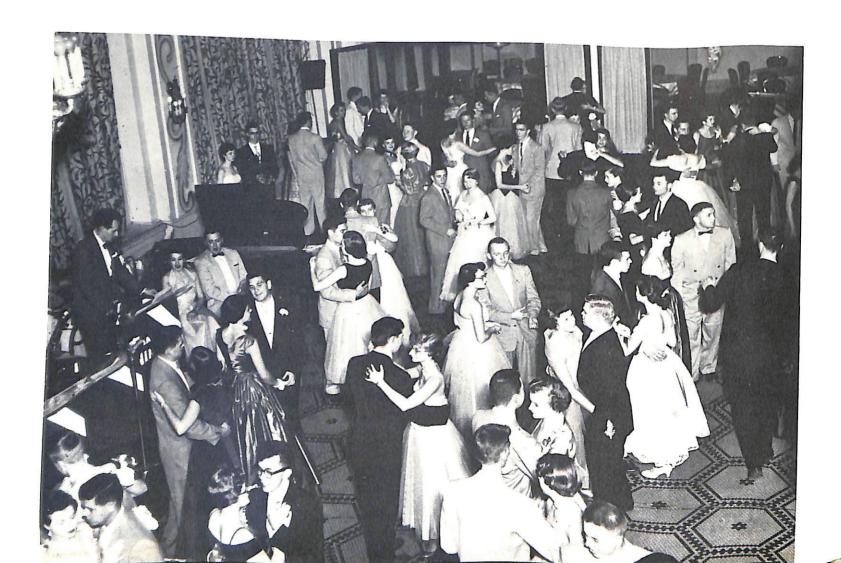

Miss Joyce Jacobs; Queen of the 1955 Military Ball.

Crystal Ballroom of the Northland Hotel in Green Bay. Miss Joyce Jacobs, the fiancee of Cadet Lt. Col. Robert Hoerning, reigned as Queen.

Nearly 200 couples danced to the music of the Balladaires.

The St. Norbert College annual Military Ball was held in the

The court consisted of Cadet Capt. James Van Straten and his fiancee, Miss Patricia Machurick; Cadet Capt. Joseph Lutz and his guest, Miss Patricia Reinhart, Cadet Maj. Lawrence Basten and his guest, Miss Ann Arndorfer; and Cadet Capt. Herbert Hoeft and his guest Miss Sue Nelson.

Cadet Lt. Col. Richard London and his fiancee, Miss Barbara Crooks, were among the court. Cadet Maj. Clint Peters and Harold Baeten attended the affair with their wives.

General chairman of the affair was William Snedic, with Robert Friedman in charge of publicity. The sponsoring organization for the yearly social event was the Future Officers Club.

Future Officers and their guests enjoy the evening of dancing.

Cadet Lt. Bill Snedic's platoon (1st, Co. A) salutes the reviewing stand.