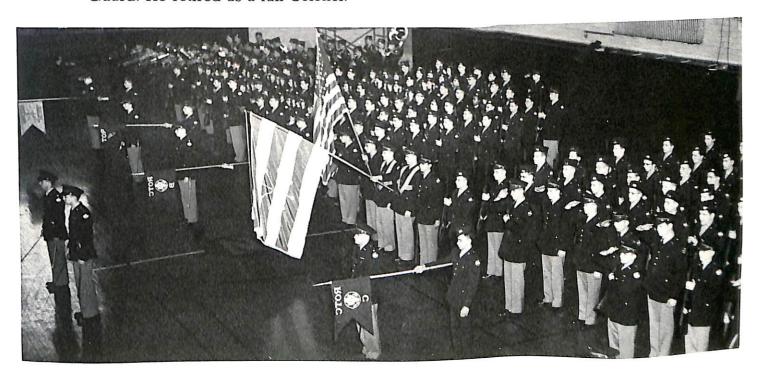

#### Review

Each year in mid-May, the year long activities of the Reserve Officers Training Corps are climaxed by the Federal Inspection. The cadet battalion displays itself both in the classroom and on the parade grounds in the day long ceremony. Guest inspecting officers examine the rifles of each cadet, check the polished brass, and the freshly pressed uniforms. At the command: "Pass in Review," the battalion parades passed the officers and guests, showing the results of many days' preparation on the drill field.

Cadet Captain Paul W. Bossert commands Company B as Colonel Teeters and M Sgt. Henningston "troop the line."

Below: Always on guard for that speck of dust on

the M-1 rifle.

Page 18

Left to Right: V. Vande Voort, M. Donovan, J. De Cleene, M. Weinberger, Fr. Mailhot, Fr. Jolicoeur, and Leon Gerlach view some of the exhibits at the 1954 Spring Art Exhibit in Berne Hall.