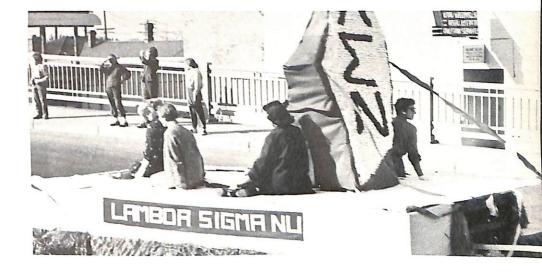

#### Week End

Above: Future Officers Club compared the "today and tomorrow" of ROTC training. Left: Cheerleaders, Mary Lu, "Boots," Nan, Ann, and Joan are set with pep and "props" for the big game.

Right: Lambda Sigma Nu shows a giant replica of their sorority pin. Below: Coach Nicks has words of encouragement at the bonfire.