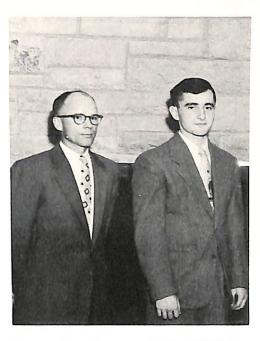

M/Sgt. Alfred Henningston is honored on his retirement, after 20 years of military service. Left to Right: Lt. Col. Teeters, Sgt. and Mrs. Henningston, Rev. M. J. Mc Keough, Carl Henningston.