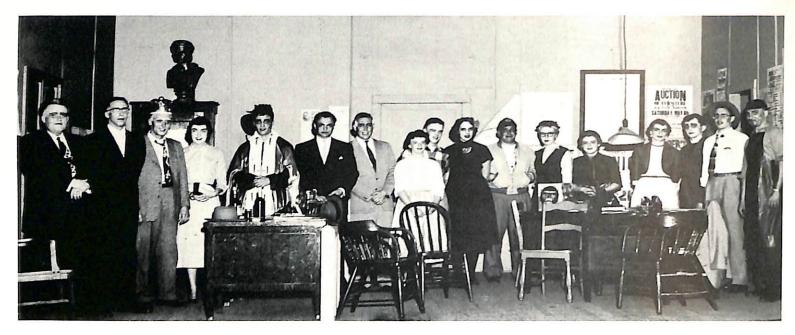

## Collegiate Players

Back row, left to right: R. Lawyer, R. Rhyner, Fr. Keefe, E. Wilson, T. Dobesh, W. Nobles. Front row: E. Muehlenbein, E. La Fave, B. Steffanus, V. Kopidlansky, L. Berigan, R. Laun, D. Mintjal, M. Burns.

The Collegiate Players are the thespians of St. Norbert College. They annually produce two or more plays to increase the culture and provide entertainment not only for the students but also for the general public. This year the productions were of two extremes. "Antigone" provided cultural entertainment for all those interested. The record production was "Dead Wood Dick," an old fashioned melodrama bordering on the ridiculous. Both plays provided entertainment to satisfy the desires and tastes of all and were very well received. Fr. Keefe is our moderator as well as our very able director.

Leroy Berigan President

Victor Kopidlansky Vice-President

Katherine Christensen Secretary-Treasurer