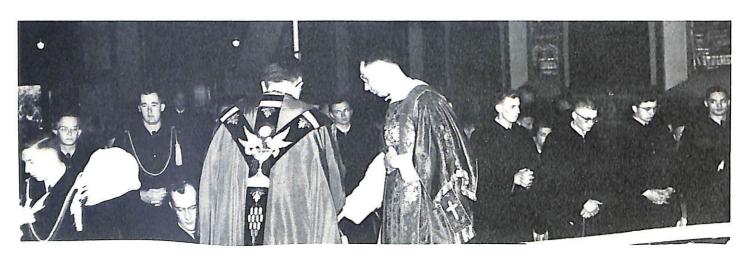

Abbot Sr. Killeen gives the Pontifical Blessing: Asst. priest Father Jolicoeur; Deacon, Rev. E. J. La Mal; Sub-deacon Rev. R. K. Finnigan.