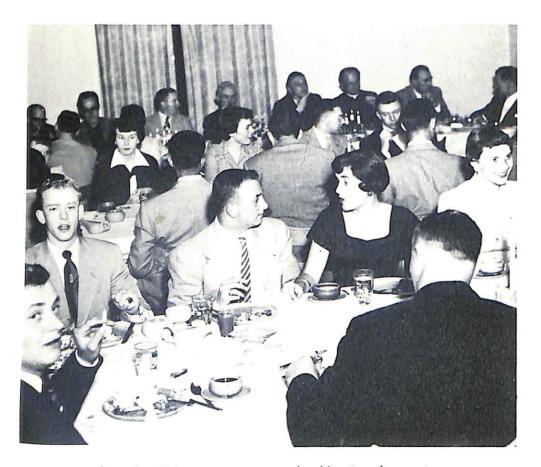

#### Junior Prom

"I Love Paris" was the theme of the 1954 St. Norbert College Junior Prom, held on May 7th. For the first time in many years the major social affair was held in our college gymnasium, allowing opportunity for the decorating committee to take full advantage of the possibilities of carrying out the colorful theme to the finest detail.

The French Garden Scene carried out the theme with flowers entwined through the theme with flower entwined through the picket fence, and murals depicting various French scenes. Maureen Hogan, and Bob Friedman headed the decoration committee.

Miss Patricia Ann Machurick reigned as queen, with her king and fiance, James Van Straten, president of the Junior Class.

The Queen's Court included Miss Maureen Hogan with Wade Neufeld, and Miss Donna Haanen with Francis Serrogy.