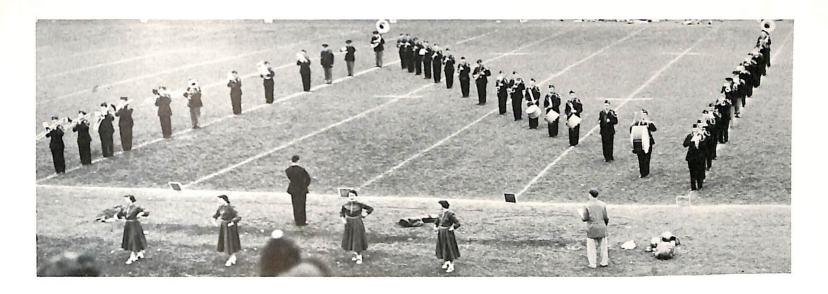

The Sophomore class took all the honors, as they displayed the top choice for queen, atop the prize winning float.

Left: Joe Lutz puts the finishing touches on his "pride and joy" the F.O.C. float. Below: The S.N.C. Marching Band led the marchers to the Stadium, then put on a colorful halftime pageant: "The Tale of Two Alumni."