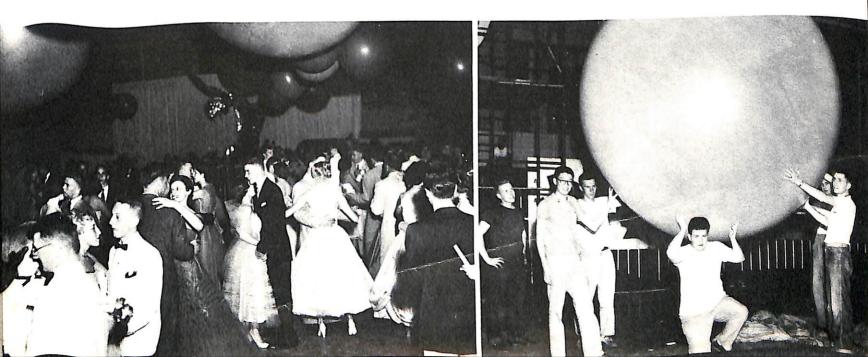

#### Prom

Queen Virginia ascended her throne and was crowned by Prof. James Regan.

Highlighting the spring social evening on the campus, the prom was held on the evening of May 6, 1955, in Van Dyke gymnasium. Harry Rothman and orchestra provided music for dancing throughout the evening.

Below: Dancers move beneath the sky of giant balloons. Below right: Charles Atlas (Russell) cutting up during working hours.

King Jim and Queen Virginia pose before leading the Grand March.

The color guard at "present arms" during the National Anthem.