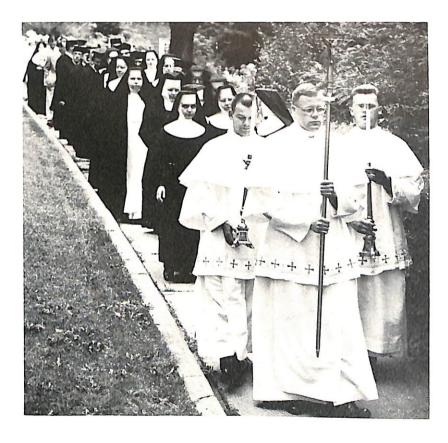

Abbot Sr. Killeen gives the Pontifical Blessing: Asst. priest Father Jolicoeur; Deacon, Rev. E. J. La Mal; Sub-deacon Rev. R. K. Finnigan.