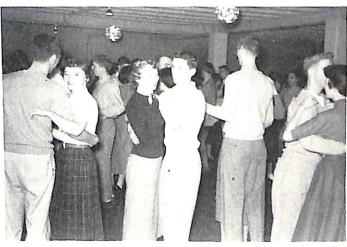

#### Junior

King, Queen and court lead the Grand March.

The "First Lady" of the annual St. Norbert College Junior Prom was Miss Virginia Bradtke, sophomore co-ed from Green Bay. Her escort was James Romanski, junior class president, and resident of Wisconsin Rapids.

The theme of this year's prom was "Stranger in Paradise."

Prom Queen—1955—Miss Virginia Bradke.

Below Left: The waiters said, "Tips were nothing to brag about."
Below: The "Stranger" is displayed on a white backdrop.

#### Prom

Queen Virginia ascended her throne and was crowned by Prof. James Regan.

Highlighting the spring social evening on the campus, the prom was held on the evening of May 6, 1955, in Van Dyke gymnasium. Harry Rothman and orchestra provided music for dancing throughout the evening.