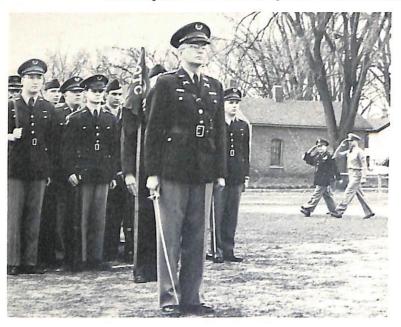

#### Review

Each year in mid-May, the year long activities of the Reserve Officers Training Corps are climaxed by the Federal Inspection. The cadet battalion displays itself both in the classroom and on the parade grounds in the day long ceremony. Guest inspecting officers examine the rifles of each cadet, check the polished brass, and the freshly pressed uniforms. At the command: "Pass in Review," the battalion parades passed the officers and guests, showing the results of many days' preparation on the drill field.

# Federal Inspection

May 13th was the day for the annual Spring inspection of the ROTC battalion. The Inspection and review parade were held at eleven o'clock and despite it being "Friday the 13th" the weather was pleasant, and like words came from the inspecting Officer.

Battalion Commander, Cadet Lt. Col. Robert Hoerning leads the Corps in Review, with his Staff, cadets Dick Londo, Larry Basten, and Harry Baeten.