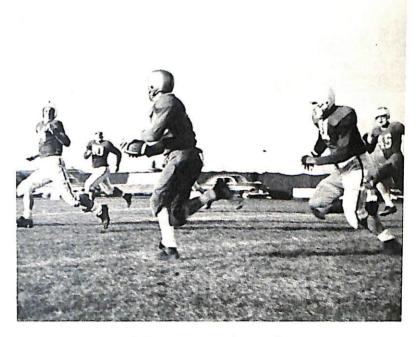

Knight quarterback Dick McMillan directs team in a rugged scrimmage.

After scoring first the Michigan Tech Huskies could not stop quarterback McMillen's 80 yard runback of their kick for a Knight touchdown. The game remained tied in the third quarter until St. Norbert slammed over for another score and took a 13-7 lead. The "Huskies" retaliated with a pass play touchdown which put them ahead by one point. With three minutes of playing time remaining, a blocked punt gave the "Knights" an opportunity to score making the final score 20-14, St. Norbert.