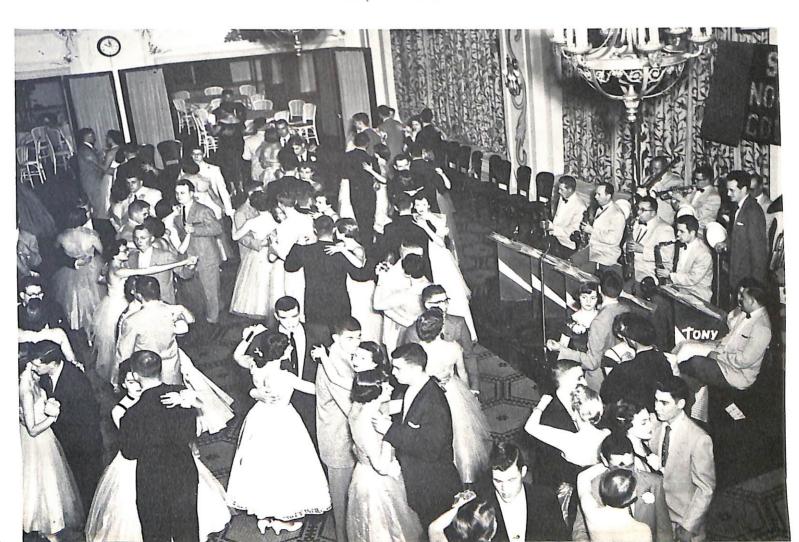

Miss Joyce Jacobs; Queen of the 1955 Military Ball.

Crystal Ballroom of the Northland Hotel in Green Bay. Miss Joyce Jacobs, the fiancee of Cadet Lt. Col. Robert Hoerning, reigned as Queen.

Nearly 200 couples danced to the music of the Balladaires.

The St. Norbert College annual Military Ball was held in the

The court consisted of Cadet Capt. James Van Straten and his fiancee, Miss Patricia Machurick; Cadet Capt. Joseph Lutz and his guest, Miss Patricia Reinhart, Cadet Maj. Lawrence Basten and his guest, Miss Ann Arndorfer; and Cadet Capt. Herbert Hoeft and his guest Miss Sue Nelson.

Cadet Lt. Col. Richard London and his fiancee, Miss Barbara Crooks, were among the court. Cadet Maj. Clint Peters and Harold Baeten attended the affair with their wives.

General chairman of the affair was William Snedic, with Robert Friedman in charge of publicity. The sponsoring organization for the yearly social event was the Future Officers Club.

Future Officers and their guests enjoy the evening of dancing.

Cadet Lt. Bill Snedic's platoon (1st, Co. A) salutes the reviewing stand.