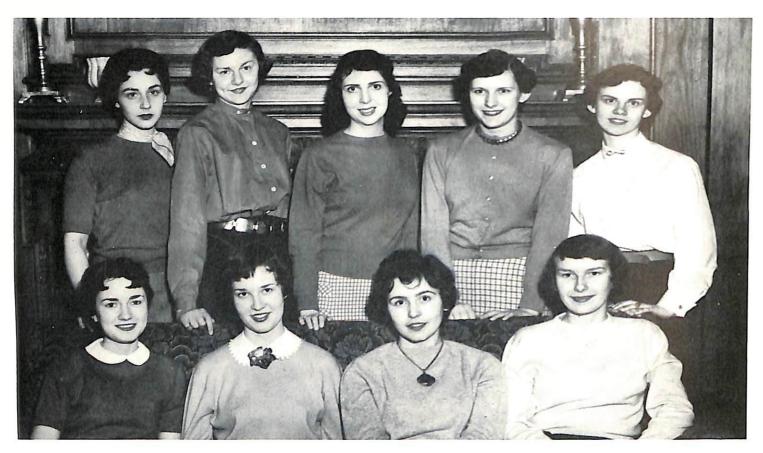

# Lambda Sigma Nu

4th row: A. Rank, J. Moll, D. Haanen, S. Van Gemert, M. Meenan, M. McNamara, N. Wahl, M. Weinberger, M. Pinegar, A. Morneau, A. La Ham, V. Llanas.
3rd row: J. Jones, S. Nelson, M. Johnston, I. Stachowicz, P. Kolzow, K. Schmitz, M. Vande Walle, E. Muehlenbein, J. La Fave, J. Kerrigan, M. Press, M. Crowell.
2nd row: R. Laun, J. De Cleene, B. Smurawa, M. Hogan, D. Mintjal, V. Bradtke, B. Steffanus, J. Hussin.
lst row: M. Bruns, N. Griffin, C. De Prey, C. Schroeder, M. Hunt.

Catherine Schmitz
President

Barbara Zeihen Vice-President

Mary Kay Donovan Secretary

Mary Ann Weinberger Treasurer The Lambda Sigma Nu, or Ladies of St. Norbert, is the only organization on campus exclusively for girls. It is the objective of the sorority to fill the needs of the school and coeds in regard to: representation in the Council of Student Organizations; to render help when and where it is needed; and, to establish a bond of fellowship between the coeds. This organization is open to all coeds.

As well as being a service organization the sorority has held many social functions in the past year. We have had speakers of interest at our meetings following with informal teas. The biggest event of the sorority, however, is the pinning ceremony which takes place the first part of the second semester. It is then that the pledges receive their pins and charters. Miss Beatrice Callahan, Dean of Women, was enrolled this year as our third honorary member at this ceremony.