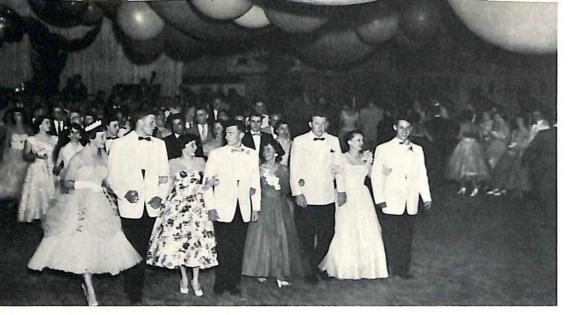

#### Junior

King, Queen and court lead the Grand March.

The "First Lady" of the annual St. Norbert College Junior Prom was Miss Virginia Bradtke, sophomore co-ed from Green Bay. Her escort was James Romanski, junior class president, and resident of Wisconsin Rapids.

The theme of this year's prom was "Stranger in Paradise."

Prom Queen—1955—Miss Virginia Bradke.

Below Left: The waiters said, "Tips were nothing to brag about."
Below: The "Stranger" is displayed on a white backdrop.

#### Prom

Queen Virginia ascended her throne and was crowned by Prof. James Regan.

Highlighting the spring social evening on the campus, the prom was held on the evening of May 6, 1955, in Van Dyke gymnasium. Harry Rothman and orchestra provided music for dancing throughout the evening.

Below: Dancers move beneath the sky of giant balloons. Below right: Charles Atlas (Russell) cutting up during working hours.

King Jim and Queen Virginia pose before leading the Grand March.

The color guard at "present arms" during the National Anthem.