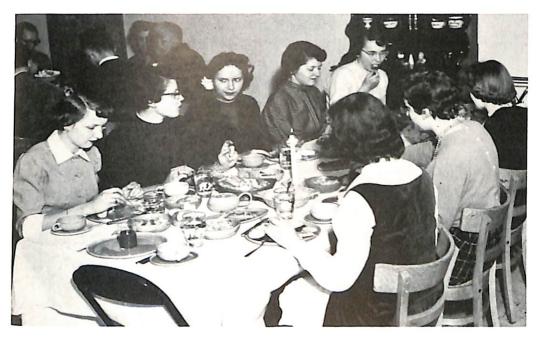

Above: The lines of registration seem longer

as the summer grows hotter.

Left: "But, remember, Father, its fruitless to dispute the word of a woman."

Below: Students become teachers in a typical practice session.

#### Session

Above: Ex Dean of Women, Miss Lanigan, explains a system of testing to a young, interested lad whose mind is at the local swimmin' hole. Right: Father Becker gets down to the "raw" facts in a comparative anatomy lab session.

session.

Below: The graduation procession.

Below, right: Student workers, Jack, Paul, Andy, and Larry, exhibit muscle in wielding tons of concrete.