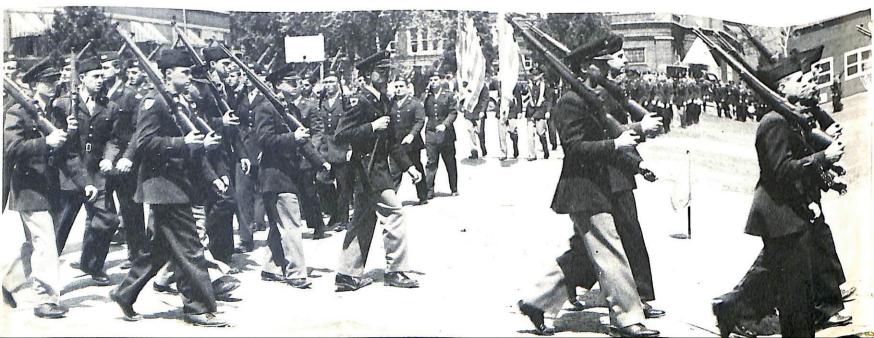

#### Review

Each year in mid-May, the year long activities of the Reserve Officers Training Corps are climaxed by the Federal Inspection. The cadet battalion displays itself both in the classroom and on the parade grounds in the day long ceremony. Guest inspecting officers examine the rifles of each cadet, check the polished brass, and the freshly pressed uniforms. At the command: "Pass in Review," the battalion parades passed the officers and guests, showing the results of many days' preparation on the drill field.

# Federal Inspection

May 13th was the day for the annual Spring inspection of the ROTC battalion. The Inspection and review parade were held at eleven o'clock and despite it being "Friday the 13th" the weather was pleasant, and like words came from the inspecting Officer.