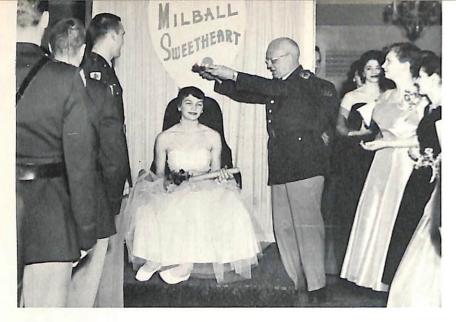

was appointed the Chicago Mission Band superior in 1952.

The retreat was obligatory for all Catholic students but non-Catholic students were invited to attend as many conferences as they chose.

Colonel Keefe places the crown.

Miss Joyce Jacobs; Queen of the 1955 Military Ball.

Crystal Ballroom of the Northland Hotel in Green Bay. Miss Joyce Jacobs, the fiancee of Cadet Lt. Col. Robert Hoerning, reigned as Queen.

Nearly 200 couples danced to the music of the Balladaires.

The St. Norbert College annual Military Ball was held in the

The court consisted of Cadet Capt. James Van Straten and his fiancee, Miss Patricia Machurick; Cadet Capt. Joseph Lutz and his guest, Miss Patricia Reinhart, Cadet Maj. Lawrence Basten and his guest, Miss Ann Arndorfer; and Cadet Capt. Herbert Hoeft and his guest Miss Sue Nelson.