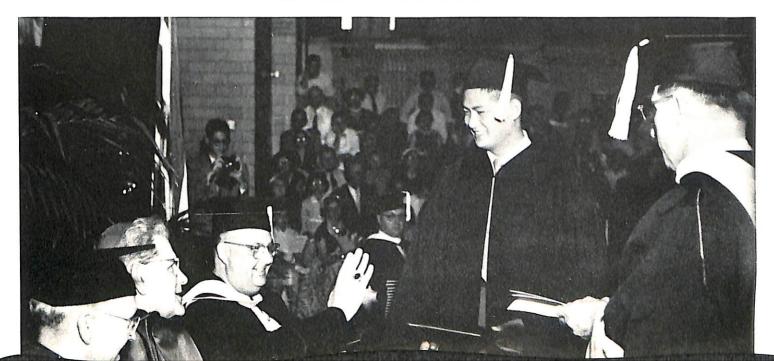

#### Commencement

Graduation exercises for 57 St. Norbert College Seniors were held Saturday morning, June 5th. The ceremony took place in Van Dyke Gymnasium on the College campus. Highlight of the program was the presentation of an honorary degree to Dr. Edward A. Fitzpatrick, retiring president of Mount Mary College. The honorary Dr. of Laws degree was the eighth granted in the school's history.

Commencement Day activities began on the campus at 8 o'clock with a Solemn Pontificial High Mass of Thanks-

giving celebrated by the Rt. Rev. S. M. Killeen, the president of the College.

College seniors were presented for their degrees by the various heads of the college departments. Graduates with major work in biology were presented by the Rev. S. C. Becker, business administration and economics by the Rev. E. C. Killeen, education by the Rev. Ernest J. La Mal, English by the Rev. Patrick N. Butler, history by the Rev. Basil R. Reuss, mathematics by the Rev. Siard Haigli, philosophy by Thomas Phelan, and physics by the Rev. G. G. Claridge.

The conferring of the college degrees was carried out by the Rt. Rev. Bernard H. Pennings, with the presentation of diplomas by Bishop Bona. Abbot Killeen then read the charge to the graduates.

Providing a musical background for the graduation program were the college madrigal singers and the St. Norbert band. The choir was under the direction of the Rev. Dr. Robert A. Sromovsky and presented three selections, "How Blessed," "I Sing of a Maiden" and de Victoria's "Ave Maria."