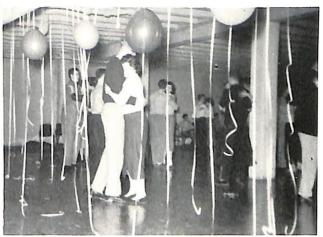

#### Prom

Queen Virginia ascended her throne and was crowned by Prof. James Regan.

Highlighting the spring social evening on the campus, the prom was held on the evening of May 6, 1955, in Van Dyke gymnasium. Harry Rothman and orchestra provided music for dancing throughout the evening.

Below: Dancers move beneath the sky of giant balloons. Below right: Charles Atlas (Russell) cutting up during working hours.

King Jim and Queen Virginia pose before leading the Grand March.

The color guard at "present arms" during the National Anthem.