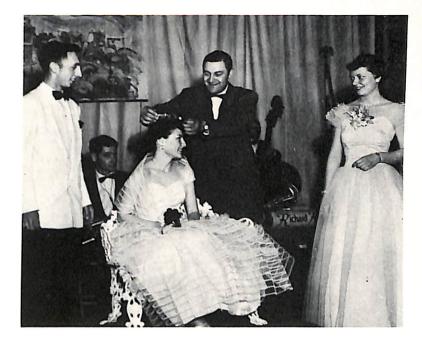

#### Junior Prom

"I Love Paris" was the theme of the 1954 St. Norbert College Junior Prom, held on May 7th. For the first time in many years the major social affair was held in our college gymnasium, allowing opportunity for the decorating committee to take full advantage of the possibilities of carrying out the colorful theme to the finest detail.

The French Garden Scene carried out the theme with flowers entwined through the theme with flower entwined through the picket fence, and murals depicting various French scenes. Maureen Hogan, and Bob Friedman headed the decoration committee.

Miss Patricia Ann Machurick reigned as queen, with her king and fiance, James Van Straten, president of the Junior Class.

The Queen's Court included Miss Maureen Hogan with Wade Neufeld, and Miss Donna Haanen with Francis Serrogy.

#### Our Queen

Above: Our lovely queen Miss Patricia Ann Machurick. Right: Our Royalty pose on a familiar French Street. Below: King Jim and Queen Pat lead the traditional grand march.

Coach Mel J. Nicks crowns the queen as King Jim and attendant Maureen Hogan look on with approval.