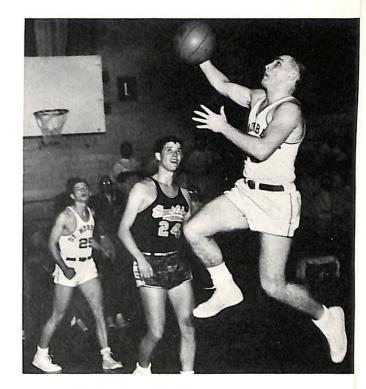

Ritchay drives hard for two more points.

Center Bob Bugalski.

Don't you want the ball, Bob?

Guard Bob Neja.