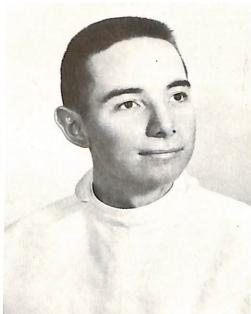

Snedic, William John Greenwood, Wisconsin B.S. Biology, Future Officers' Club 3, 4; Varsity Club 2, 3, 4; Intramurals 1, 2, 3, 4; Track 2, 3, 4.

Van Dyke, Leland G. De Pere, Wisconsin B.S. Biology.

Van Straten, James G.
Black Creek, Wisconsin
B.S. Biology; C.S.O. 3, 4; President 4; Delta Epsilon Sigma 4,
President 4; Future Officers'
Club 3, 4; Future Teachers 4;
Varsity Club 1, 2, 3, 4; Intramurals 1, 2, 3, 4; Track 1, 2, 3, 4, Captain 4; Football 3, President 3; Infirmarian 4.