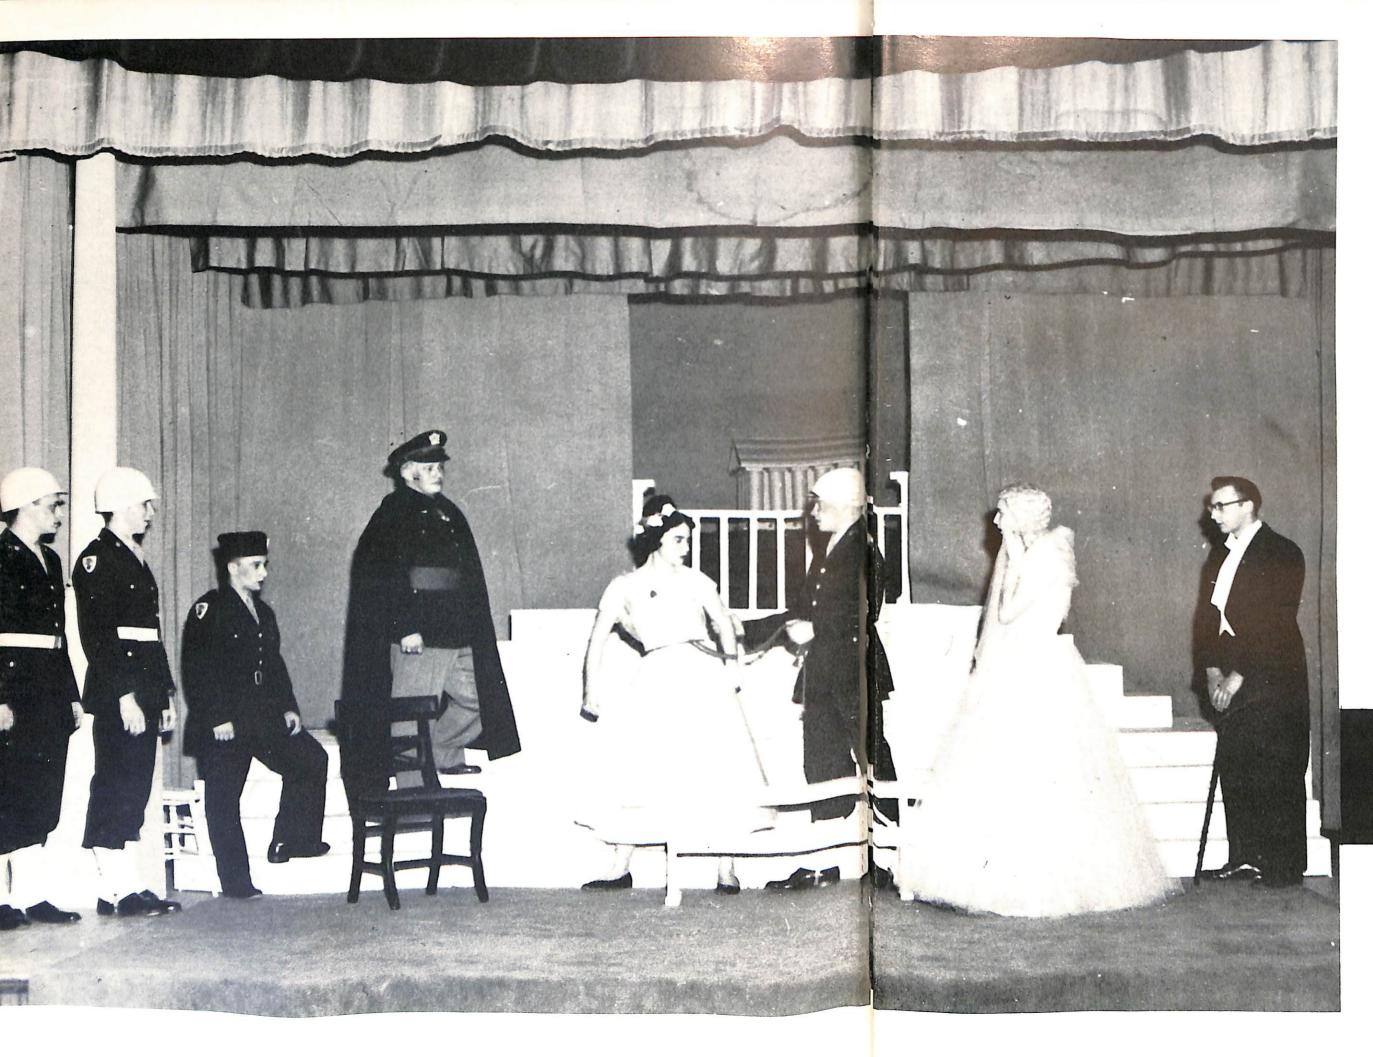

#### Review

Each year in mid-May, the year long activities of the Reserve Officers Training Corps are climaxed by the Federal Inspection. The cadet battalion displays itself both in the classroom and on the parade grounds in the day long ceremony. Guest inspecting officers examine the rifles of each cadet, check the polished brass, and the freshly pressed uniforms. At the command: "Pass in Review," the battalion parades passed the officers and guests, showing the results of many days' preparation on the drill field.

Cadet Captain Paul W. Bossert commands Company B as Colonel Teeters and M Sgt. Henningston "troop the line."

Below: Always on guard for that speck of dust on

the M-1 rifle.

Page 18

Left to Right: V. Vande Voort, M. Donovan, J. De Cleene, M. Weinberger, Fr. Mailhot, Fr. Jolicoeur, and Leon Gerlach view some of the exhibits at the 1954 Spring Art Exhibit in Berne Hall.