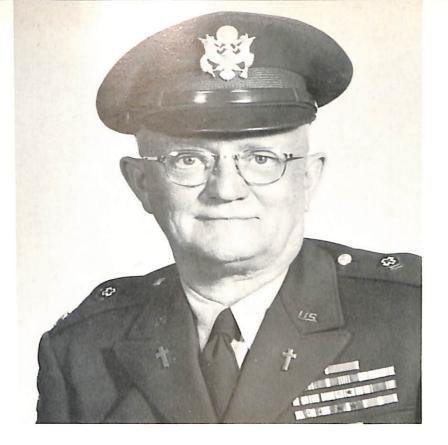

M/Sgt. Alfred Henningston is honored on his retirement, after 20 years of military service. Left to Right: Lt. Col. Teeters, Sgt. and Mrs. Henningston, Rev. M. J. Mc Keough, Carl Henningston.