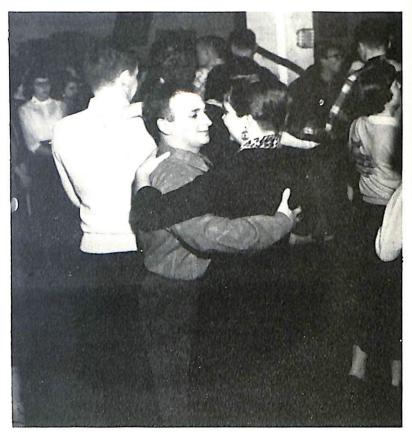

#### Junior Prom

"I Love Paris" was the theme of the 1954 St. Norbert College Junior Prom, held on May 7th. For the first time in many years the major social affair was held in our college gymnasium, allowing opportunity for the decorating committee to take full advantage of the possibilities of carrying out the colorful theme to the finest detail.

The French Garden Scene carried out the theme with flowers entwined through the theme with flower entwined through the picket fence, and murals depicting various French scenes. Maureen Hogan, and Bob Friedman headed the decoration committee.

Left: Dancers took time out to enjoy the beautiful French theme in the decorations.

Bottom Left: Dancing by dim lights and soft music was, of course, the main attraction.

Below: Some of the waiters found it a bit of a problem mastering the "Riviera Accent."