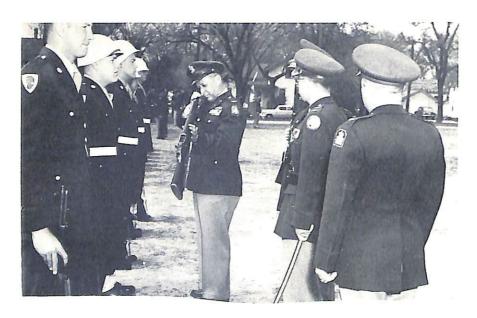

#### Review

Each year in mid-May, the year long activities of the Reserve Officers Training Corps are climaxed by the Federal Inspection. The cadet battalion displays itself both in the classroom and on the parade grounds in the day long ceremony. Guest inspecting officers examine the rifles of each cadet, check the polished brass, and the freshly pressed uniforms. At the command: "Pass in Review," the battalion parades passed the officers and guests, showing the results of many days' preparation on the drill field.

Cadet Captain Paul W. Bossert commands Company B as Colonel Teeters and M Sgt. Henningston "troop the line."

Below: Always on guard for that speck of dust on

the M-1 rifle.

Page 18

Left to Right: V. Vande Voort, M. Donovan, J. De Cleene, M. Weinberger, Fr. Mailhot, Fr. Jolicoeur, and Leon Gerlach view some of the exhibits at the 1954 Spring Art Exhibit in Berne Hall.