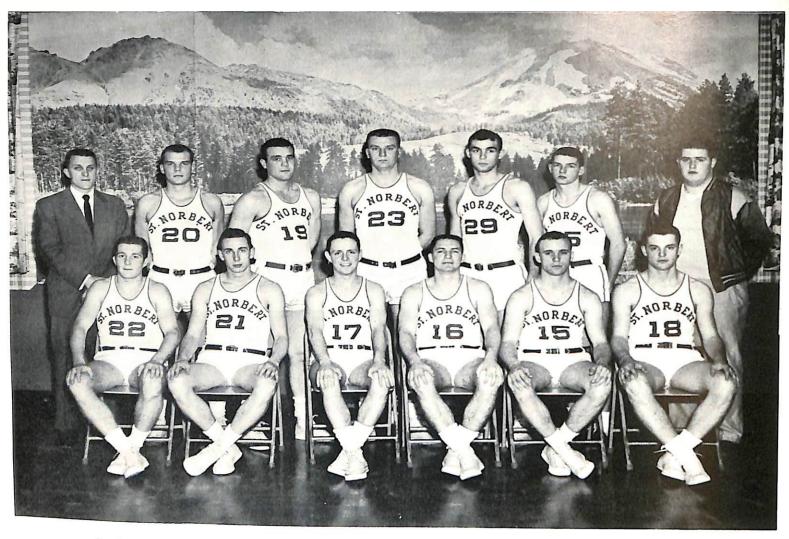

# Seniors

Above: Bob Hoerning Below: Jack Santulli

Back Row: Coach Skat, H. Hoeft, R. Hoerning, R. Bugalski, J. Nettesheim, P. Tierney, Mgr. M. Russell. Front Row: T. Gorzeck, A. Bleser, J. Byers, T. Ritchay, R. Neja, J. Janssen.