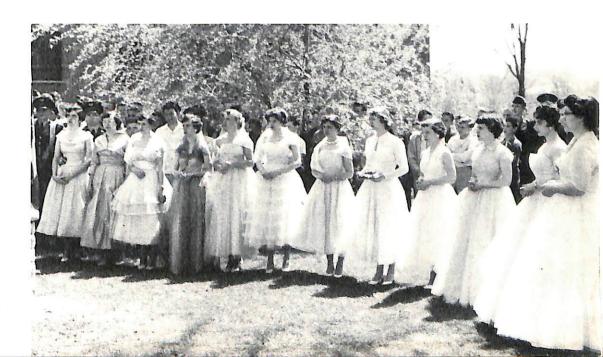

#### Junior

King, Queen and court lead the Grand March.

The "First Lady" of the annual St. Norbert College Junior Prom was Miss Virginia Bradtke, sophomore co-ed from Green Bay. Her escort was James Romanski, junior class president, and resident of Wisconsin Rapids.

The theme of this year's prom was "Stranger in Paradise."

Prom Queen—1955—Miss Virginia Bradke.

Below Left: The waiters said, "Tips were nothing to brag about."
Below: The "Stranger" is displayed on a white backdrop.

#### Prom

Queen Virginia ascended her throne and was crowned by Prof. James Regan.

Highlighting the spring social evening on the campus, the prom was held on the evening of May 6, 1955, in Van Dyke gymnasium. Harry Rothman and orchestra provided music for dancing throughout the evening.