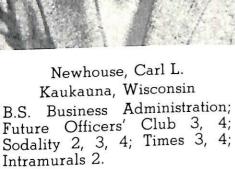

Ronald La Luzerne Editor-in-Chief

Carl Newhouse Business Manager The Times is one of the oldest organizations on the St. Norbert College Campus and began its twenty-fifth anniversary year with the first issue of the 1954-55 school year.