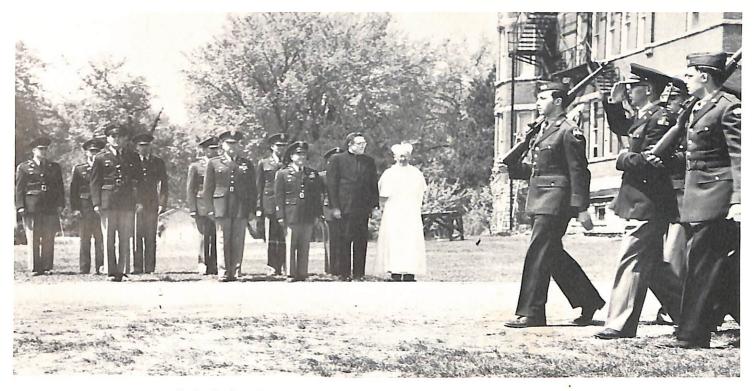

#### Review

Each year in mid-May, the year long activities of the Reserve Officers Training Corps are climaxed by the Federal Inspection. The cadet battalion displays itself both in the classroom and on the parade grounds in the day long ceremony. Guest inspecting officers examine the rifles of each cadet, check the polished brass, and the freshly pressed uniforms. At the command: "Pass in Review," the battalion parades passed the officers and guests, showing the results of many days' preparation on the drill field.

# Federal Inspection

May 13th was the day for the annual Spring inspection of the ROTC battalion. The Inspection and review parade were held at eleven o'clock and despite it being "Friday the 13th" the weather was pleasant, and like words came from the inspecting Officer.

Battalion Commander, Cadet Lt. Col. Robert Hoerning leads the Corps in Review, with his Staff, cadets Dick Londo, Larry Basten, and Harry Baeten.