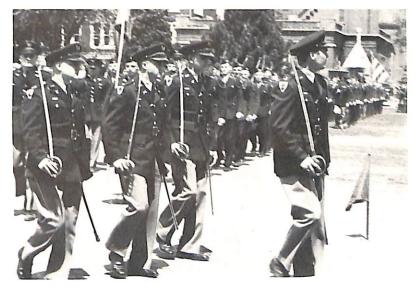

#### Review

Each year in mid-May, the year long activities of the Reserve Officers Training Corps are climaxed by the Federal Inspection. The cadet battalion displays itself both in the classroom and on the parade grounds in the day long ceremony. Guest inspecting officers examine the rifles of each cadet, check the polished brass, and the freshly pressed uniforms. At the command: "Pass in Review," the battalion parades passed the officers and guests, showing the results of many days' preparation on the drill field.

# Federal Inspection

May 13th was the day for the annual Spring inspection of the ROTC battalion. The Inspection and review parade were held at eleven o'clock and despite it being "Friday the 13th" the weather was pleasant, and like words came from the inspecting Officer.