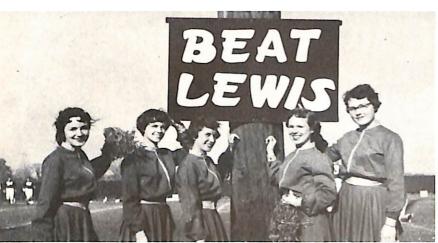

Playing a hard game the Green Knights could not stop the powerful Lewis Flyers. The tough Flyer defense stopped the Knights three times inside the 10 yard line. Late in the second quarter St. Norbert drew first blood on a 23 yard pass from Bourgeois to Bob Hoerning. The try for the extra point was blocked. Lewis scored twice in the second half which proved a sufficient margin to win.