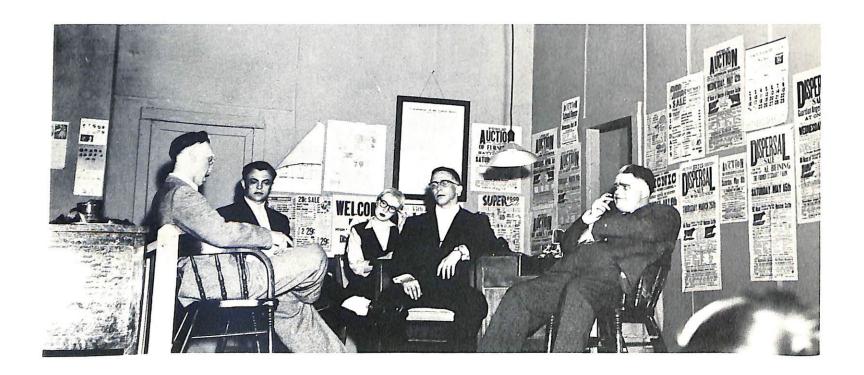

#### Des Peres

Standing: J. Santulli, M. Hogan, C. Schmitz, T. Dobesh, L. Berigan, J. Ribbens, K. Oudenhoven, W. Ribbens, M. Johnston, M. Bruns. Seated: M. Weinberger, N. Griffin, W. Nobles, J. Dobesh, R. Laun, M. Hunt, S. Van Gemert.

"The story you are about to read is true; not even the names have been changed!" Each year, a yearbook is published that follows! So the logical mind would conclude the Des Peres, being the St. Norbert College yearbook, is printed "annually." This of course is possible only if the concentrated efforts of several students are applied unendingly, in a small cold room in Van Dyke Gymnasium. (Those three flights of stairs are "murder.") A new editor was chosen this year. This was found to be necessary as communication difficulties prevented last year's editor from devoting sufficient time to the job besides, being a Second Lieutenant in Germany is a job in itself. Bill Nobles assumed the new role. He immediately enlisted the aid of several "Comrades in Crime"—or "helpers" as he calls them. Amid much confusion, sweat and toil, the form of the 1955 Des Peres began to take shape. Pictures were "oh'd" and "aw'd" at, making it quite a job removing grimy finger marks from them.

The idea of a Summer edition eased the pressure on the staff—giving them more time for television and the "finer things in life."

Bill Nobles Editor

James Dobesh Business Manager