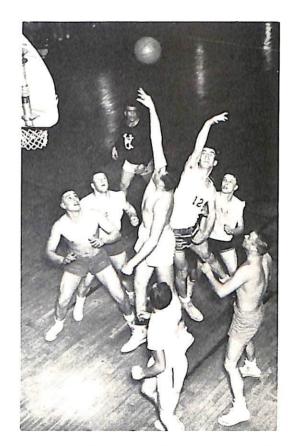

# ATHLETICS

Page 109

Back: M. Kons, R. Mikolajewski, J. Phillips, G. Vite, J. Buhler, P. Payant, J. Roth, D. Hoerning, A. Swan, P. Pitre, J. Keogh, J. Verbrick, W. Allen, R. Rademacher, G. McDonough, D. Peterson.
Middle: Coach Nicks, W. Macunich, D. Fitzpatrick, W. Van Lanen, R. Van Egren, J. Wilting, R. Bugalski, M. Ausloos, R. Felix, N. Jarock, R. Gorzek, M. Peters, D. Van Alstine, A. Duda, P. Reidy, J. Dufek.
Front: M. Russell, J. Lutz, J. Santulli, G. Hussin, R. Pozza, R. Faucett, P. Effinger, C. Peters, R. Barlement, R. McMillen, R. Hoerning, R. Smeester, G. Bourgeois, L. Van Alstine, M. Fredricks.
Absent: W. Corcoran, J. Reilly.

Mel Nicks, Head Coach

Mike Bucchianeri, Asst. Coach

Al Skat, Asst. Coach

The opening game of the season brought defeat to the Green Knights. Losing their first period advantages the Knights trailed by one point at halftime. Pass interceptions and costly fumbles took their toll in the second half, and St. Norbert failed to score again.