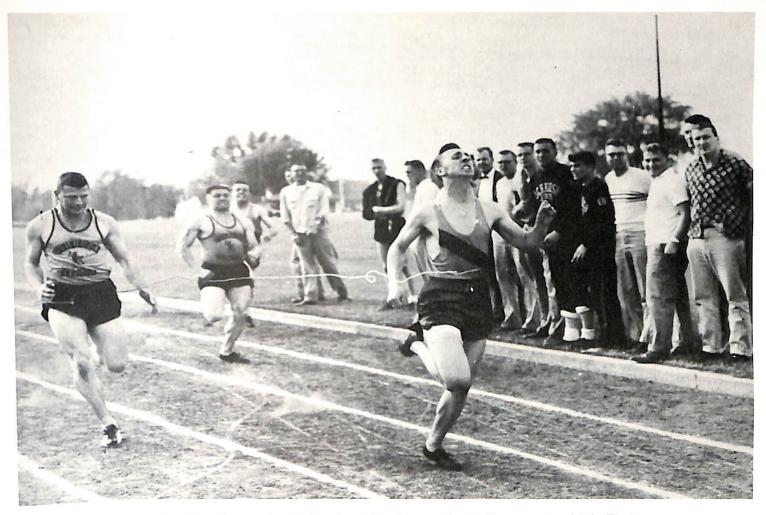

tulli, Jim Van Straten, Jim Ritchay, Bill Snedic, John Novak, Myron Ausloos, Dick Sefanowski, Dick Keough, Mike Kietlinski, Jim Fox, Charlie Barrett, Dan Fitzpatrick, Paul Effinger, Jerry VandeLoo, Jerry Mullarkey, Dick Wilting, J. Conrad, Bill Corcoran, Coach Nicks.

Front row: left to right: Bill Van Lanen, Jerry Nussin, Lee Woulf, Norm Jarock, Jim Byers, Tom Dobesh, R. Holluda, Lou McDougal, Andy Duda, Charlie Hoffman, Wayne Pecore.



Coach Mel Nicks

Coach Nicks' thinclad runners provided their followers with one of the most successful and exciting years of Knight track history. Three new records were chalked up on the books along with two old ones that were equaled. The fine record of 5 wins and 1 loss stamped the Knights as one of the better small college track teams in the state.



Captain Jim Van Straten, St. Norbert's outstanding sprinter is shown capping his brilliant career by setting a new school record of 9.85 seconds for 100 yards.

#### Season's Record

—Mission House 48—Milwaukee Ext. 13 S.N.C. 111

S.N.C. 81½.—Stevens Point 49½

-Michigan Tech 65 S.N.C.

93 — Ripon 38 S.N.C.

S.N.C. 57½—Carroll 73½ S.N.C. 82 —Oshkosh State 49



Jack Santulli gets off a long heave with the javelin.



Without a doubt the greatest distance runner ever to wear the Green and Gold, Bill Snedic is shown winning another race by the usual wide margin. Bill is a unique runner in that he runs both the mile and two mile in each meet. He holds the school record for both distances.

Versatile Bill Corcoran was responsible for one new record and for some top performances in several ot