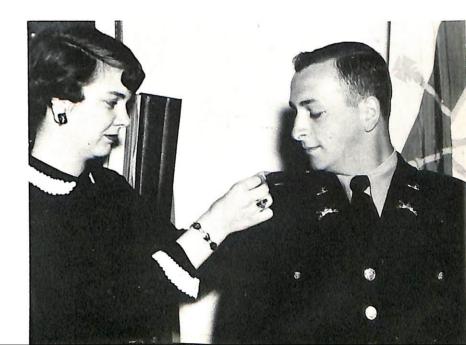

#### WEEK

Commencement speaker Rep. Charles J. Kersten (R.-Wis.) spoke on "Morals, Truth, and the Communist Conspiracy."

2nd Lt. John Olejniczak receives his commission from Lt. Col. Bernard G. Teeters, PMS&T.