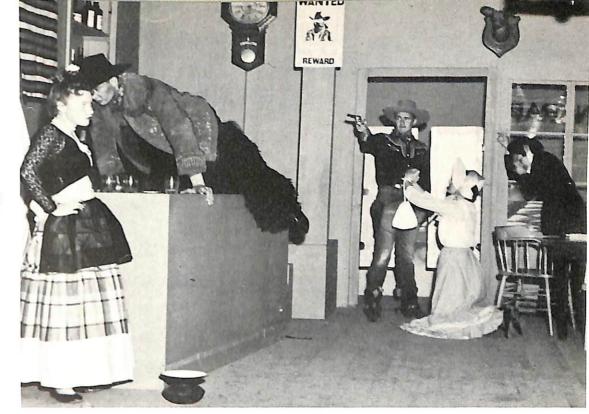

The Collegiate Players are the thespians of St. Norbert College. They annually produce two or more plays to increase the culture and provide entertainment not only for the students but also for the general public. This year the productions were of two extremes. "Antigone" provided cultural entertainment for all those interested. The record production was "Dead Wood Dick," an old fashioned melodrama bordering on the ridiculous. Both plays provided entertainment to satisfy the desires and tastes of all and were very well received. Fr. Keefe is our moderator as well as our very able director.