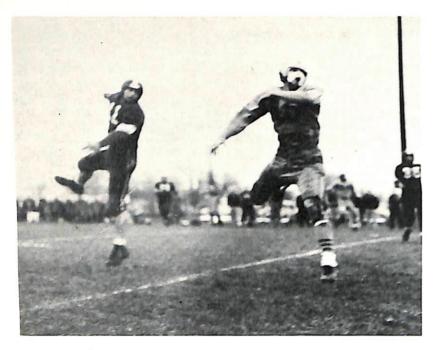

A desperate lunge by Paul Effenger fails as a Knight pass goes astray in the end zone.

A session in "Gridiron Ballet" with the dancers vainly searching for the Pigskin.

St. Norbert cruised for an easy 40 to 0 win by playing strong defensive and offensive ball. Dick McMillen passed for two touchdowns, one to Jerry Hussin and the other to Bob Hoerning. Joe Lutz and Brant Bourgeois both scored on one yard plunges. Bob Mickeljewski scored on a 14 yard burst and Bill Van Lanen scampered 46 yards to pay dirt for the final tally.