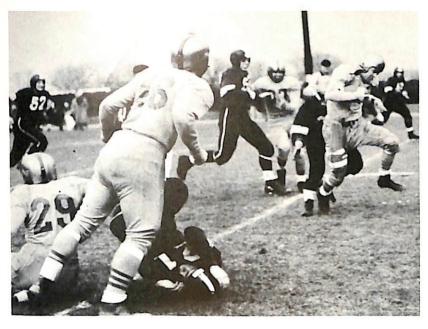

Mel Nicks, Head Coach

Mike Bucchianeri, Asst. Coach

Al Skat, Asst. Coach

The opening game of the season brought defeat to the Green Knights. Losing their first period advantages the Knights trailed by one point at halftime. Pass interceptions and costly fumbles took their toll in the second half, and St. Norbert failed to score again.

Clint leads the way, as Bob picks up yardage.

Graduating Seniors in their final season with the Knights: Standing: Dick Faucett, Bob Bugalski, Bob Hoerning. Kneeling: Clint Peters, Jack Santulli, Jce Lutz.