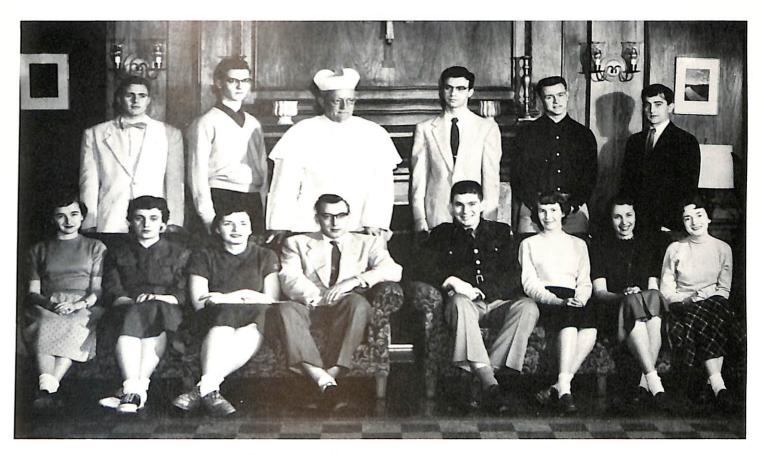

## Council of Student Organizations

Standing: P. Gowaski, J. Keogh, J. Fox, W. Nobles, J. Dobesh, P. Duffy, J. Madden, V. Kopidlansky, R. La Luzerne, M. Hauser. Seated: M. Kons, J. Romanski, J. Santulli, J. Lutz, J. Van Straten, B. Chu, R. Piper.

The C. S. O. is composed of the President and Vice-President of each campus organization. Bi-monthly meetings are held in order to adequately meet the needs of all St. Norbert College students.

During the past school year Fr. Anselm Keefe served as our Faculty moderator. This year's Council points with pride at our very successful homecoming and the weekly campus dances.

James Van Straten President

Joseph Lutz Vice-President

Joan De Prey Secretary-Treasurer 1st Semester

Catherine Schmitz Secretary-Treasurer 2nd Semester