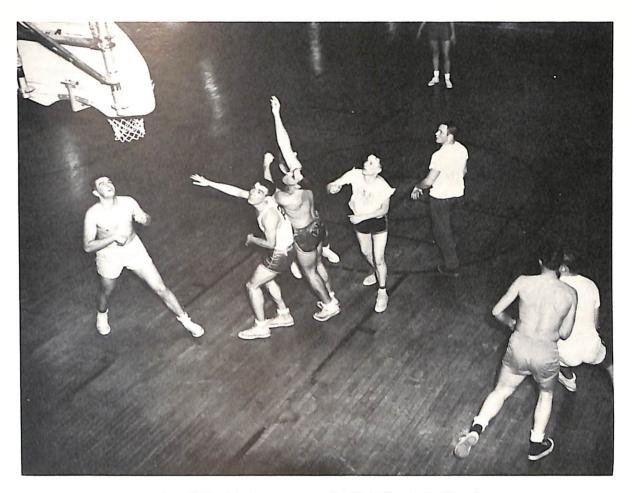

# ATHLETICS

Page 109

Back: M. Kons, R. Mikolajewski, J. Phillips, G. Vite, J. Buhler, P. Payant, J. Roth, D. Hoerning, A. Swan, P. Pitre, J. Keogh, J. Verbrick, W. Allen, R. Rademacher, G. McDonough, D. Peterson.
Middle: Coach Nicks, W. Macunich, D. Fitzpatrick, W. Van Lanen, R. Van Egren, J. Wilting, R. Bugalski, M. Ausloos, R. Felix, N. Jarock, R. Gorzek, M. Peters, D. Van Alstine, A. Duda, P. Reidy, J. Dufek.
Front: M. Russell, J. Lutz, J. Santulli, G. Hussin, R. Pozza, R. Faucett, P. Effinger, C. Peters, R. Barlement, R. McMillen, R. Hoerning, R. Smeester, G. Bourgeois, L. Van Alstine, M. Fredricks.
Absent: W. Corcoran, J. Reilly.

Mel Nicks, Head Coach

Mike Bucchianeri, Asst. Coach

Al Skat, Asst. Coach

The opening game of the season brought defeat to the Green Knights. Losing their first period advantages the Knights trailed by one point at halftime. Pass interceptions and costly fumbles took their toll in the second half, and St. Norbert failed to score again.