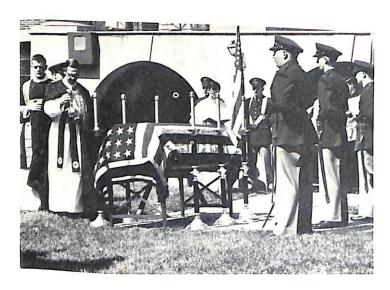

## In Memory of

Our Founder

The Rt. Rev. Bernard Henry Pennings, O. Praem. died at the age of 93 March 17 after 57 years as a spiritual leader in De Pere. The founder of the Premonstratensian Canons in America, abbot of St. Norbert abbey, President and founder of St. Norbert College, Pastor of St. Joseph Church, and De Pere's first citizen was laid to rest in the Norbertine plot in Mt. Calvary cemetery.

Admitted to St. Vincent's Hospital, Green Bay, on March 11 with a pulmonary condition and complications brought on by old age, Abbot Pennings died there.

The burial March 23 followed the last of four Requiem Masses offered for the repose of the Prelate's soul.

The first three funeral Masses were said at St. Joseph's shrine, where his body lay in state from Friday, March 18, until after the third Mass on Tuesday. Thousands of people visited the church to view the body of the beloved Abbot and to pay their final respects.

Following the parish Masses, the body of Abbot Pennings was moved to St. Francis Xavier Cathedral in Green Bay where it was in state until after the funeral services.

On Nov. 25, 1893 Abbot Pennings reached the mission at Delwich, now Fairland, in Door county, with a companion, Brother Servatius who died here on May 7, 1925.