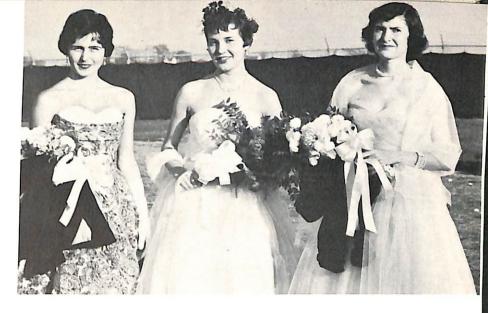

#### Junior

King, Queen and court lead the Grand March.

The "First Lady" of the annual St. Norbert College Junior Prom was Miss Virginia Bradtke, sophomore co-ed from Green Bay. Her escort was James Romanski, junior class president, and resident of Wisconsin Rapids.

The theme of this year's prom was "Stranger in Paradise."

Prom Queen—1955—Miss Virginia Bradke.

Below Left: The waiters said, "Tips were nothing to brag about."
Below: The "Stranger" is displayed on a white backdrop.