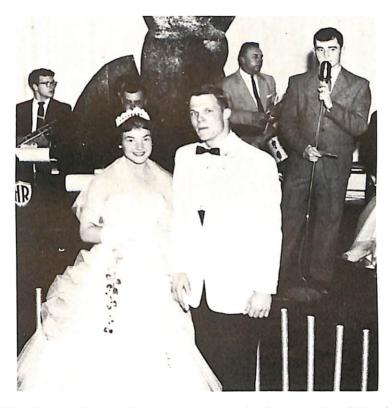

#### Junior

King, Queen and court lead the Grand March.

The "First Lady" of the annual St. Norbert College Junior Prom was Miss Virginia Bradtke, sophomore co-ed from Green Bay. Her escort was James Romanski, junior class president, and resident of Wisconsin Rapids.

The theme of this year's prom was "Stranger in Paradise."

Prom Queen—1955—Miss Virginia Bradke.

Below Left: The waiters said, "Tips were nothing to brag about."
Below: The "Stranger" is displayed on a white backdrop.

#### Prom

Queen Virginia ascended her throne and was crowned by Prof. James Regan.

Highlighting the spring social evening on the campus, the prom was held on the evening of May 6, 1955, in Van Dyke gymnasium. Harry Rothman and orchestra provided music for dancing throughout the evening.