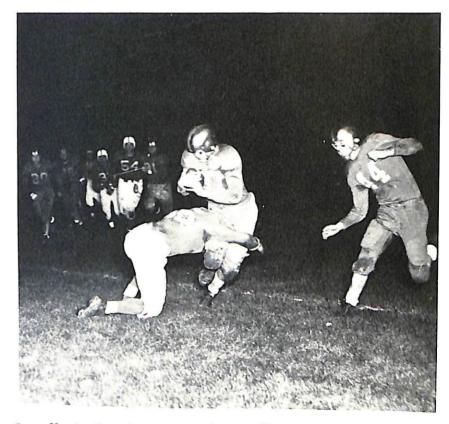

Clint leads the way, as Bob picks up yardage.

Graduating Seniors in their final season with the Knights: Standing: Dick Faucett, Bob Bugalski, Bob Hoerning. Kneeling: Clint Peters, Jack Santulli, Jce Lutz.