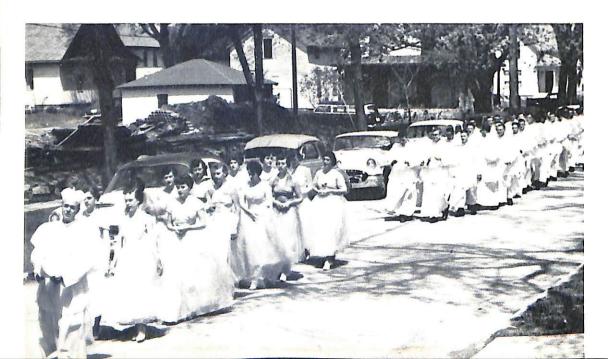

#### Commencement

Graduation exercises for 57 St. Norbert College Seniors were held Saturday morning, June 5th. The ceremony took place in Van Dyke Gymnasium on the College campus. Highlight of the program was the presentation of an honorary degree to Dr. Edward A. Fitzpatrick, retiring president of Mount Mary College. The honorary Dr. of Laws degree was the eighth granted in the school's history.

Commencement Day activities began on the campus at 8 o'clock with a Solemn Pontificial High Mass of Thanks-

giving celebrated by the Rt. Rev. S. M. Killeen, the president of the College.

College seniors were presented for their degrees by the various heads of the college departments. Graduates with major work in biology were presented by the Rev. S. C. Becker, business administration and economics by the Rev. E. C. Killeen, education by the Rev. Ernest J. La Mal, English by the Rev. Patrick N. Butler, history by the Rev. Basil R. Reuss, mathematics by the Rev. Siard Haigli, philosophy by Thomas Phelan, and physics by the Rev. G. G. Claridge.