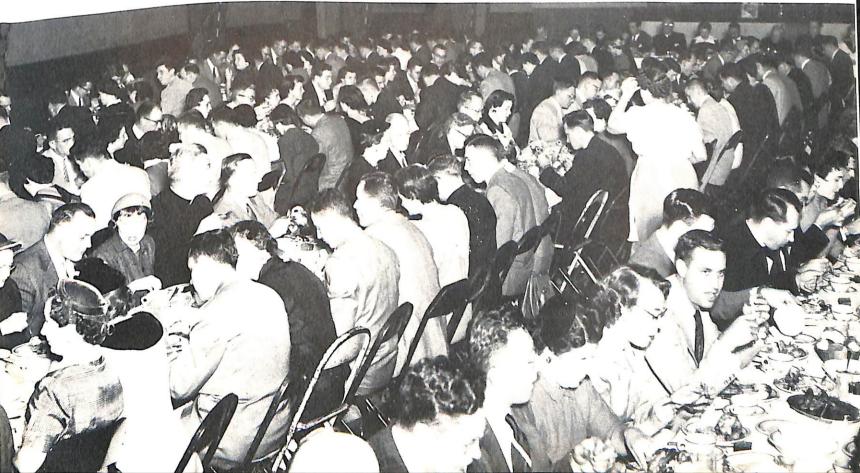

#### Commencement

Graduation exercises for 57 St. Norbert College Seniors were held Saturday morning, June 5th. The ceremony took place in Van Dyke Gymnasium on the College campus. Highlight of the program was the presentation of an honorary degree to Dr. Edward A. Fitzpatrick, retiring president of Mount Mary College. The honorary Dr. of Laws degree was the eighth granted in the school's history.

Commencement Day activities began on the campus at 8 o'clock with a Solemn Pontificial High Mass of Thanks-

giving celebrated by the Rt. Rev. S. M. Killeen, the president of the College.

College seniors were presented for their degrees by the various heads of the college departments. Graduates with major work in biology were presented by the Rev. S. C. Becker, business administration and economics by the Rev. E. C. Killeen, education by the Rev. Ernest J. La Mal, English by the Rev. Patrick N. Butler, history by the Rev. Basil R. Reuss, mathematics by the Rev. Siard Haigli, philosophy by Thomas Phelan, and physics by the Rev. G. G. Claridge.