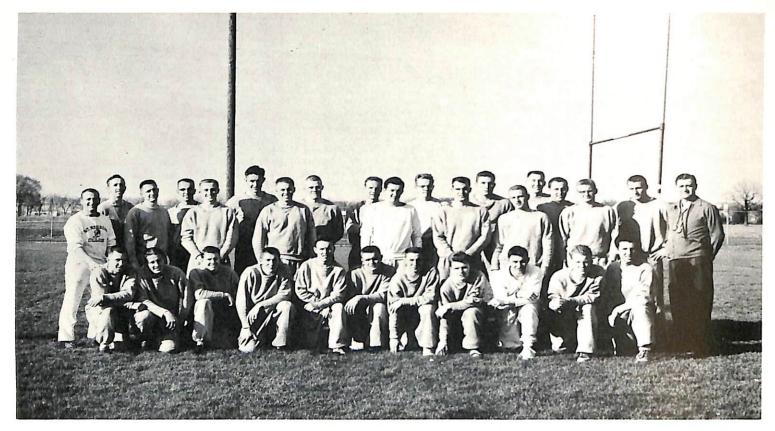

# ATHLETICS

Page 109

Back: M. Kons, R. Mikolajewski, J. Phillips, G. Vite, J. Buhler, P. Payant, J. Roth, D. Hoerning, A. Swan, P. Pitre, J. Keogh, J. Verbrick, W. Allen, R. Rademacher, G. McDonough, D. Peterson.
Middle: Coach Nicks, W. Macunich, D. Fitzpatrick, W. Van Lanen, R. Van Egren, J. Wilting, R. Bugalski, M. Ausloos, R. Felix, N. Jarock, R. Gorzek, M. Peters, D. Van Alstine, A. Duda, P. Reidy, J. Dufek.
Front: M. Russell, J. Lutz, J. Santulli, G. Hussin, R. Pozza, R. Faucett, P. Effinger, C. Peters, R. Barlement, R. McMillen, R. Hoerning, R. Smeester, G. Bourgeois, L. Van Alstine, M. Fredricks.
Absent: W. Corcoran, J. Reilly.

Mel Nicks, Head Coach

Mike Bucchianeri, Asst. Coach

Al Skat, Asst. Coach

The opening game of the season brought defeat to the Green Knights. Losing their first period advantages the Knights trailed by one point at halftime. Pass interceptions and costly fumbles took their toll in the second half, and St. Norbert failed to score again.