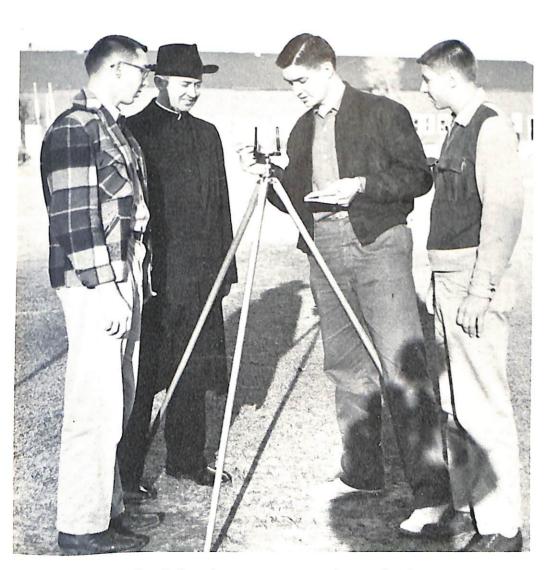

Cadet Captain Paul W. Bossert commands Company B as Colonel Teeters and M Sgt. Henningston "troop the line."

Below: Always on guard for that speck of dust on

the M-1 rifle.

Page 18

Left to Right: V. Vande Voort, M. Donovan, J. De Cleene, M. Weinberger, Fr. Mailhot, Fr. Jolicoeur, and Leon Gerlach view some of the exhibits at the 1954 Spring Art Exhibit in Berne Hall.