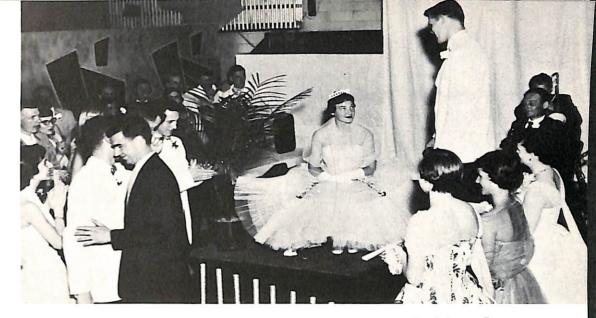

#### Junior

King, Queen and court lead the Grand March.

The "First Lady" of the annual St. Norbert College Junior Prom was Miss Virginia Bradtke, sophomore co-ed from Green Bay. Her escort was James Romanski, junior class president, and resident of Wisconsin Rapids.

The theme of this year's prom was "Stranger in Paradise."

Prom Queen—1955—Miss Virginia Bradke.

Below Left: The waiters said, "Tips were nothing to brag about."
Below: The "Stranger" is displayed on a white backdrop.

#### Prom

Queen Virginia ascended her throne and was crowned by Prof. James Regan.

Highlighting the spring social evening on the campus, the prom was held on the evening of May 6, 1955, in Van Dyke gymnasium. Harry Rothman and orchestra provided music for dancing throughout the evening.