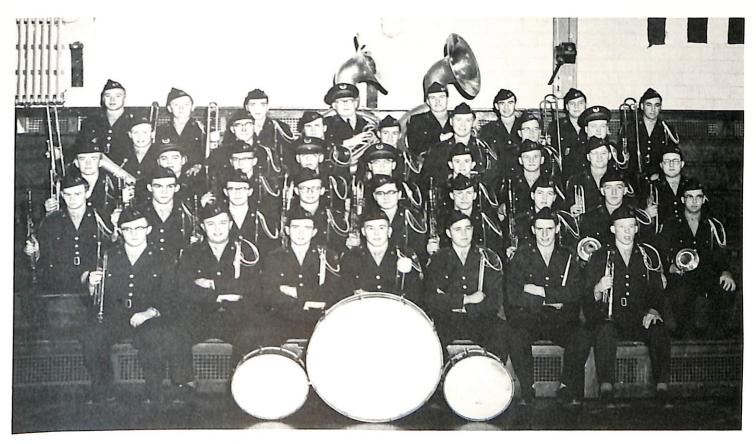

#### Band

Fifth Row: C. Lange, R. Hinesh, J. Schultz, J. Duggan, T. Dupont, T. Holzschuh, F. De Jong, J. Kautzer.
Fourth Row: E. Crabbe, R. Noyes, P. Bauschka, S. Randerson, D. Charles, G. Brenzel, J. Castonia.
Third Row: F. Kitowski, W. Eastman, W. Noel, P. Gowaski, J. Mazanec, M. Hauser, D. Klika, R. Popp, E. Eisch.
Second Row: D. Ihlenfeldt, G. Nettesheim, C. Davenport, D. Gibson, J. Miller, J. Meidl, R. Nejedlo, D. Erbeck, W. Staron.
First Row: G. Howden, R. Murphy, E. La Fave, J. Mullarkey, M. Quigley, J. Smith, C. Hoffmann.

John Castonia President

Pat Bauschka Vice-President

Myron Hauser Secretary-Treasurer As usual, the 1954-55 St. Norbert College Band was very active in the activities of the College. Under the capable leadership of Mr. Norbert Ecker, the organization instilled spirit and color into many school functions.

The band made its first appearances of the year at the home football games and also played at all the home basketball games. It really came into its own at the homecoming game with a half-time show.

One of the primary purposes of the band is to provide the proper music for all military functions and this duty was again carried out to the letter. The main military ceremonies at which the band participated were the fall review, the spring parade, federal inspection, Father Keefe's retirement ceremony, and the dedication of the F. J. Sensenbrenner Hall.