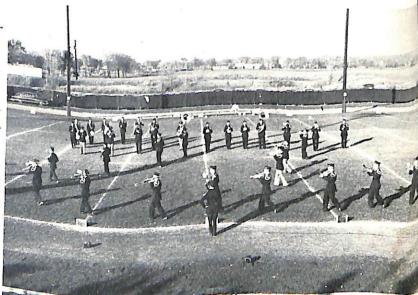

The Sophomore class took all the honors, as they displayed the top choice for queen, atop the prize winning float.

Left: Joe Lutz puts the finishing touches on his "pride and joy" the F.O.C. float. Below: The S.N.C. Marching Band led the marchers to the Stadium, then put on a colorful halftime pageant: "The Tale of Two Alumni."