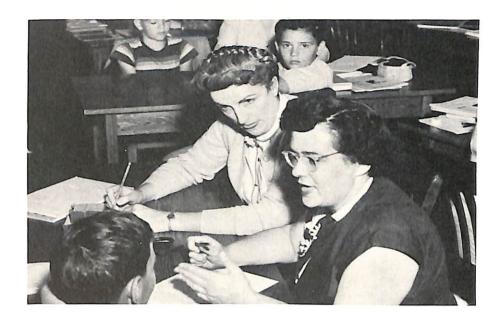

Above: The lines of registration seem longer

as the summer grows hotter.

Left: "But, remember, Father, its fruitless to dispute the word of a woman."

Below: Students become teachers in a typical practice session.

#### Session

Above: Ex Dean of Women, Miss Lanigan, explains a system of testing to a young, interested lad whose mind is at the local swimmin' hole. Right: Father Becker gets down to the "raw" facts in a comparative anatomy lab session.