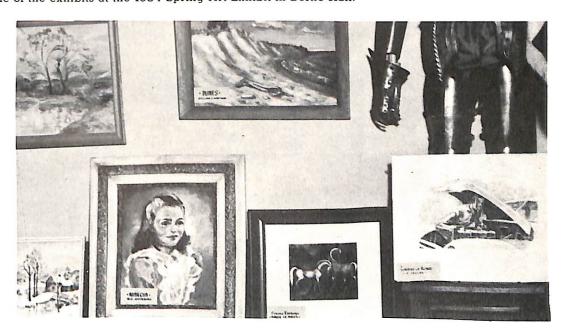

Cadet Captain Paul W. Bossert commands Company B as Colonel Teeters and M Sgt. Henningston "troop the line."

Below: Always on guard for that speck of dust on

the M-1 rifle.

Page 18

Left to Right: V. Vande Voort, M. Donovan, J. De Cleene, M. Weinberger, Fr. Mailhot, Fr. Jolicoeur, and Leon Gerlach view some of the exhibits at the 1954 Spring Art Exhibit in Berne Hall.