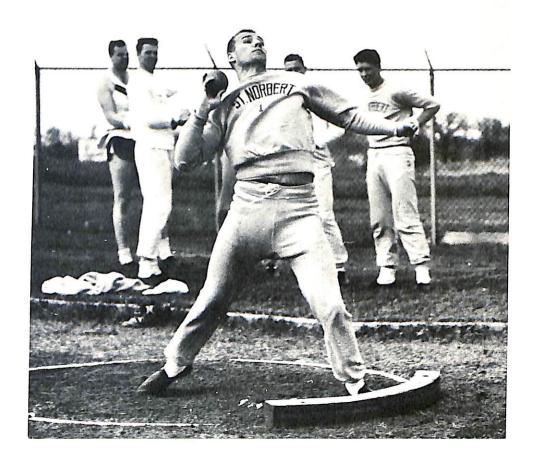

#### Ski Club

Standing: L. Clowry, B. Chu, R. Schafer, R. Hsuing, R. Laun, R. Hallada, C. De Prey. Seated: C. Krawczyk, M. De Prey, S. Hoida, R. Mammoser, J. De Cleene.

The St. Norbert Ski Club of 1955 was composed by a representative number of students from many parts of the country, and even of the world.

Although weather conditions prevented the club from being very active, we did take one long trip to Pine Mountain, which is located near Iron Mountain, Michigan. The skiing conditions that day were excellent, and everyone had a wonderful time. A misfortune occurred on the way home, however, when a policeman, probably because of a faulty speedometer, presented a speeding ticket to one of our members.

Besides this one all-day excursion, we also skied on various occasions at the public ski-hill at Baird's Creek, which is only about ten miles from St. Norbert College.

All in all, the ski club enjoyed a fun-filled season, and we who are not graduating this year are looking forward to next season.