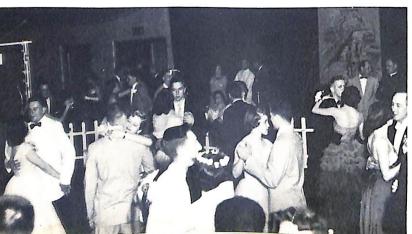

#### Junior Prom

"I Love Paris" was the theme of the 1954 St. Norbert College Junior Prom, held on May 7th. For the first time in many years the major social affair was held in our college gymnasium, allowing opportunity for the decorating committee to take full advantage of the possibilities of carrying out the colorful theme to the finest detail.

The French Garden Scene carried out the theme with flowers entwined through the theme with flower entwined through the picket fence, and murals depicting various French scenes. Maureen Hogan, and Bob Friedman headed the decoration committee.

Left: Dancers took time out to enjoy the beautiful French theme in the decorations.

Bottom Left: Dancing by dim lights and soft music was, of course, the main attraction.

Below: Some of the waiters found it a bit of a problem mastering the "Riviera Accent."