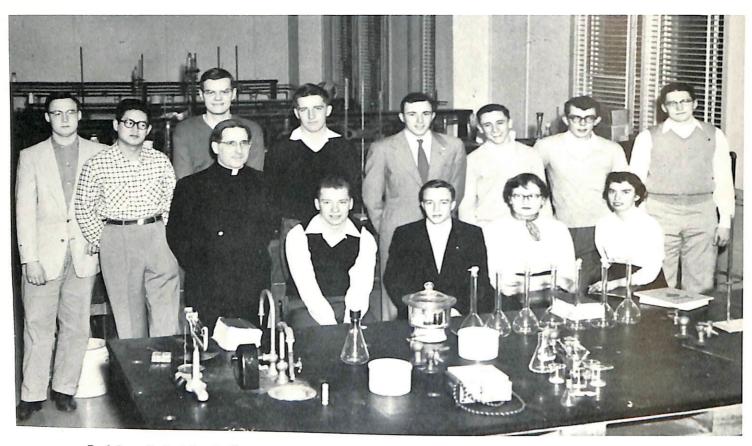

## American Chemical Society

Back Row: E. Castello, B. Chu, T. Flynn, D. Erbeck, P. Kraemer, R. Mitchell, R. Dewane, G. Hussin. Front Row: Fr. Peter Pritzl, R. Daun, C. Boogie, K. Christensen, V. Vande Voort.

One of the smaller organizations on the St. Norbert campus is the S.A.A.C.S., or the Student Affiliate of the American Chemical Society. Its size, however, does not prevent it from being one of the most close-knit and active groups around. The purpose of the Society is to promote interest in the chemical field on the campus and off. The group is composed of chemistry majors and pre-medical students.

Meetings are held monthly, at which time movies and talks on current problems in the chemical world are discussed. Postmeeting socials are a bit of a fixture to round out the biggest little group on campus. Benjamin Chu President

Ronald Dewane
Vice-President

Vivian Vande Voort Secretary-Treasurer