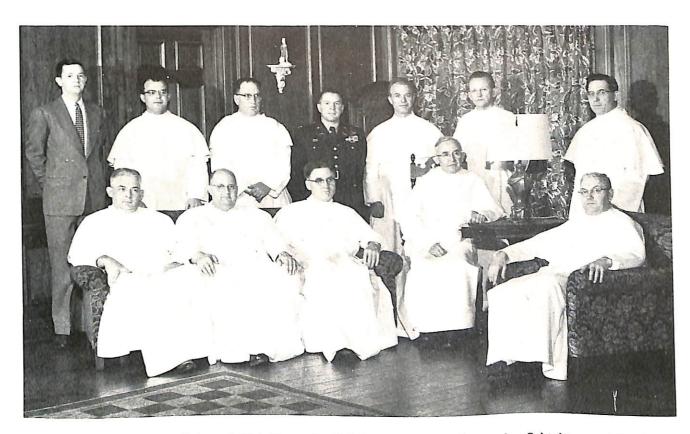

Abbot Sr. Killeen gives the Pontifical Blessing: Asst. priest Father Jolicoeur; Deacon, Rev. E. J. La Mal; Sub-deacon Rev. R. K. Finnigan.