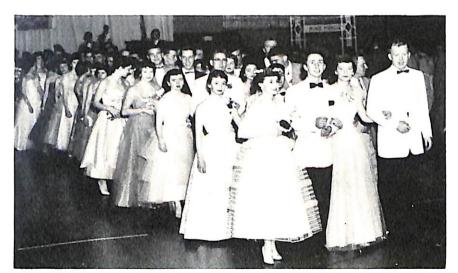

#### Our Queen

Above: Our lovely queen Miss Patricia Ann Machurick. Right: Our Royalty pose on a familiar French Street. Below: King Jim and Queen Pat lead the traditional grand march.

Coach Mel J. Nicks crowns the queen as King Jim and attendant Maureen Hogan look on with approval.