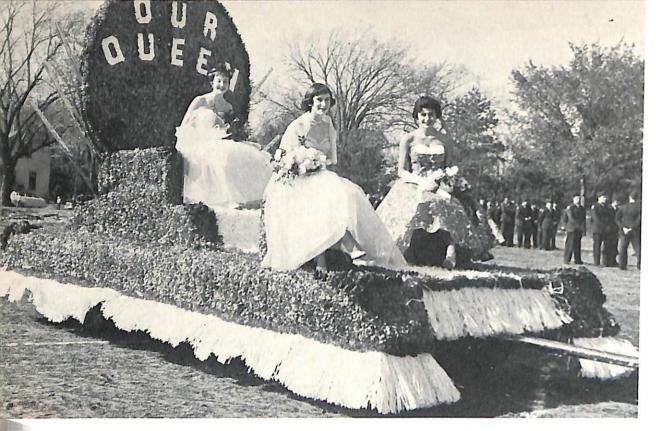

Saturday afternoon at 1 o'clock saw the lavishly decorated floats, led by the Band and ROTC battalion wind its way out to Minahan Stadium, where the queen, Miss Sue Nelson, was introduced to the fans at half-time.

The annual event was concluded, for the alumni, by a dinner (or 5th quarter) at the Riverside Ballroom.

Above: Our Queen (candidate of the Sophomore class) Miss Sue Nelson of Green Bay. Left: The coronation sees chairman Bill Nobles place a crown of roses on Sue's head. Below: Friday night saw a display of fireworks, and the bonfire itself.

Queen Sue poses before taking her seat for the game, with her attendants Nancy Eklund (left) and Ann Arndorfer.

The Cheerleaders get a free ride to the game on the Alpha Delta Gamma float.

Twelve of the 16 seniors who graduated at the semester are pictured above with the Rev. Michael J. McKeough, dean of St. Norbert College. In front row from left to right are: Leland Van Dyck, Marvin Hagopain, Ronald Christman, Father McKeough, Joan DePrey, Marvin O'Connell and Jchn Anderson. In the second row from left to right are: Cletus Glazer, Joseph Roznowski, Jerome Dufek, John Simon, Daniel Sullivan and Allen Logan.