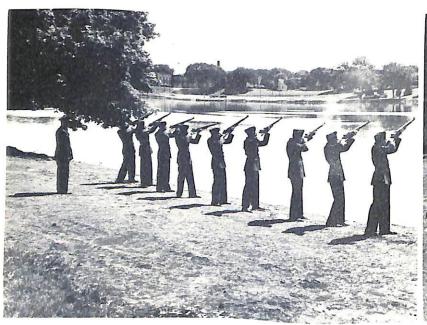

## In Memory of

Our Founder

The Rt. Rev. Bernard Henry Pennings, O. Praem. died at the age of 93 March 17 after 57 years as a spiritual leader in De Pere. The founder of the Premonstratensian Canons in America, abbot of St. Norbert abbey, President and founder of St. Norbert College, Pastor of St. Joseph Church, and De Pere's first citizen was laid to rest in the Norbertine plot in Mt. Calvary cemetery.

Admitted to St. Vincent's Hospital, Green Bay, on March 11 with a pulmonary condition and complications brought on by old age, Abbot Pennings died there.

The burial March 23 followed the last of four Requiem Masses offered for the repose of the Prelate's soul.

The first three funeral Masses were said at St. Joseph's shrine, where his body lay in state from Friday, March 18, until after the third Mass on Tuesday. Thousands of people visited the church to view the body of the beloved Abbot and to pay their final respects.

Following the parish Masses, the body of Abbot Pennings was moved to St. Francis Xavier Cathedral in Green Bay where it was in state until after the funeral services.

On Nov. 25, 1893 Abbot Pennings reached the mission at Delwich, now Fairland, in Door county, with a companion, Brother Servatius who died here on May 7, 1925.