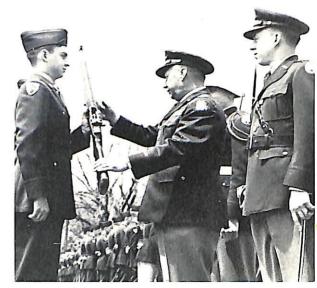

was appointed the Chicago Mission Band superior in 1952.

The retreat was obligatory for all Catholic students but non-Catholic students were invited to attend as many conferences as they chose.

Colonel Keefe places the crown.