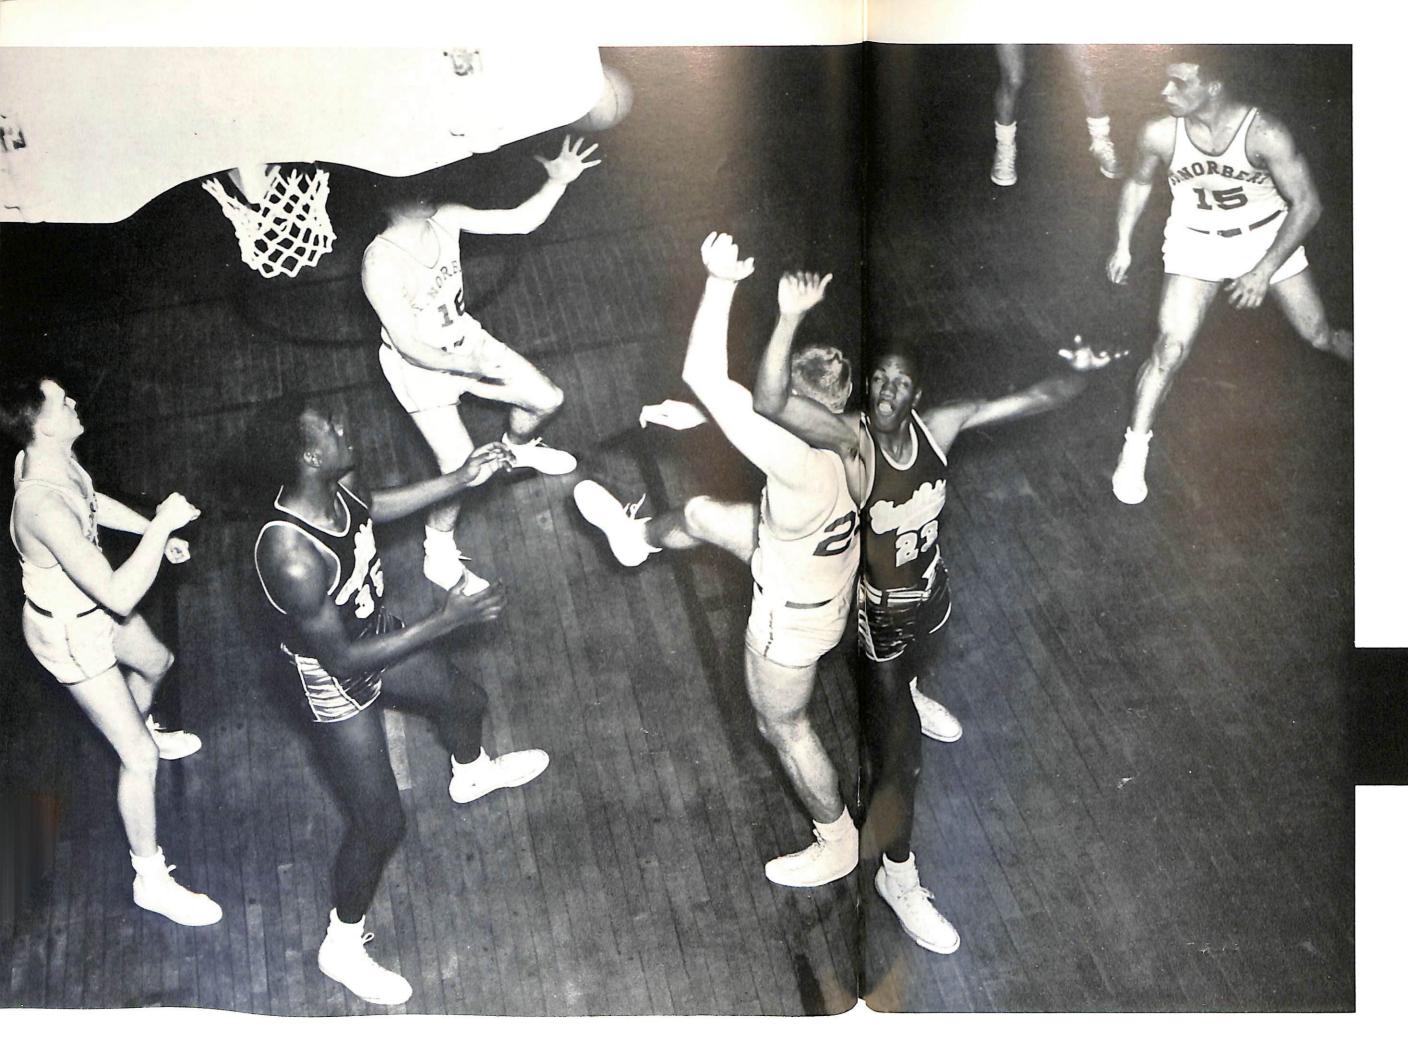

Jerry Hussin dives for more yardage as Hoerning comes up to assist.

Bob Hoerning sets off on another long gainer for the Knights.

The "Bees" of St. Ambrose playing before a homecoming crowd in Davenport, Iowa, turned a blocked punt, a recovered fumble and a pass interception into the third loss of the season for the Knights. St. Ambrose scored the first time they had the ball and again in the second quarter. Shortly before the end of the half a 3 yard touchdown and a conversion gave the knights 7 points. After intermission the "Bees" recovered a fumble and in two plays scored again. Late in the last quarter St. Norbert scored on a 14 yard pass but lost the game to an enthusiastic Ambrose team.

Playing a hard game the Green Knights could not stop the powerful Lewis Flyers. The tough Flyer defense stopped the Knights three times inside the 10 yard line. Late in the second quarter St. Norbert drew first blood on a 23 yard pass from Bourgeois to Bob Hoerning. The try for the extra point was blocked. Lewis scored twice in the second half which proved a sufficient margin to win.

A desperate lunge by Paul Effenger fails as a Knight pass goes astray in the end zone.

A session in "Gridiron Ballet" with the dancers vainly searching for the Pigskin.

St. Norbert cruised for an easy 40 to 0 win by playing strong defensive and offensive ball. Dick McMillen passed for two touchdowns, one to Jerry Hussin and the other to Bob Hoerning. Joe Lutz and Brant Bourgeois both scored on one yard plunges. Bob Mickeljewski scored on a 14 yard burst and Bill Van Lanen scampered 46 yards to pay dirt for the final tally.