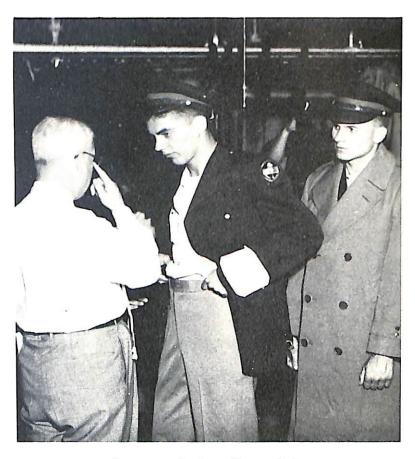

M/Sgt. Alfred Henningston is honored on his retirement, after 20 years of military service. Left to Right: Lt. Col. Teeters, Sgt. and Mrs. Henningston, Rev. M. J. Mc Keough, Carl Henningston.