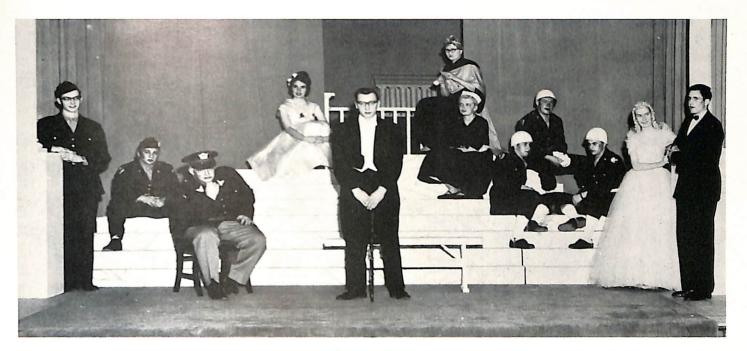

## Collegiate Players

Back row, left to right: R. Lawyer, R. Rhyner, Fr. Keefe, E. Wilson, T. Dobesh, W. Nobles. Front row: E. Muehlenbein, E. La Fave, B. Steffanus, V. Kopidlansky, L. Berigan, R. Laun, D. Mintjal, M. Burns.

The Collegiate Players are the thespians of St. Norbert College. They annually produce two or more plays to increase the culture and provide entertainment not only for the students but also for the general public. This year the productions were of two extremes. "Antigone" provided cultural entertainment for all those interested. The record production was "Dead Wood Dick," an old fashioned melodrama bordering on the ridiculous. Both plays provided entertainment to satisfy the desires and tastes of all and were very well received. Fr. Keefe is our moderator as well as our very able director.

Leroy Berigan President

Victor Kopidlansky Vice-President

Katherine Christensen Secretary-Treasurer