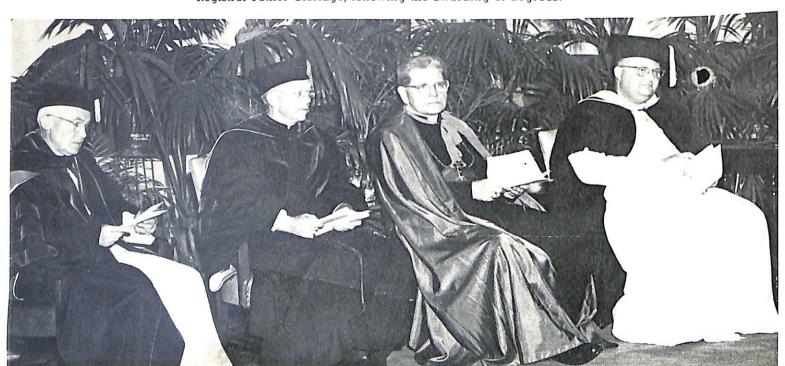

Left to right: Dean McKeough, Father Toner, Bishop Bona of Green Bay, and college Registrar Father Claridge, following the awarding of degrees.

Lt. Colonel Bernard G. Teeters, professor of Military Science and Tactics, administered the oath of office to 26 graduating ROTC cadets.

The Most Rev. Stanislaus V. Bona, Bishop of Green Bay conferred the undergraduate degrees on the college seniors. The Charge to the Graduates was made by the Very Rev. Michael J. McKeough, dean of the College.