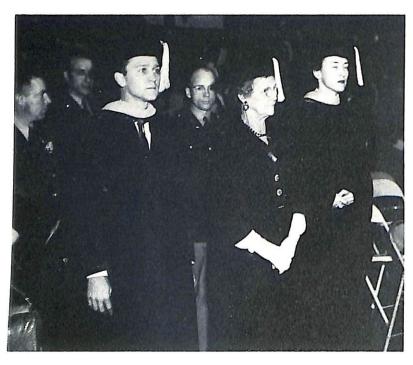

#### Commencement

Graduation exercises for 57 St. Norbert College Seniors were held Saturday morning, June 5th. The ceremony took place in Van Dyke Gymnasium on the College campus. Highlight of the program was the presentation of an honorary degree to Dr. Edward A. Fitzpatrick, retiring president of Mount Mary College. The honorary Dr. of Laws degree was the eighth granted in the school's history.

Commencement Day activities began on the campus at 8 o'clock with a Solemn Pontificial High Mass of Thanks-

giving celebrated by the Rt. Rev. S. M. Killeen, the president of the College.

College seniors were presented for their degrees by the various heads of the college departments. Graduates with major work in biology were presented by the Rev. S. C. Becker, business administration and economics by the Rev. E. C. Killeen, education by the Rev. Ernest J. La Mal, English by the Rev. Patrick N. Butler, history by the Rev. Basil R. Reuss, mathematics by the Rev. Siard Haigli, philosophy by Thomas Phelan, and physics by the Rev. G. G. Claridge.

The conferring of the college degrees was carried out by the Rt. Rev. Bernard H. Pennings, with the presentation of diplomas by Bishop Bona. Abbot Killeen then read the charge to the graduates.

Providing a musical background for the graduation program were the college madrigal singers and the St. Norbert band. The choir was under the direction of the Rev. Dr. Robert A. Sromovsky and presented three selections, "How Blessed," "I Sing of a Maiden" and de Victoria's "Ave Maria."