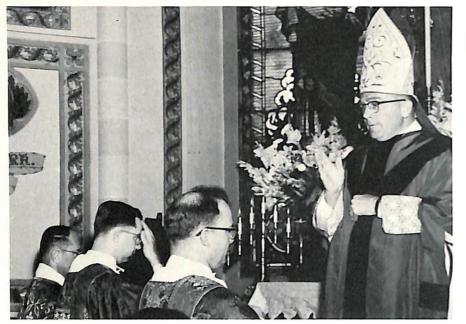

Abbot Sr. Killeen gives the Pontifical Blessing: Asst. priest Father Jolicoeur; Deacon, Rev. E. J. La Mal; Sub-deacon Rev. R. K. Finnigan.