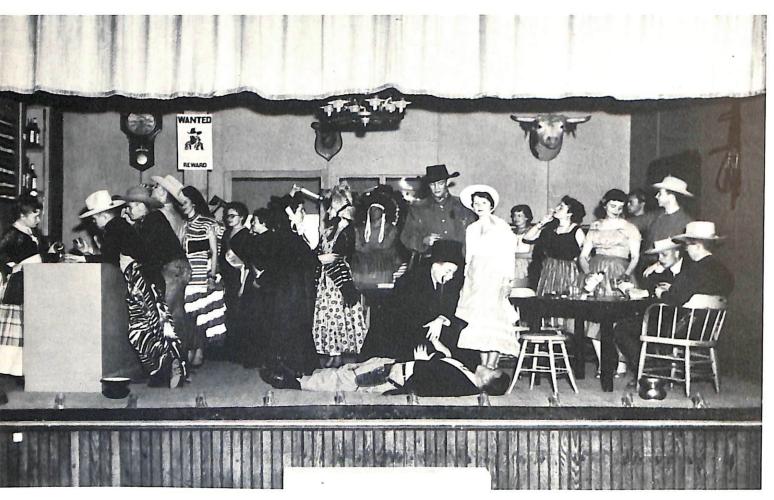

The Collegiate Players are the thespians of St. Norbert College. They annually produce two or more plays to increase the culture and provide entertainment not only for the students but also for the general public. This year the productions were of two extremes. "Antigone" provided cultural entertainment for all those interested. The record production was "Dead Wood Dick," an old fashioned melodrama bordering on the ridiculous. Both plays provided entertainment to satisfy the desires and tastes of all and were very well received. Fr. Keefe is our moderator as well as our very able director.