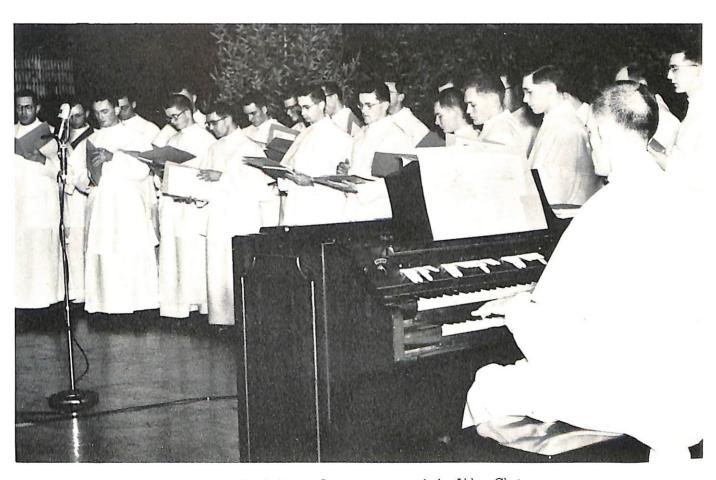

The program was followed by benediction offered by Abbot S. M. Killeen, O. Praem. Music for the occasion was presented by the Abbey choir under the direction of the Rev. Robert A. Sromovsky.

Preceding and following the graduation program was an academic procession, with an honor guard of ROTC cadets under the command of Robert A. Hoerning, Cadet battalion commander.