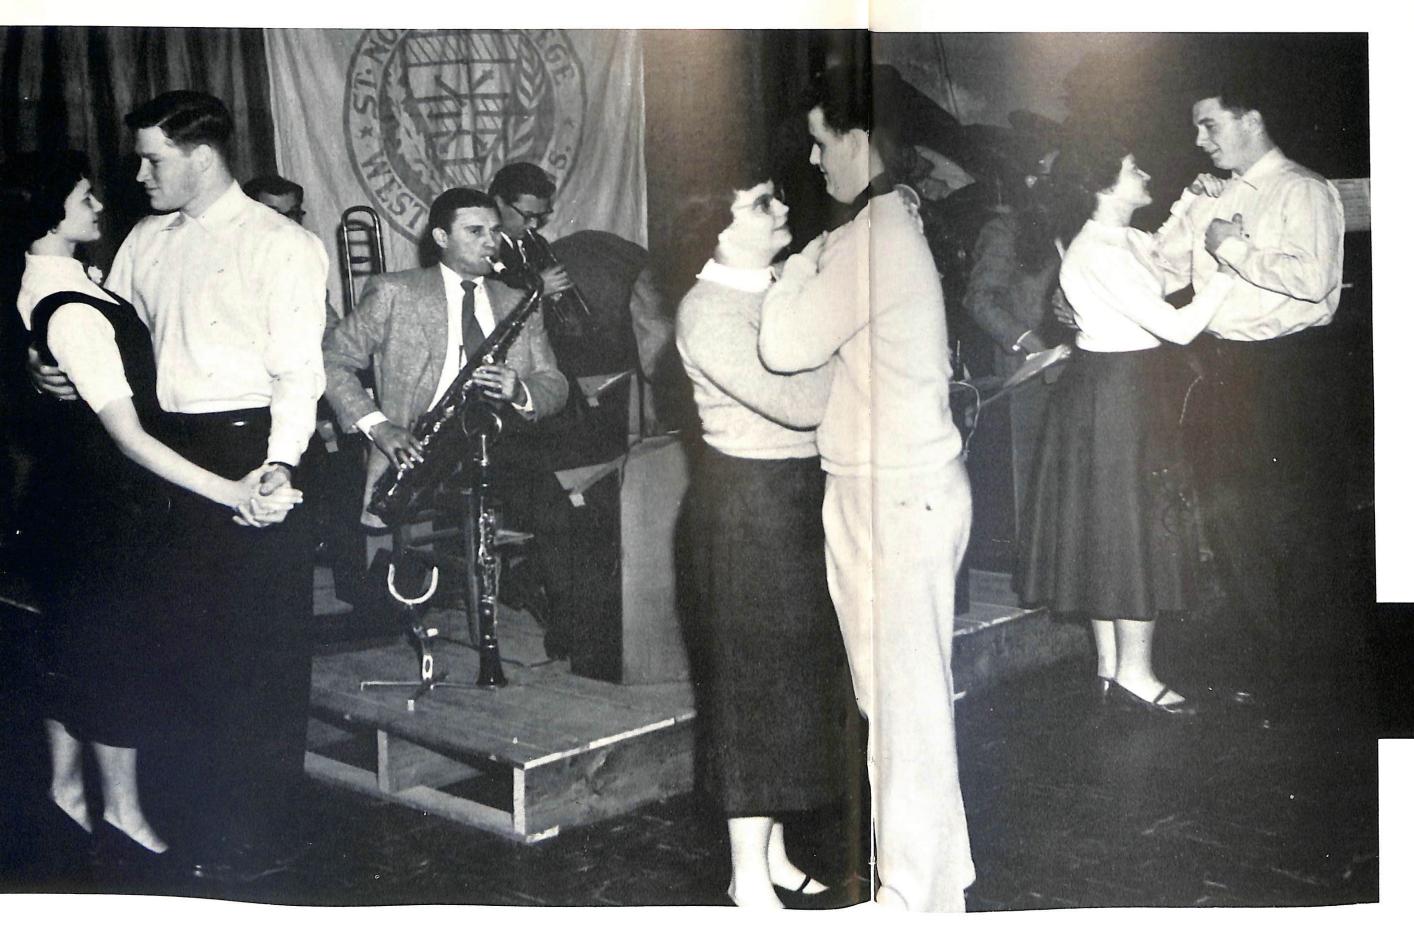

#### Junior Prom

"I Love Paris" was the theme of the 1954 St. Norbert College Junior Prom, held on May 7th. For the first time in many years the major social affair was held in our college gymnasium, allowing opportunity for the decorating committee to take full advantage of the possibilities of carrying out the colorful theme to the finest detail.

The French Garden Scene carried out the theme with flowers entwined through the theme with flower entwined through the picket fence, and murals depicting various French scenes. Maureen Hogan, and Bob Friedman headed the decoration committee.

Miss Patricia Ann Machurick reigned as queen, with her king and fiance, James Van Straten, president of the Junior Class.

The Queen's Court included Miss Maureen Hogan with Wade Neufeld, and Miss Donna Haanen with Francis Serrogy.

Top: The very danceable music was supplied by Richard Kent's orchestra of Milwaukee.

Second from Top: Father Mailhot's classes gladly pitched in to assist the Junior's in the tedious task of transforming the gym into a suitable atmosphere.

Left: Dancers took time out to enjoy the beautiful French theme in the decorations.

Bottom Left: Dancing by dim lights and soft music was, of course, the main attraction.

Below: Some of the waiters found it a bit of a problem mastering the "Riviera Accent."

#### Our Queen

Above: Our lovely queen Miss Patricia Ann Machurick. Right: Our Royalty pose on a familiar French Street. Below: King Jim and Queen Pat lead the traditional grand march.

Coach Mel J. Nicks crowns the queen as King Jim and attendant Maureen Hogan look on with approval.