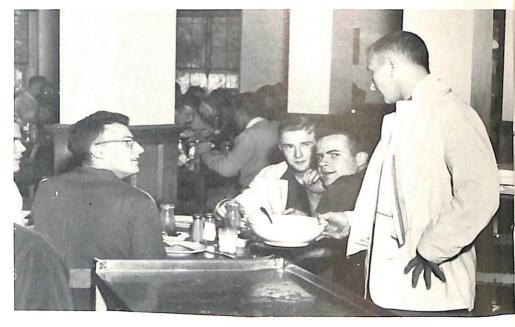

Left: Dancers took time out to enjoy the beautiful French theme in the decorations.

Bottom Left: Dancing by dim lights and soft music was, of course, the main attraction.

Below: Some of the waiters found it a bit of a problem mastering the "Riviera Accent."