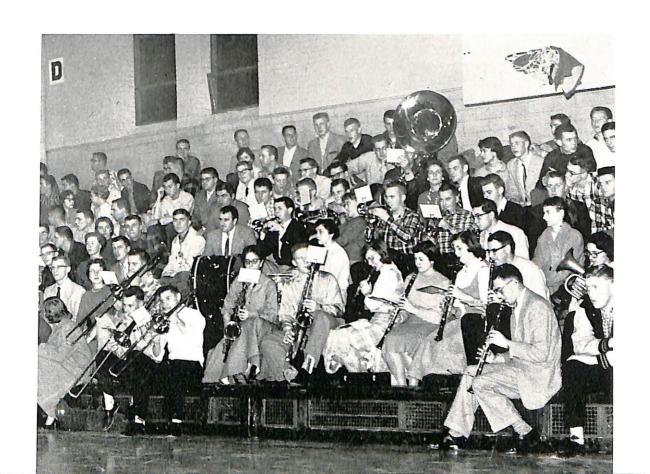

Front row, left to right: Rev. R. Sromovsky, L. Bartoszek, R. Simono, L. Mayor, L. De Bruin, C. Gilson, D. Manning, E. Brunette, T. Netzel, W. Rueckl, W. Schmidt, R. Nejedlo, Second row: T. Stengel, P. Swan, E. Fitzsimmons, E. Rice, N. Gerlach,

J. Moutrie, S. Schreiner, C. Hollmiller, M. Press, C. Donovan, *Third row*: W. Coffey, S. Crevier, J. Belot, E. Flanagan, M. Kochn, K. VanRoy, J. Walters, F. Loherger, F. Day, K. Iris, J. Nault.

Front row: R. Le Roy, D. Rolf, R. Nejedlo, F. Clabots, M. Huhn, W. Rueckl, P. Jakubenas. Second row: C. Davenport, J. Walters, G. Le Tourneau, D. Ihlenfeldt, J. Grover, C. Meid, C. Hruska, S. Schunk, A. Krueger, D. Derozier, G. Schrader, R. Burger, D. Charles. Third row: D. Gibson, D. Baierl, J. Miller, R. Van