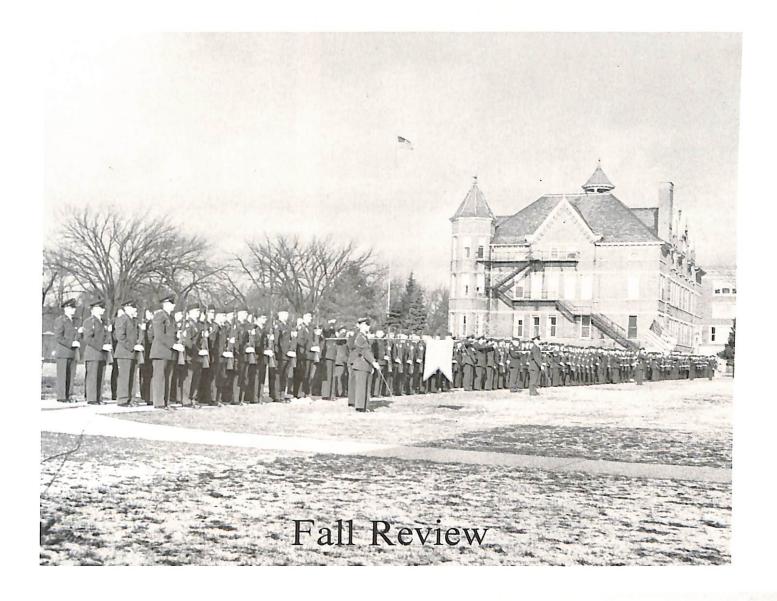

## Parents' Day

Relaxation at close of the day.

 $Below\colon$  The Cadet Battalion officers lead the Fall Review.

Above: The Distinguished Military Students are congratulated by the Academic Dean, Rev. Vincent De Leers, while the reviewing party looks on approvingly.