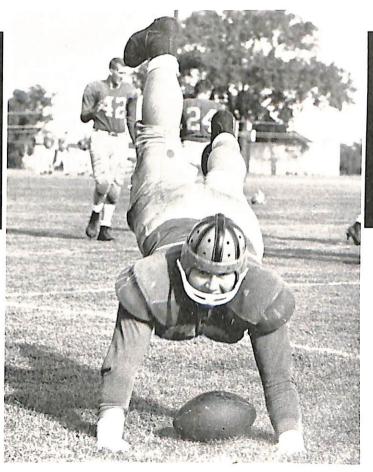

#### ST. NORBERT 33 EAU CLAIRE 6

ANDY DUDA

EAU CLAIRE STATE made the opening bid of the season but fell to the power of the Knights. 33-6. Halfback Norm Jarock scored two touchdowns, one on a 17 yard dash and the other on a 74 yard return of an intercepted pass, and fired a 33 yard pass for another to end Jim Coenen. He managed all this before being carried from the field unconscious at the end of the first half.