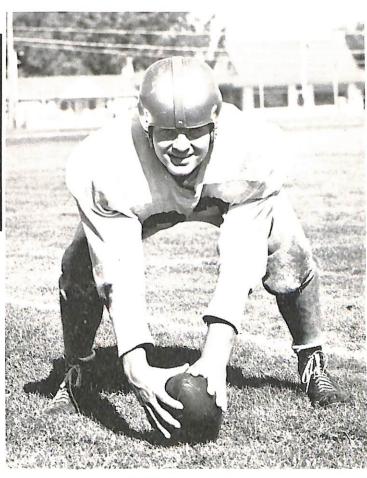

### Rifle Team

On March 30, this year's outstanding Rifle Team took part in the Milwaukee Sentinel Sports Show held in the Milwaukee Arena. Seven Wisconsin schools participated. It was the first time that a SNC Rifle Team has had that honor.

Captain of the team. John Madigan, fires another high score.

Members of the team ready themselves in firing positions.

Seated: P. Kupsh, L. Williamsen, coach; J. Lloyd. Standing: D. Mostek, M. Kwaterski.