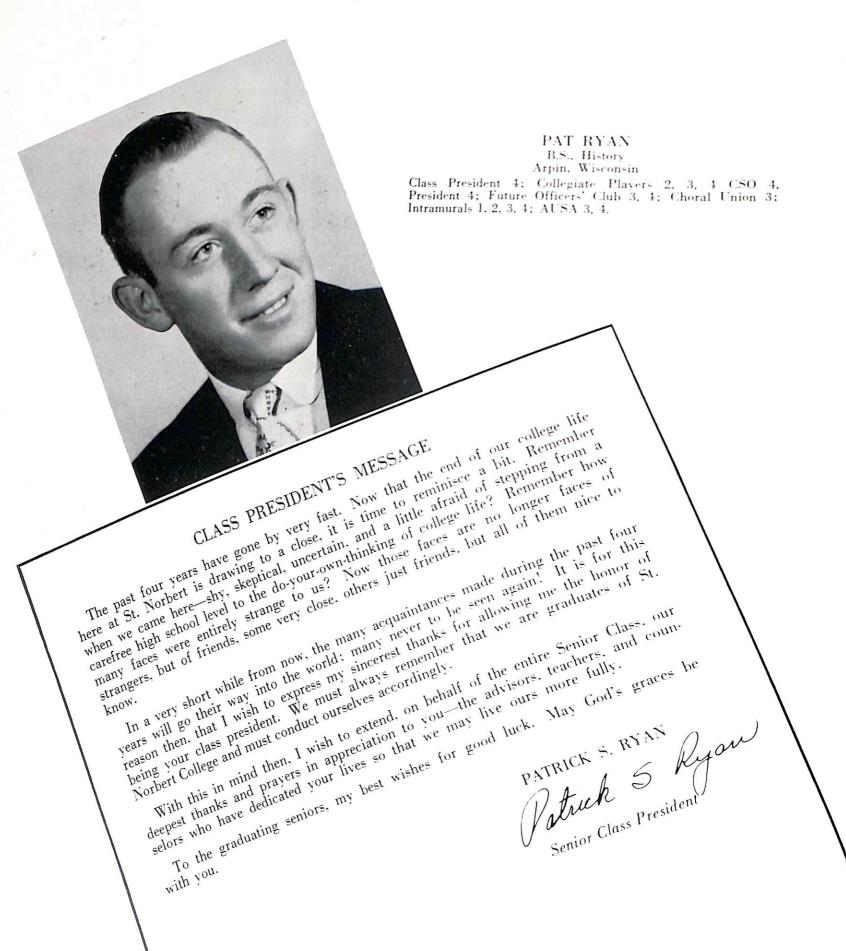

### Graduating Class of 1958

DONALD G. AERTS

B.A. Mathematics

Green Bay, Wisconsin Delta Epsilon Sigma 4: Future Officers' Club 3: 4: Lancers 2, 3: AUSA 3, 4: Tennis Team 1, 3, 4: Who's Who 4.

STEPHEN ARIENS