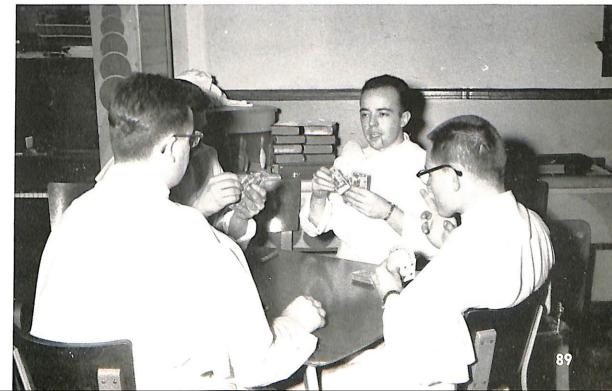

fullness of thy truth. Amen

... CARDINAL MANNING



At close of retreat, Father Martin Lombardi, C.S.C., gives the Apostolic Blessing.





FOELLER SCHOBER BERNERS, SAFFORD & JAHN - ARCHITECTS

GREEN BAY - WIS.



Sitting: Fraters Aloysius, Adam, Francis, Vincent, Aaron, Kenan, Raymond McQuilkin, Leo. Standing: Fraters Cassian, Finnian, Bruno, Mel, Pius, Blane, Adain, Nathan, Alan, Lucian, Joachim. Conan, Killian, Coleman, Raymond Kaster.

## Fraters



"And then there was the time I . . . "

Frater Lambert faces a stalemate.



Fraters Joachim and Adain explore the reference shelves.



"This might be asked."





The final was rugged . . .



. . . But Father Adam seems to have done well.



Frater Blaine makes preparations for morning Mass.



Relaxing with music after a hard day.







# Organizations





Seated: P. Ryan, B. Steffanus, M. Busch, Fr. B. Vande Castle, S. Morneau, C. Gilson, M. Hauser, Standing: F. Harvat, A. Choe, R. Nejedlo, J. LeGath, D. Bade, C. Meid, B. Gorzek, T. Nytes, D. Hoerning, D. Smith.

# Council of Student Organizations

Seated: C. Richardson, J. Moutrie, P. Swan, V. Llanas, J. Junio, S. Schunk, J. Miller, Standing: J. Nault, L. Mayer, P. DeTennis, L. Bartoszek, R. Hallada, J. Lahiff, L. Wagner, D. Ihlenfeldt, R. Simono, B. Daun, C. Bougie.





Seated: A. Adrian, V. Llanas, L. Bartoszek, J. Plevak, B. Steffanus. Standing: J. Fierst, J. Coenen, M. Bird, E. Makauskas, C. Hirsch.

## Inter-Dorm Council

Last year marked the formation of the boarding student welfare committee, which was organized to look into problems which confront the boar