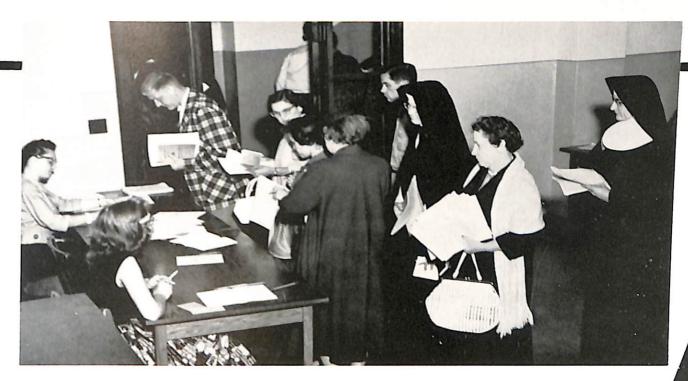

en. Second row: T. Metz, L. Heyrman, W. Halbrook, W. Broderick, T. Schneck, A. Anderson, J. Nault, L. Babiash, T. Ariens. Third row: T. Wirth, D. Rosera, J. Lunday, W. Buth, R. Grell, J. Payant, E. Koch, L. Lichterman, Rev. Joseph Regan.

#### Club

Who's enjoying this the most?



Story time? Or good refreshments?





St. Norbert

Archbishop of Magdeburg









Van Dyke Gymnasium







# Activities



#### **SUMMER**



#### CAMP

Attending the 56,000 acre camp located in the Custer Hill area of Fort Riley, Kansas, were 1800 R.O.T.C. Cadets from forty-one universities and colleges. Forty-four S.N.C. Cadets spent six full weeks under the hot Kansas skies.



Kevin Hughes demuds his buddy, Norm Jarock.





Len Wagner, Norm Jarock, and the Major welcome a visitor from home, Fr. Fox.





Summer School



Traditional Living Rosary presented by the Sisters.

Mary Jo Crowell receives her diploma from The Right Reverend Abbot S. M. Killeen.



## Registration







Wade Brunette goes through final throes of registration.











## Royalty

QUEEN CLARICE KRAWCZYK





The Crowning

The Queen's Court — Priscilla Swan and Judi Hendricks

Post Game



Alumni Banquet

## Homecoming



Dance

Art exhibit captures the attention of visiting parents.

Faculty and department heads await interviews with parents.









Parents attend meeting in Pennings Hall Auditorium.

## Parents' Day



Relaxation at close of the day.





 $Below\colon$  The Cadet Battalion officers lead the Fall Review.



Above: The Distinguished Military Students are congratulated by the Academic Dean, Re