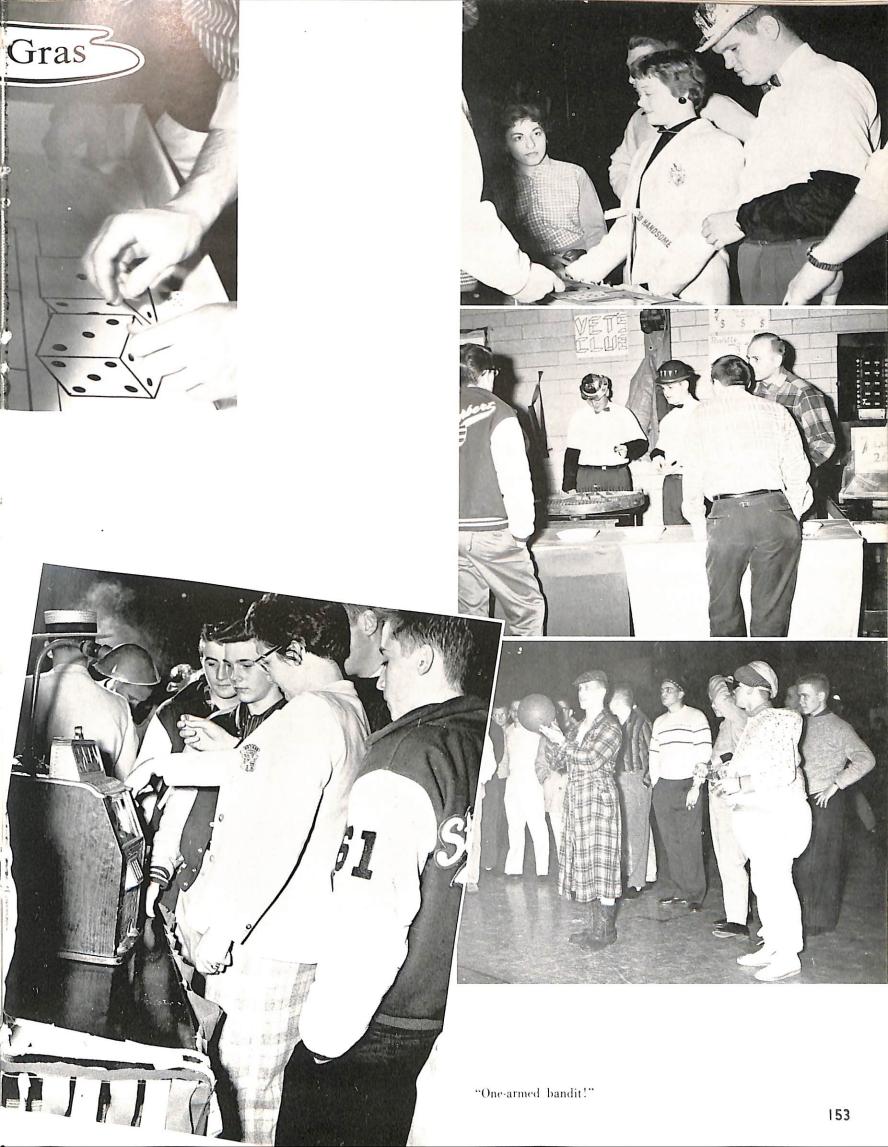

"Les Leaps In"
"Swinging Silhouettes"

1958 Campus Sweetheart

Campus Sweetheart Miss Carol Turriff accepts roses and compact from C.S.O. President Pat Ryan.

"But all I want to do is give blood!"

"Relax fellas, it's over!"