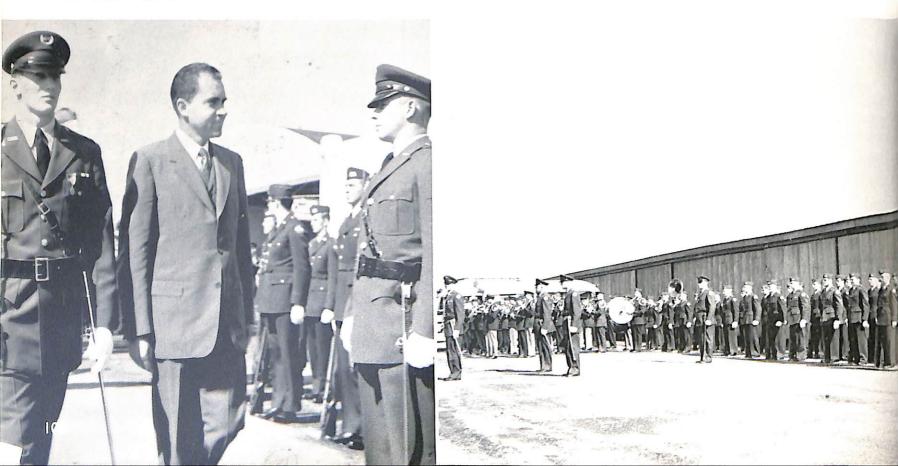

## Future

Cdt. Lt. Col. N. Jarock escorts Vice President Richard M. Nixon.

Honor Guard at attention for Vice President's arrival.

First row: R. Funk, R. Clusman, R. Karl, R. Terry, R. Emond, T. Johnson, P. Paul, L. Woulf, J. De France, D. Penza, J. Madigan. Second row: J. Czechanski, P. Holterman, N. Jansen, W. Bennetts, J. Mayhew, P. Du Vair, P. Piper, N. Kohn, D. Wendt, D. Mahlik. Third row: J. Calliari, J. De Decker, P. Sinkler, J. Payne, R. Larsen, C. Smits, A. Gilson, M. Bird, R. Berger.