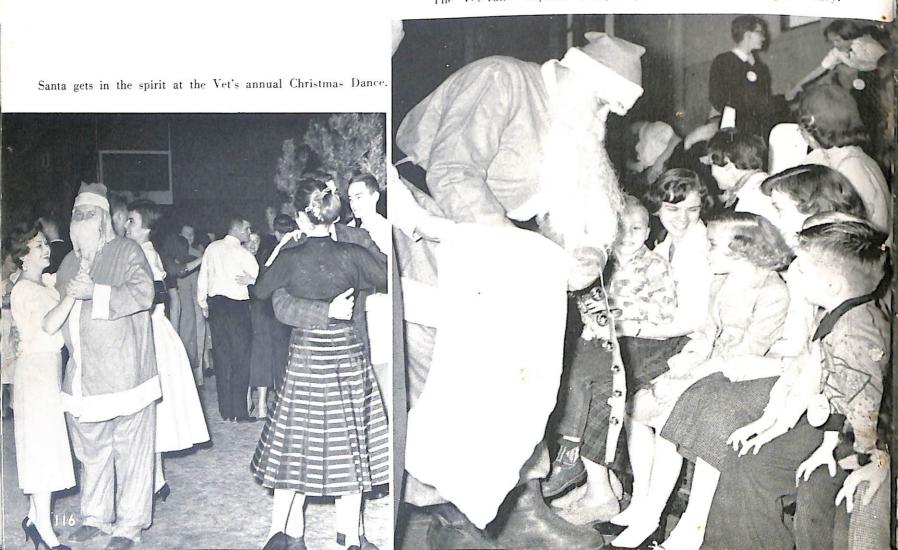

#### Vet's

The Veteran's Orphans Party kept "Mr. White Whiskers" busy.

Front row: G. Gates, T. Symons, J. Walsh, J. Schoshinski, D. Derozier, W. VanderPutten. Second row: T. Metz, L. Heyrman, W. Halbrook, W. Broderick, T. Schneck, A. Anderson, J. Nault, L. Babiash, T. Ariens. Third row: T. Wirth, D. Rosera, J. Lunday, W. Buth, R. Grell, J. Payant, E. Koch, L. Lichterman, Rev. Joseph Regan.