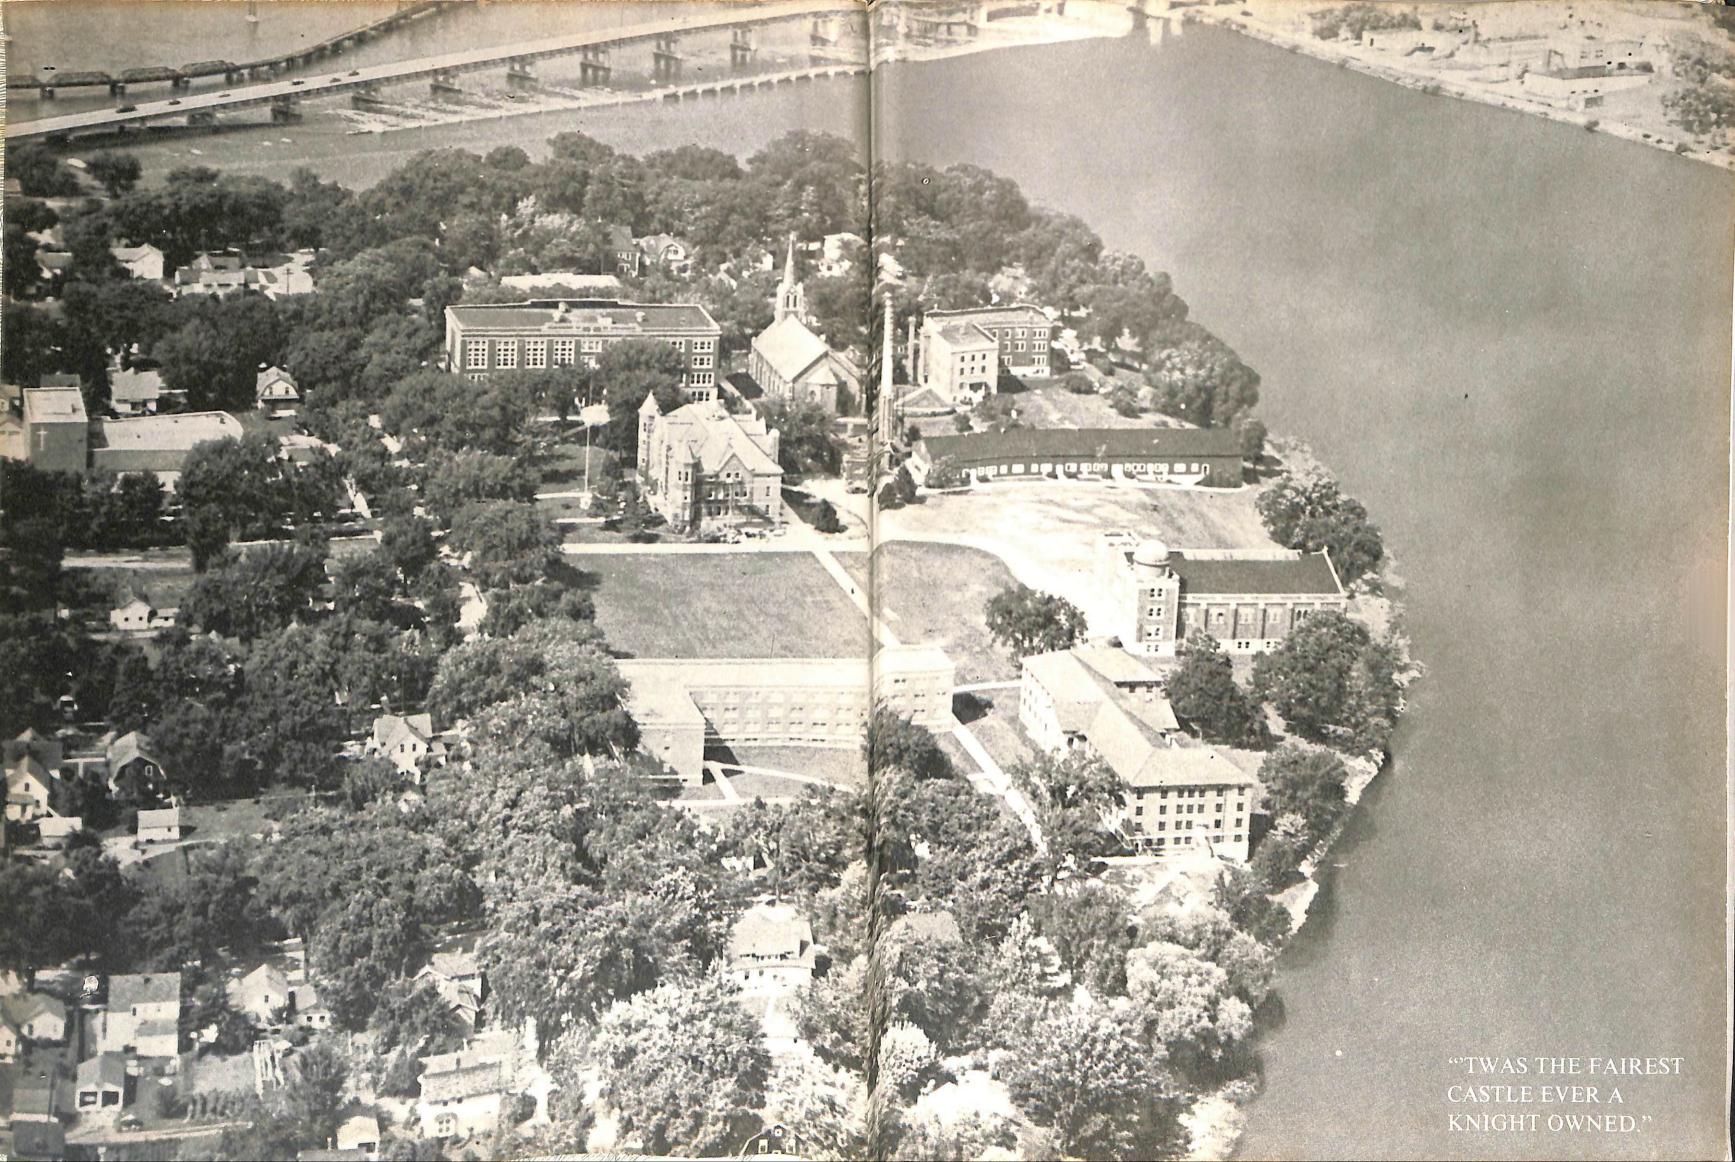

## Retrospection

Grant St., 1910: St. Joseph's Church, chemistry building, janitor's house, and Sister's house.

November 11, 1929: Father Keefe and Father Traeger turning over ground for Van Dyke Gymnasium.