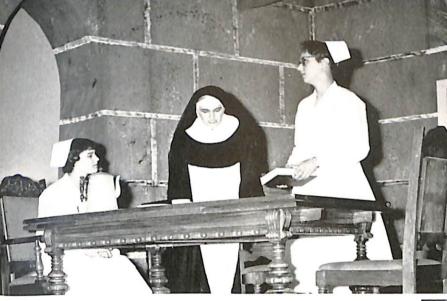

#### Annual Inc

Chaperones and honored guests gather together during the evening's entertainment.

F aternity Ball

"Saaay, look who just came in!"

November 22— Ron Harvey provides the music.

Mounting tension takes its toll on artist, as Sarat Carn (Kathy Burns) breaks into hysterical laughter. Mother Superior (Marie DuBois) shows concern as officers Melling (Pat Ryan) and Pierce (Frances Clabots) soothe the distraught Miss Carn.

Nurse Phillips (Stephanie Schunk) antagonizes Sister Josephine (Nancy McMillin) as little Nurse Brent (Evic Brunette) sits by calmly.

"You wouldn't lie to me, Willy," pleads protagonist Sister Mary Bonaventure (Priscilla Swan) as she desperately tries to draw information from the half-wit (played by Jim Lahiff).