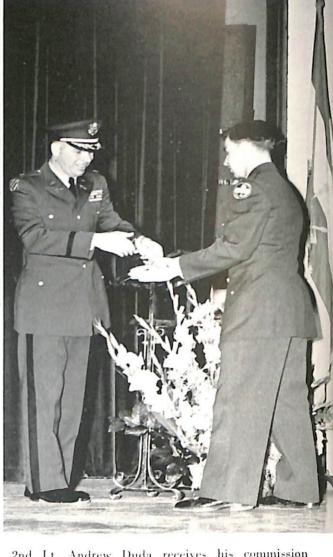

## Mid-Term

Procession of graduates and professors begin the commencement exercises.

2nd Lt. Andrew Duda receives his commission from Major Joseph F. H. Cutrona.