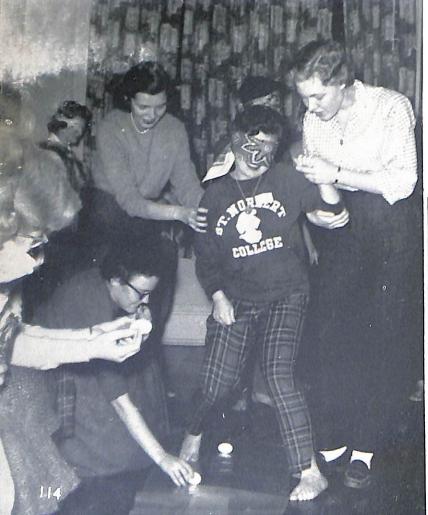

extracurricular achievement. The members are nominated by a faculty committee and then voted on by the members of the senior class. A yearly publication contains a brief resume of each student's college or university achievements.

Fr. De Leers congratulates Janice Junio upon receiving her Who's Who certificate.





Front row: V. Llanas, S. Lardinois, P. Swan, B. Steffanus, A. Geigel, C. Hollmiller, A. Rank, C. Kokke, M. Gallenberger, A. Gallenberger, Second row: V. Clumpner, S. Seeman, K. Burns, M. L. Bruns, G. Seroogy, M. Heiptas, N. Griffin, C. Krawczyk, C. Turriff, J. Junio, J. Lefebyre, M. Du Bois, M. J. Fitzgerald, Third row: K. Kapp, M. Zambrowicz, S. Morneau, P. Gardner, C. Knaus, E. Rice, N. McMillin, M. Pupeter, M. Meenan, M. Busch, D. Manning.

#### Lambda

Don't slip, Diane!



## Sigma

#### Nu

Pinning ceremonial dinner.





Front row: G. Seroogy, K. Ouradnik, M. Vande Walle, R. Hallada, N. McKee, T. Metz, N. Griffin, E. Rizzi, P. Gardner, M. L. Bruns. Second row: N. Wahl, S. Ariens, R. Rutten, J. Balthazar, R. Popp, G. Putnam, L. Van Egeren, F. Kitowski, R. Smeester, W. Brunette, J. Heuer.

#### Ski

Sun Valley style?



#### Club

Rizzi rides again!





Front row: D. Woller, V. Turk, J. McElligott, J. Berceau, V. Krawczyk, J. Aschenbrener, K. Meyers, J. McKenna. Second row: W. Coffey, L. Roffers, J. Helein, L. Haskins, J. Baeten, P. DeTennis, B. VandenHeuvel, J. Teske, T. Quevillon. Third row: R. Bielinski, R. Smits, R. Maes, L. DeGroot, E. Jacobs, W. Morrissey, E. Rademacher, F. Debroux, R. Mirsberger, E. Lindsley, G. Weigman.

#### Vet's

The Veteran's