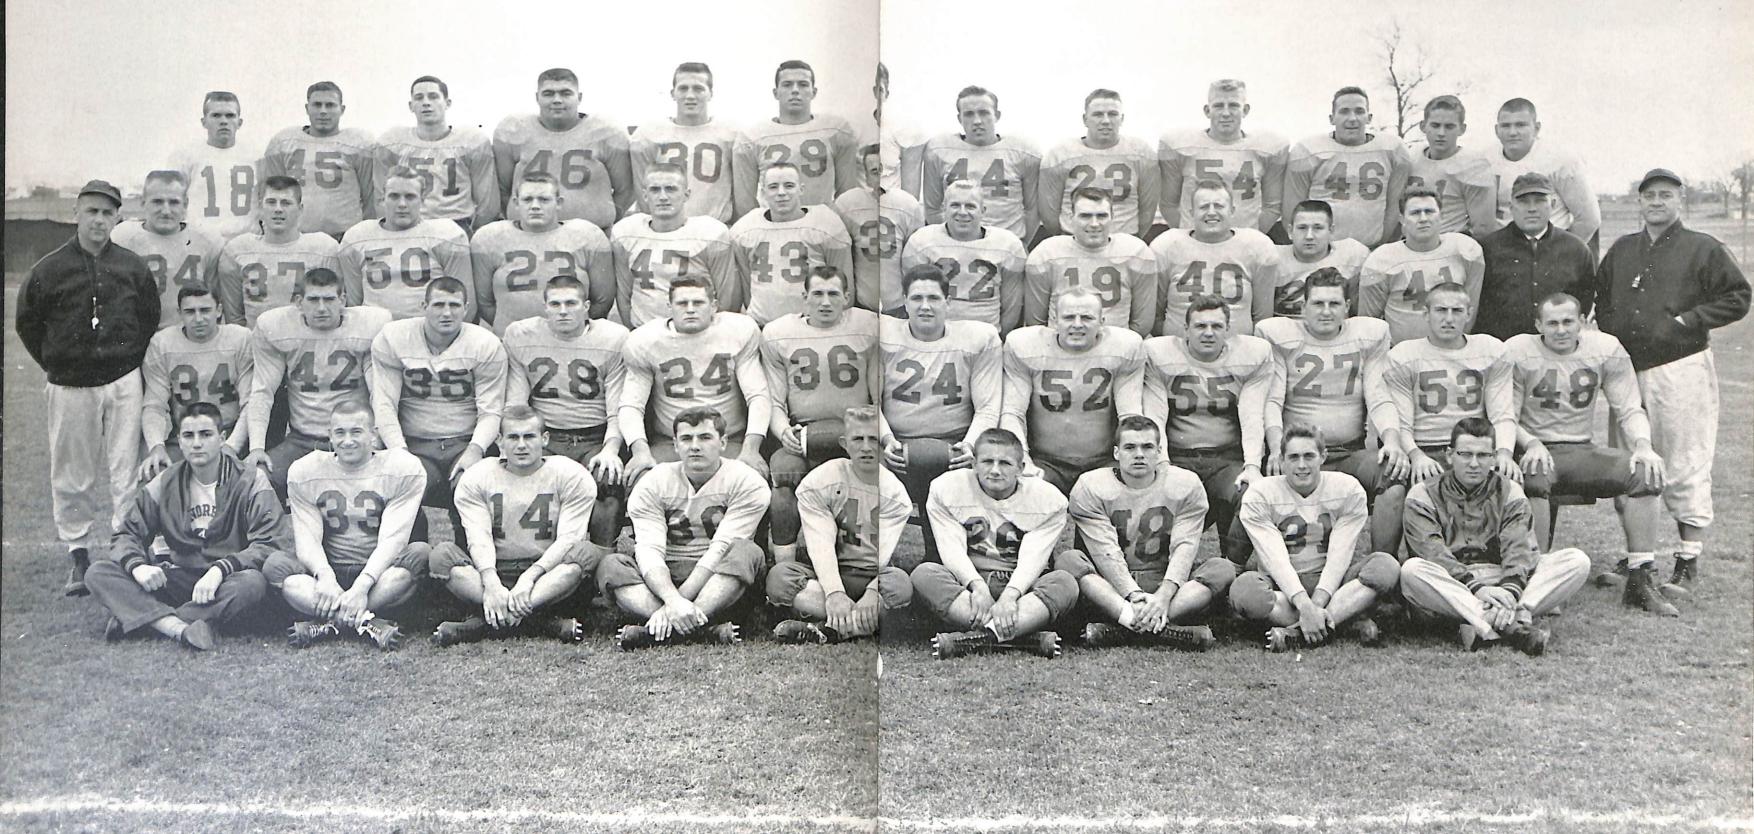

## NATION'S ONLY UNDEFFATED CATHOLIC COLLEGE

First row: M. Bird, Manager: D. Penza, L. Baranick, L. Pranke, H. Burchel, L. Van Boxtel, T. Race, L. Vanden, Avond, D. Weinherger, Manager, Second, row: Assistant Coach, Ed. Gregorich, A. Duda, W. Skackelfard, J. Coesten, J. Verbrisk, R. Van Egeren, N. Januar, J. Johnson, R. Barron, D. Barening, A. Wynyesynski, J. Weiler, T. Wilting, Thad row: D. Mostek, R. Manager, C. Pintage, M. Back, R. Nachhouse, R.

Helein, K. Burian, W. Buth, A. Gilson, R. Nosk, R. Skaleski, R. Vail, Assistant Coach, Charlie Tollefson; Head Coach, Mel Nicks, Fourth 1000; L. Buch, W. Greco, R. Gorzek, L. Schuhz, F. Junio, M. Thielen, C. Hurper, M. Fitspatrick, M. McGuire, C. Smits, J. Payant, M. Skaleski, K. Kisjeleski, Not pictured: Bill Van Lanen.

### Coach Mel Nicks

Brooklyn Tablet's —

Small College Coach of the Year

CHARLIE TOLLEFSON Line Coach

ED GREGORICH Assistant Coach

The Touchdown Twins-Norm Jarock and Bill Van Lanen.

Co-captains of the 1957 team were Jerry Johnson and Norm Jarock. Johnson, selected for the Brooklyn Tablet's Catholic Small College All-American Team, is a draftee of the Green Bay Packers. Jarock receiving honors for the second consecutive year, was named to the Little All-American Team by the Williamson Rating System, Brooklyn Tablet's Catholic Small College All-American Team, and the La Crosse Register's Catholic All-Midwest Team. The Green Knights Most Valuable Player of the Year Award went to Bill Van Lanen. Van Lanen and Bob Barron were selected to the La Crosse Register's Catholic All-Midwest Team. Barron is a co-captain elect of the 1958 S.N.C. Team.