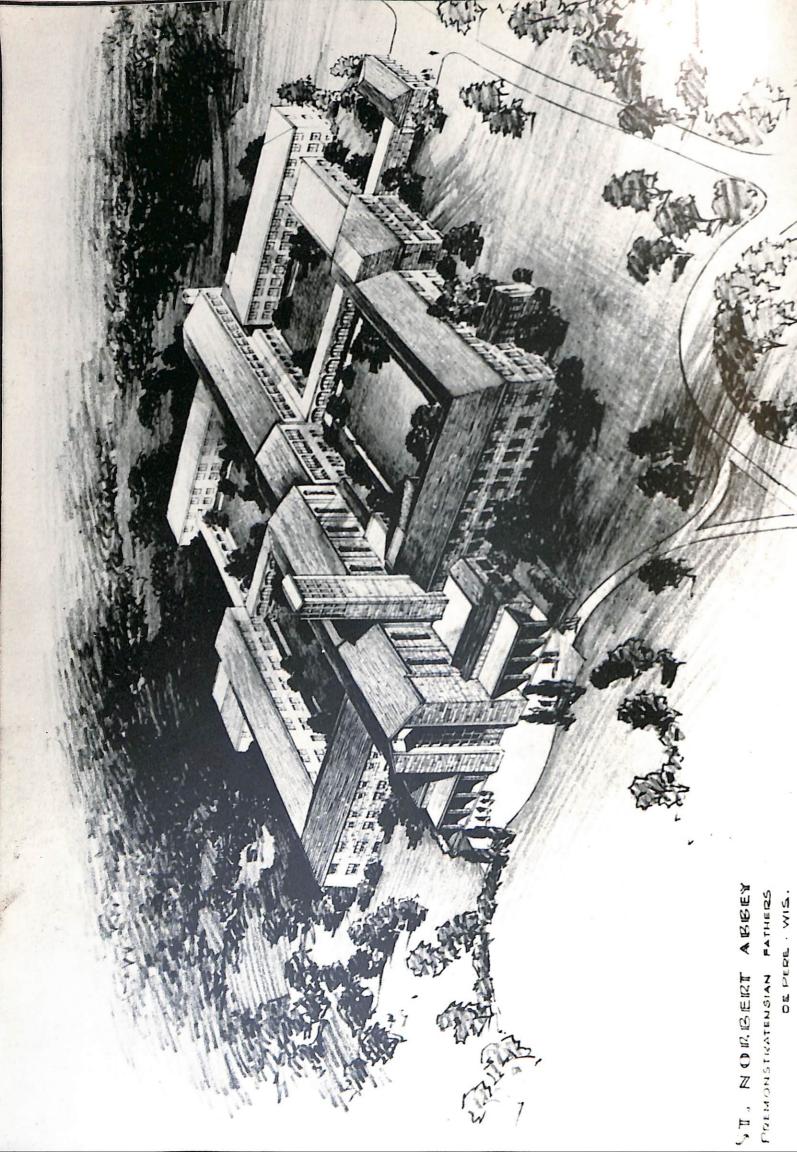

, B. McEssy.

## Freshman Class Officers

President . . . DENNIS BURKE

Vice President . . . BILL McESSY

Secretary . . . MARY RIEDI

Treasurer . . .
JOHN O'GRADY



# Spiritual









Father Lombardi offers his personal advice.

O Holy Spirit of God, take me as thy disciple.
Guide me, illuminate me, sanctify me.
Bind my hands that they may do no evil;
Cover my eyes that they may see it no more.
Sanctify my heart, that evil may not dwell within me.

Be thou my God; be thou my guide.
Whithersoever thou leadest me, I will go.
Whatsoever thou forbiddest me, I will renounce.
Whatsoever thou commandest me, in thy strength
I will do.

Lead me then unto the fullness of thy truth. Amen

... CARDINAL MANNING



At close of retreat, Father Martin Lombardi, C.S.C., gives the Apostolic Blessing.





FOELLER SCHOBER BERNERS, SAFFORD & JAHN - ARCHITECTS

GREEN BAY - WIS.



Sitting: Fraters Aloysius, Adam, Francis, Vincent, Aaron, Kenan, Raymond McQuilkin, Leo. Standing: Fraters Cassian, Finnian, Bruno, Mel, Pius, Blane, Adain, Nathan, Alan, Lucian, Joachim. Conan, Killian, Coleman, Raymond Kaster.

## Fraters



"And then there was the time I . . . "

Frater Lambert faces a stalemate.



Fraters Joachim and Adain explore the reference shelves.



"This might be asked."





The final was rugged . . .



. . . But Father Adam seems to have done well.



Frater Blaine makes preparations for morning Mass.



Relaxing with music after a hard day.







# Organizations





Seated: P. Ryan, B. Steffanus, M. Busch, Fr. B. Vande Castle, S. Morneau, C. Gilson, M. Hauser, Standing: F. Harvat