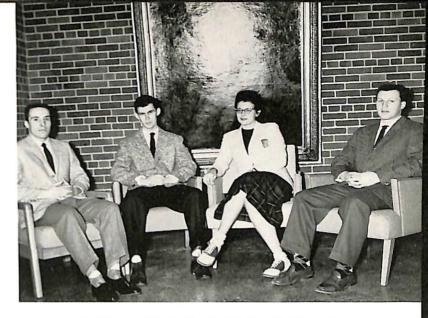

### Junior Class Officers

President . . . DOX SMITH

Vice President . . . BILL HARVAT

ADRIENNE ADRIAN

Treasurer . . . ROX SIMONO

R. Simono, D. Smith, A. Adrian, B. Harvat.

J. Nault, M. Busch, B. Feller.

President . . .

JIM NAULT

Vice President . . .

BILL FELLER

Treasurer . . .

MARY BUSCH

D. Burke, M. Riedi, J. O'Grady, B. McEssy.

## Freshman Class Officers

President . . . DENNIS BURKE

Vice President . . . BILL McESSY

Secretary . . . MARY RIEDI

Treasurer . . .
JOHN O'GRADY