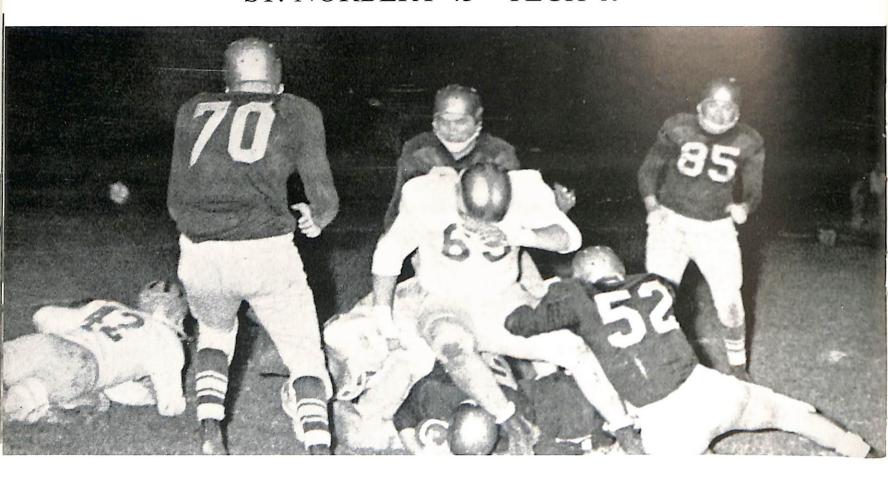

#### ST. NORBERT 43 TECH 19

'57 VERBRICK TO ...

MICHIGAN TECH invaded Minahan Stadium in hopes of upsetting the Knight applecart but the Huskies were doomed from the moment they picked up the audacity to score the first touchdown. St. Norbert rang up 552 yards in whipping Tech, 43-19. Jarock rushed for 182 yards in 17 carries to lead the onslaught that carried on despite the fact that Coach Nicks delved into his fourth team in an attempt to hold the score down.