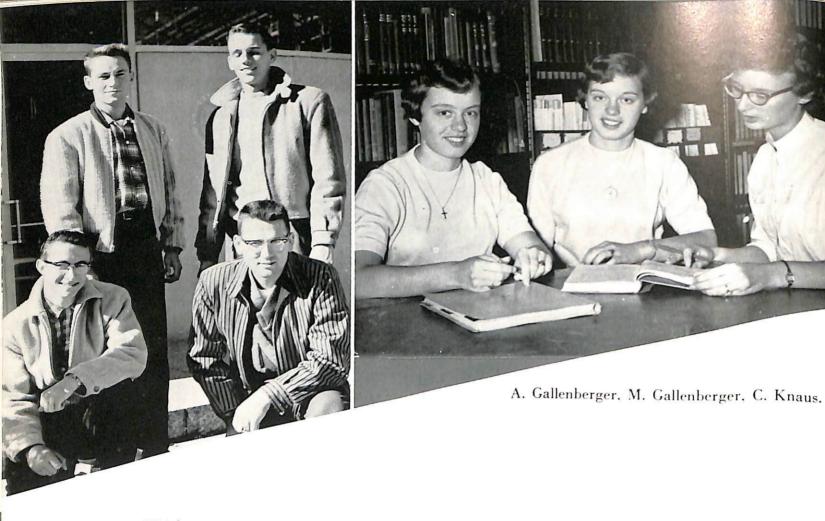

Fr. De Leers congratulates Janice Junio upon receiving her Who's Who certificate.

Front row: V. Llanas, S. Lardinois, P. Swan, B. Steffanus, A. Geigel, C. Hollmiller, A. Rank, C. Kokke, M. Gallenberger, A. Gallenberger, Second row: V. Clumpner, S. Seeman, K. Burns, M. L. Bruns, G. Seroogy, M. Heiptas, N. Griffin, C. Krawczyk, C. Turriff, J. Junio, J. Lefebyre, M. Du Bois, M. J. Fitzgerald, Third row: K. Kapp, M. Zambrowicz, S. Morneau, P. Gardner, C. Knaus, E. Rice, N. McMillin, M. Pupeter, M. Meenan, M. Busch, D. Manning.