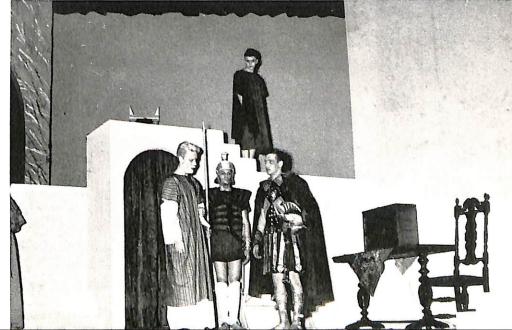

## TARY LL F 58

Date: February 7, 1958 Site: Riverside Ballroom Orchestra: Jimmy James

Pilate's sentry guards the house of Joseph of Arimathea.

Joseph reads Simeon's prophecy.

Written and Rev. Anselm

Pilate gives Jesus up to be crucified.

## D WHEAT"

directed by M. Keefe.

"Mother, I denied Him . . .

The Centurion offers Joseph and his guests protection from the gathering mobs.