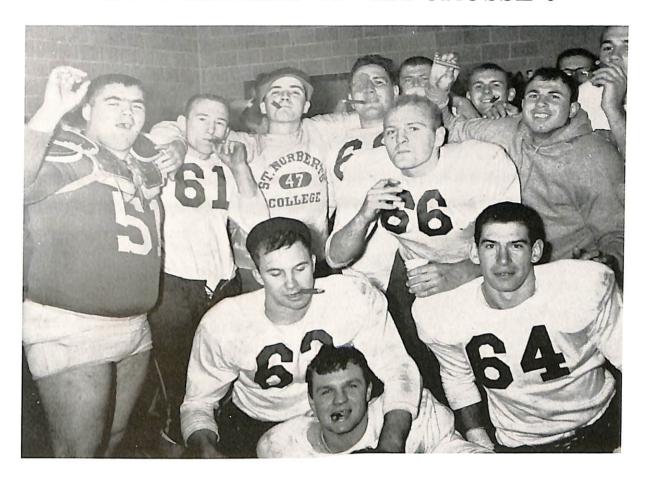

Front row: J. Motiff, D. Delahaut, L. Wagner, R. Hallada, J. Leiterman, T. Fruit, D. Kane, R. Van Egeren, J. Florey, L. Chase, M. Hauser, C. Richardson. Second row: J. Verbrick, D. Hoerning, D. Klika, T. Nytes, F. Lauerman, G. Smith, R. Larsen, G. Davel, J. Wilting, J. Vande Loo, Third row: R. Vail, E. Heezen, D. Gibson, V. Romanesko, P. Berendsen, T. Cullinan, D. Ihlenfeldt, S. Ariens, D. Aerts, R. Nejedlo. Fourth row: R. Mortell, N. Jarock, R. Popp, E. Zagrzebski, R. Jacobs, A. Swan, R. Graf, R. Draeger, P. Ryan, D. Kullman.