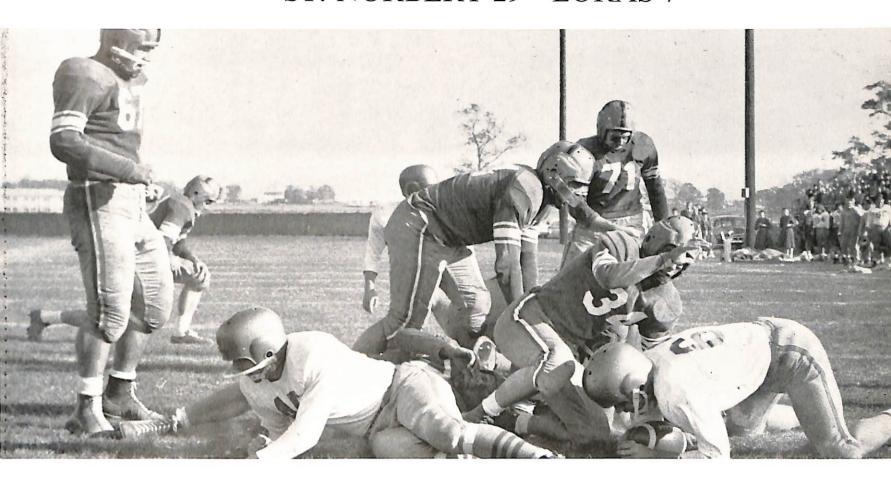

#### ST. NORBERT 29 LORAS 7

DICK VAIL

LORAS' homecoming proved a mighty stimulant to the Duhawks but by the second half they were humbly giving up the battle and St. Norbert waltzed in, 29-7. The Hawks scored first and held a 7-6 lead most of the opening half as the hot weather and a case of fumbleitis plagued the Knights. Wypyszynski, howerer, booted a field goal minutes before the halftime gun to give the Knights a 9-7 lead and a boost in morale. Newhouse passed for a pair of TD's in the second half to lead the attack.