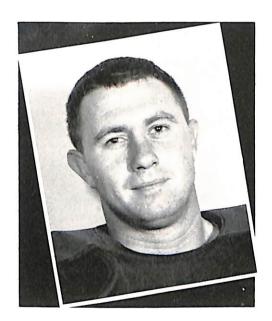

#### ST. NORBERT 29 LORAS 7

DICK VAIL

LORAS' homecoming proved a mighty stimulant to the Duhawks but by the second half they were humbly giving up the battle and St. Norbert waltzed in, 29-7. The Hawks scored first and held a 7-6 lead most of the opening half as the hot weather and a case of fumbleitis plagued the Knights. Wypyszynski, howerer, booted a field goal minutes before the halftime gun to give the Knights a 9-7 lead and a boost in morale. Newhouse passed for a pair of TD's in the second half to lead the attack.

DICK VAN EGEREN