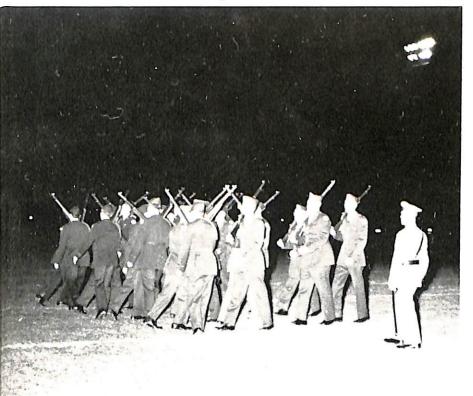

## Lancers

Precision performance.

The Lancers are recognized as SNC's specialized drill team under the direction of Sgt. Richard T. Wallace. Their drill tactics are displayed at sports events and various military ceremonies.