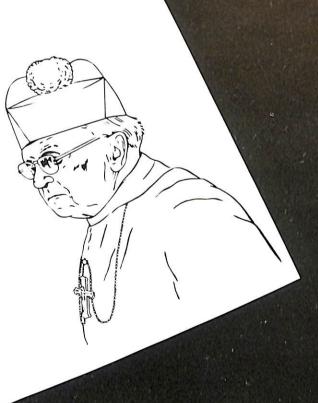

Friedel.

## Freshman Class

Front row: J. Renn, R. Schroeder, F. LeDue, K. Iris, S. Swanke, F. Dickeman, Second row: E. Snyder, J. Grover, R. Schaeffer, J. Weber, J. Rudolf, F. Winkler, Third row: P. Hill, I. Szelei, J. Dunne, J. Mueller, J. Kranquesch, L. Ullman, D. Verbrick.



### Junior Class Officers

President . . . DOX SMITH

Vice President . . . BILL HARVAT

ADRIENNE ADRIAN

Treasurer . . . ROX SIMONO



R. Simono, D. Smith, A. Adrian, B. Harvat.





J. Nault, M. Busch, B. Feller.

President . . .

JIM NAULT

Vice President . . .

BILL FELLER

Treasurer . . .

MARY BUSCH



D. Burke, M. Riedi, J. O'Grady, B. McEssy.

## Freshman Class Officers

President . . . DENNIS BURKE

Vice President . . . BILL McESSY

Secretary . . . MARY RIEDI

Treasurer . . .
JOHN O'GRADY



# Spiritual









Father Lombardi offers his personal advice.

O Holy Spirit of God, take me as thy disciple.
Guide me, illuminate me, sanctify me.
Bind my hands that they may do no evil;
Cover my eyes that they may see it no more.
Sanctify my heart, that evil may not dwell within me.

Be thou my God; be thou my guide.
Whithersoever thou leadest me, I will go.
Whatsoever thou forbiddest me, I will renounce.
Whatsoever thou commandest me, in thy strength
I will do.

Lead me then unto the fullness of thy truth. Amen

... CARDINAL MANNING



At close of retreat, Father Martin Lombardi, C.S.C., gives the Apostolic Blessing.





FOELLER SCHOBER BERNERS, SAFFORD & JAHN - ARCHITECTS

GREEN BAY - WIS.



Sitting: Fraters Aloysius, Adam, Francis, Vincent, Aaron, Kenan, Raymond McQuilkin, Leo. Standing: Frat