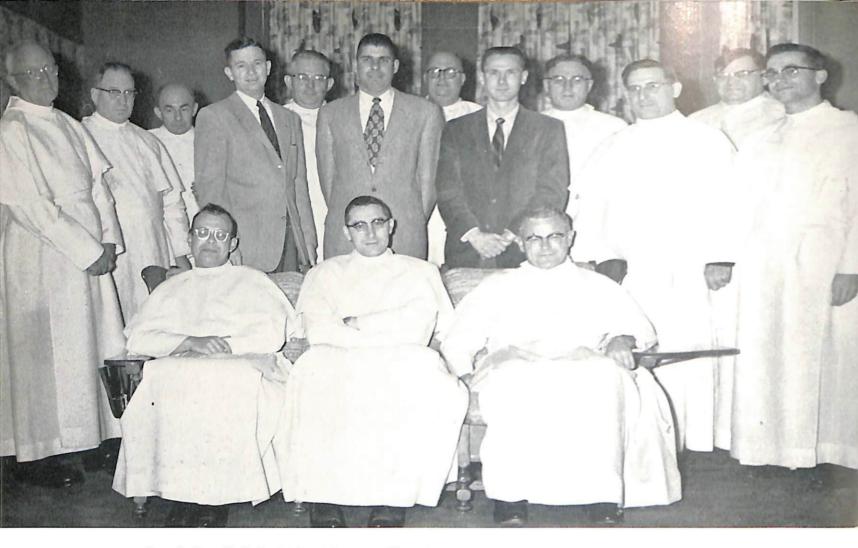

#### Officers

Chaplain REV. FABIAN A. JOLICOEUR

 $\frac{Registrar}{\text{THE REV. VINCENT J. DE LEERS}}$ 

Director of Admissions REV. ERNEST J. LA MAL

Director of Purchasing REV. THOMAS G. FOX

Seated: Rev. E. J. La Mal, Ed.D.; Rev. V. J. De Leers, M.A.; Rev. B. L. Vande Castle, M.A. Standing: Rev. A. M. Keefe, Ph.D., L.L.D.; Rev. B. R. Reuss, L.L.B.; Rev. P. N. Butler, Ph.D.; Mr. T. W. Phelan, M.A.; Rev. D. H. Hockers, S.T.D.; Major J. F. H. Cutrona, Arty., M.A.; Rev. G. G. Claridge, M.S., B.S.L.S.; Mr. D. F. Dickhut, M.A.; Rev. E. C. Killeen, Ph.D.; Rev. P. P. Pritzl, M.A.; Rev. B. J. Spellman, M.A.; Rev. B. J. McKeough, B.A.