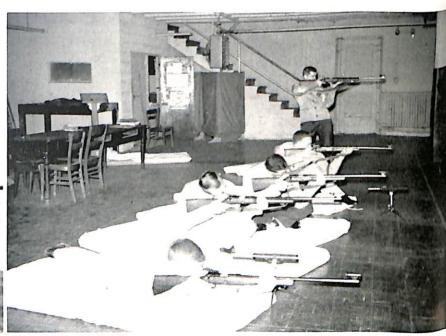

### Rifle Team

On March 30, this year's outstanding Rifle Team took part in the Milwaukee Sentinel Sports Show held in the Milwaukee Arena. Seven Wisconsin schools participated. It was the first time that a SNC Rifle Team has had that honor.

Captain of the team. John Madigan, fires another high score.

Members of the team ready themselves in firing positions.

Seated: P. Kupsh, L. Williamsen, coach; J. Lloyd. Standing: D. Mostek, M. Kwaterski.