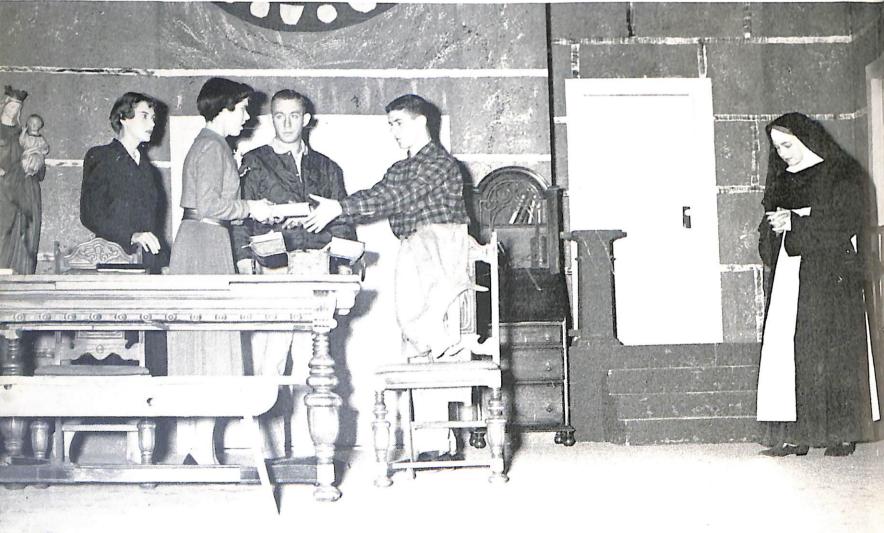

## TARY LL F 58

Date: February 7, 1958 Site: Riverside Ballroom Orchestra: Jimmy James

Pilate's sentry guards the house of Joseph of Arimathea.

Joseph reads Simeon's prophecy.

Written and Rev. Anselm

Pilate gives Jesus up to be crucified.

## D WHEAT"

directed by M. Keefe.

"Mother, I denied Him . . .

The Centurion offers Joseph and his guests protection from the gathering mobs.