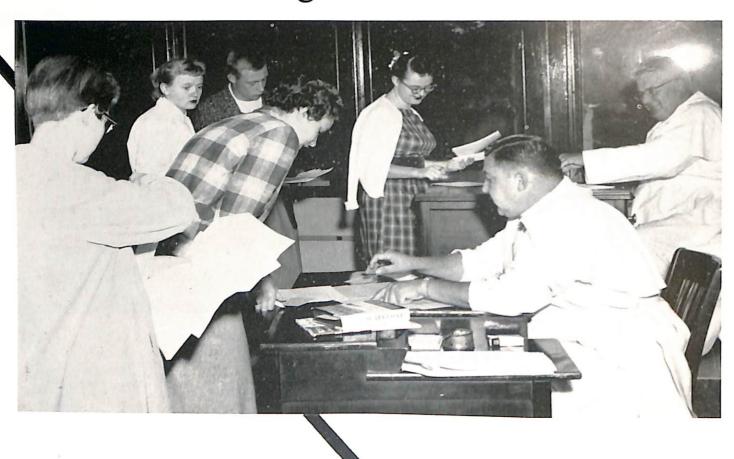

R. Grell, J. Payant, E. Koch, L. Lichterman, Rev. Joseph Regan.

#### Club

Who's enjoying this the most?



Story time? Or good refreshments?





St. Norbert

Archbishop of Magdeburg









Van Dyke Gymnasium







# Activities



#### **SUMMER**



#### CAMP

Attending the 56,000 acre camp located in the Custer Hill area of Fort Riley, Kansas, were 1800 R.O.T.C. Cadets from forty-one universities and colleges. Forty-four S.N.C. Cadets spent six full weeks under the hot Kansas skies.



Kevin Hughes demuds his buddy, Norm Jarock.





Len Wagner, Norm Jarock, and the Major welcome a visitor from home, Fr. Fox.





Summer School



Traditional Living Rosary presented by the Sisters.

Mary Jo Crowell receives her diploma from The Right Reverend Abbot S. M. Killeen.



## Registration







Wade Brunette goes through final throes of registration.











## Royalty

QUEEN CLARICE KRAWCZYK





The Crowning

The Queen's Court — Priscilla Swan and Judi Hendricks

Post Game



Alumni Banquet

## Homecoming



Dance

Art exhibit captures the attention of visiting parents.

Faculty and department heads await interviews with parents.









Parents attend meeting in Pennings Hall Auditorium.

## Parents' Day



Relaxation at close of the day.





 $Below\colon$  The Cadet Battalion officers lead the Fall Review.



Above: The Distinguished Military Students are congratulated by the Academic Dean, Rev. Vincent De Leers, while the reviewing party looks on approvingly.



Marge Vande Walle escorted by Ralph Hallada, president of Alpha Phi Omega, and Margaret Hess escorted