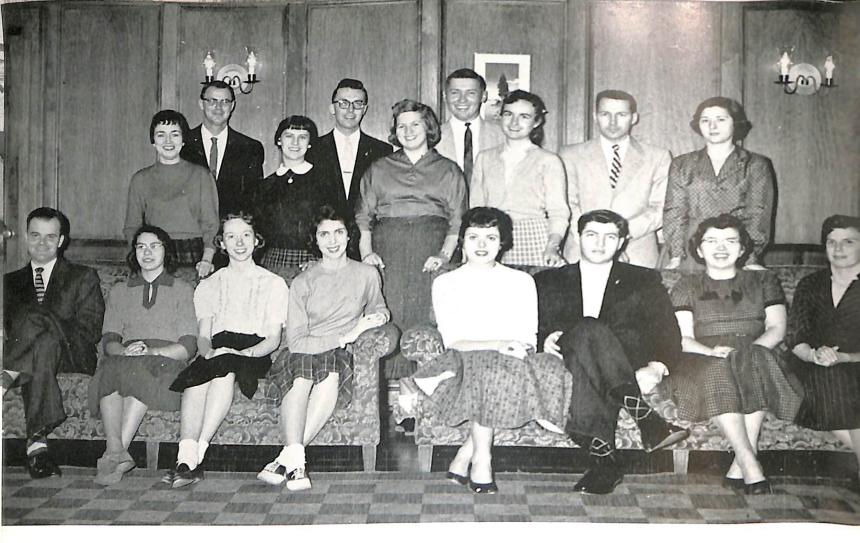

## Officers

Capt. Mayor demonstrating expert technic.

Miss Meister delivering Uncle Sam's payroll.

Seated: Ann Geigel, Marie Du Bois, Magdalene Press, Barbara Steffanus, Nancy Eklund. Standing: Celeste Richardson, Robert Nejedlo, Mr. Donald Pieters, Wade Brunette. Rev. Robert Sromovsky, David Smith, Rev. Patrick Butler, Joseph Florey, Mr. Leon Gerlach, Len Wagner, Leo Bartoszek. Donald Aerts, Joseph Fierst.