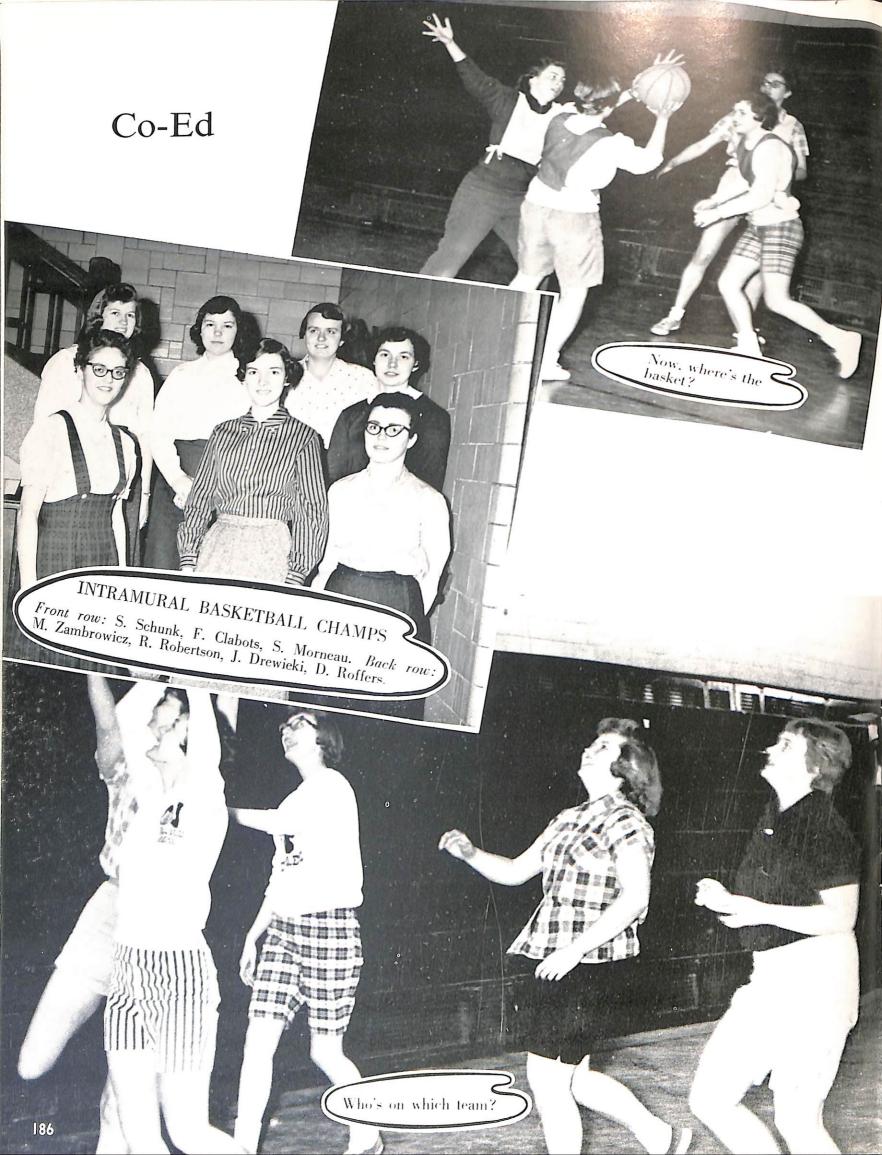

## Sigma

#### Nu

Pinning ceremonial dinner.

Front row: G. Seroogy, K. Ouradnik, M. Vande Walle, R. Hallada, N. McKee, T. Metz, N. Griffin, E. Rizzi, P. Gardner, M. L. Bruns. Second row: N. Wahl, S. Ariens, R. Rutten, J. Balthazar, R. Popp, G. Putnam, L. Van Egeren, F. Kitowski, R. Smeester, W. Brunette, J. Heuer.