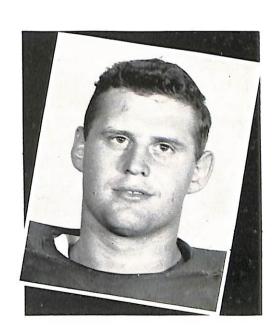

#### ST. NORBERT 29 LORAS 7

DICK VAIL

LORAS' homecoming proved a mighty stimulant to the Duhawks but by the second half they were humbly giving up the battle and St. Norbert waltzed in, 29-7. The Hawks scored first and held a 7-6 lead most of the opening half as the hot weather and a case of fumbleitis plagued the Knights. Wypyszynski, howerer, booted a field goal minutes before the halftime gun to give the Knights a 9-7 lead and a boost in morale. Newhouse passed for a pair of TD's in the second half to lead the attack.