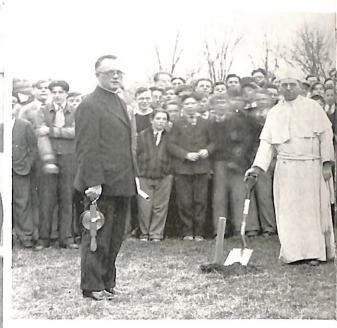

## Retrospection

Grant St., 1910: St. Joseph's Church, chemistry building, janitor's house, and Sister's house.

November 11, 1929: Father Keefe and Father Traeger turning over ground for Van Dyke Gymnasium.

1900: College kitchen, now the Book-

Installation of Abbot Killeen by Abbot General Noots.