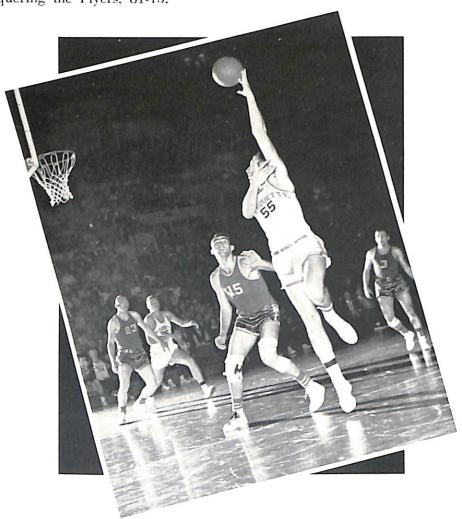

If Marquette and Wheaton were the heights, the last home game against Lewis and the road affair at Loras were the juttings in the season. Lewis was the last home game for Nicks, and his team came through with a lustrous performance in conquering the Flyers, 81-75.