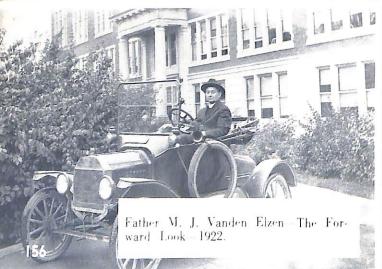

## Retrospection

Grant St., 1910: St. Joseph's Church, chemistry building, janitor's house, and Sister's house.

November 11, 1929: Father Keefe and Father Traeger turning over ground for Van Dyke Gymnasium.