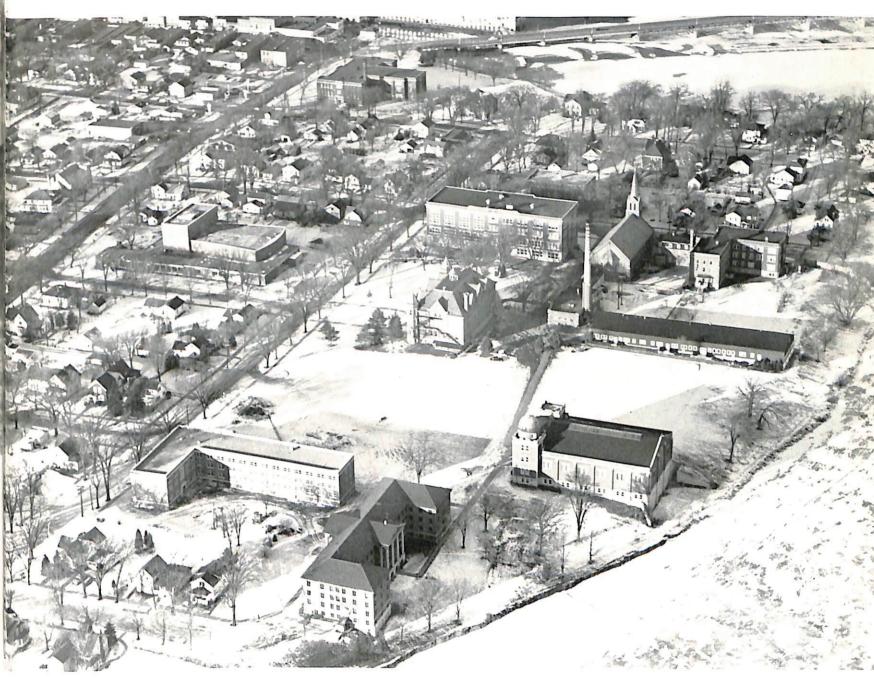

## Retrospection

Grant St., 1910: St. Joseph's Church, chemistry building, janitor's house, and Sister's house.

November 11, 1929: Father Keefe and Father Traeger turning over ground for Van Dyke Gymnasium.