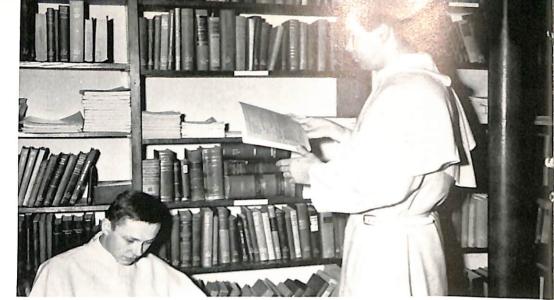

## Fraters

"And then there was the time I . . . "

Frater Lambert faces a stalemate.

Fraters Joachim and Adain explore the reference shelves.

"This might be asked."

The final was rugged . . .

. . . But Father Adam seems to have done well.