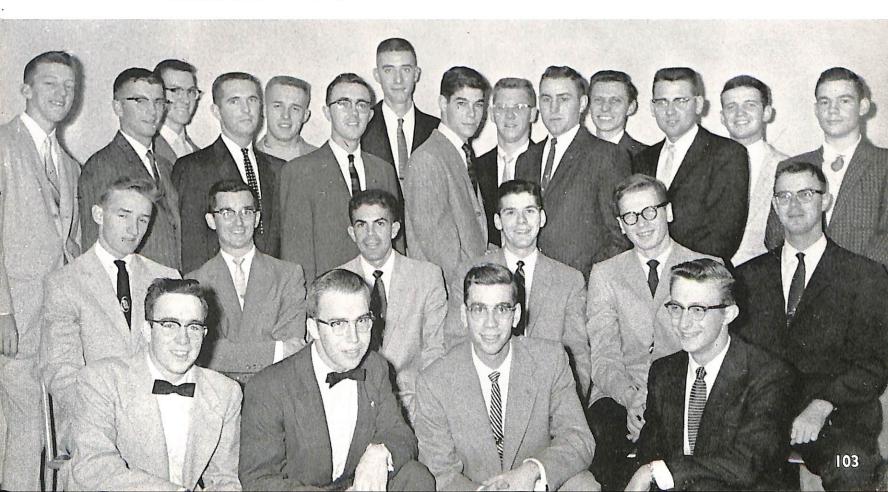

The main purpose of Alpha Omega is to assist at daily Mass in Sensenbrenner Blessed Sacrament Chapel, and St. Joseph's Church, the National Shrine.

| President      | CELESTE | RICH  | ARDSON |
|----------------|---------|-------|--------|
| Vice President | LAUR    | ENCE  | MAYER  |
| Secretary      |         | IAMES | NAULT  |

## Alpha Omega

Front row: F. Kaiser, H. Stichart, R. Schumacker, J. Gennrick. Second row: J. Lloyd, L. Mayer, C. Richardson, J. Nault, R. Lizik, C. Davenport. Third row: F. Winkler, L. Koshak, R. Schroeder, W. Clark, H. Hoppe, J. Florey, R. Jacquet, P. Craven, T. Van Haag, R. Hallada, L. Bartoszek, D. Weinberger, R. Roth, R. Entringer.