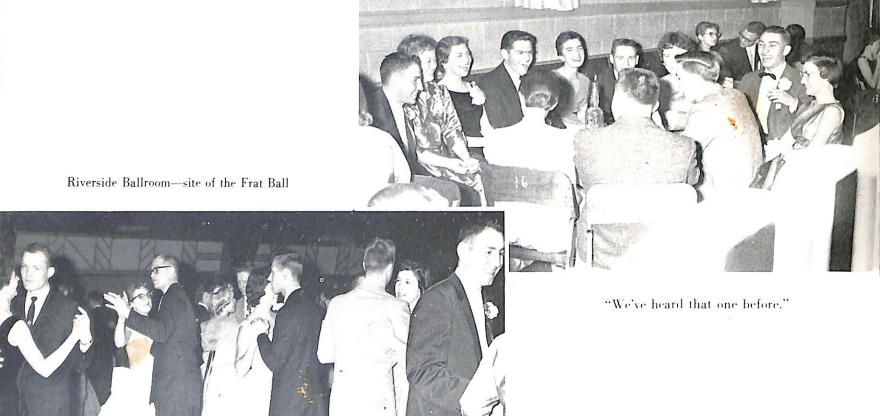

#### Annual Inc

Chaperones and honored guests gather together during the evening's entertainment.

F aternity Ball

"Saaay, look who just came in!"

November 22— Ron Harvey provides the music.

Mounting tension takes its toll on artist, as Sarat Carn (Kathy Burns) breaks into hysterical laughter. Mother Superior (Marie DuBois) shows concern as officers Melling (Pat Ryan) and Pierce (Frances Clabots) soothe the distraught Miss Carn.

Nurse Phillips (Stephanie Schunk) antagonizes Sister Josephine (Nancy McMillin) as little Nurse Brent (Evic Brunette) sits by calmly.

"You wouldn't lie to me, Willy," pleads protagonist Sister Mary Bonaventure (Priscilla Swan) as she desperately tries to draw information from the half-wit (played by Jim Lahiff).