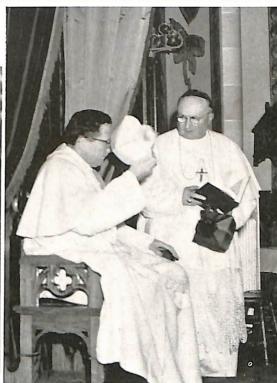

1900: College kitchen, now the Book-

Installation of Abbot Killeen by Abbot General Noots.