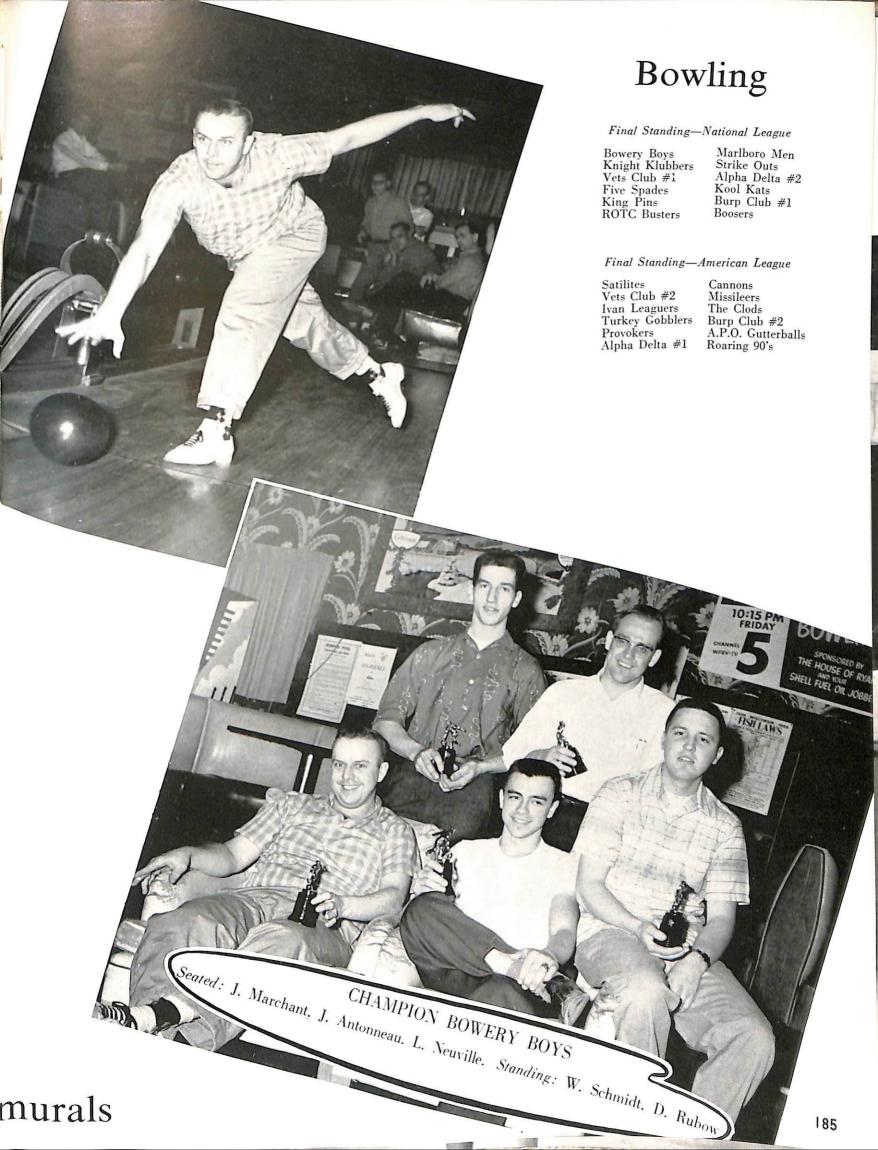

program of studies and classroom responsibilities on the campus. The Director of Athletics is a full-time member of the faculty.

The recognized success of the St. Norbert plan is due in great measure to the Committee on Athletics, commonly known as the Athletic Board. This body is composed of faculty members from various departments. Its function is to act as an advisory body to the President, the faculty, and the Director of Athletics in the coordination of the athletic program with all other college activities.



Very Rev. N. J. McLaughlin, Rev. R. J. Hoffman, Rev. S. C. Becker, Mr. L. J. Berner, Rev. I. M. Gosz.

### Cheerleaders



Kneeling: Jeanne Zeihen, Norita Priegnitz, Diane Manning, Mary Pupeter, Evelyn Brunette. Standing: Peggy Heitpas.



"Green and Gold are you with us?"











Kneeling: J. Campbell, N. Baldus, J. Renn, M. Koehn, J. Beck, C. Weydt. Standing: P. Forster, J. Horter, J. Kane, J. Belot, W. Schmidt, M. Sgt. Richard T. Wallace, coach.

### Rifle Team

On March 30, this year's outstanding Rifle Team took part in the Milwaukee Sentinel Sports Show held in the Milwaukee Arena. Seven Wisconsin schools participated. It was the first time that a SNC Rifle Team has had that honor.





Captain of the team. John Madigan, fires another high score.



Members of the team ready themselves in firing positions.



Seated: P. Kupsh, L. Williamsen, coach; J. Lloyd. Standing: D. Mostek, M. Kwaterski.

### Judo Team

Members study the arts of throwing (Nagewaza) and holding (Newaza), and participate in periodic competition. Judo students (Judoka) are promoted a