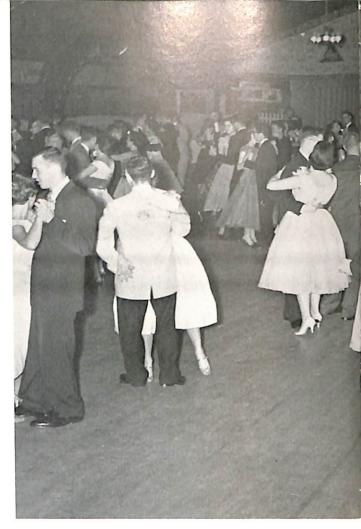

## TARY LL F 58

Date: February 7, 1958 Site: Riverside Ballroom Orchestra: Jimmy James

Pilate's sentry guards the house of Joseph of Arimathea.

Joseph reads Simeon's prophecy.

Written and Rev. Anselm

Pilate gives Jesus up to be crucified.