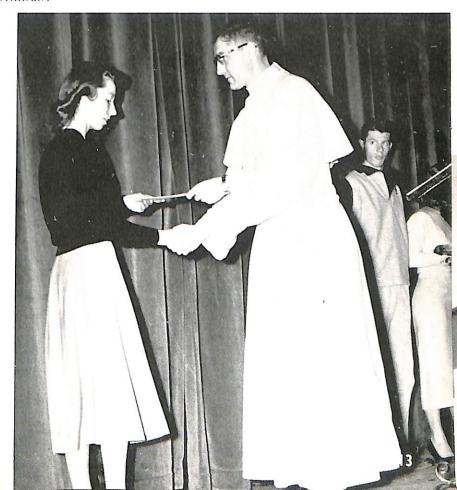

Kevin Hughes demuds his buddy, Norm Jarock.

Len Wagner, Norm Jarock, and the Major welcome a visitor from home, Fr. Fox.

Summer School

Traditional Living Rosary presented by the Sisters.

Mary Jo Crowell receives her diploma from The Right Reverend Abbot S. M. Killeen.