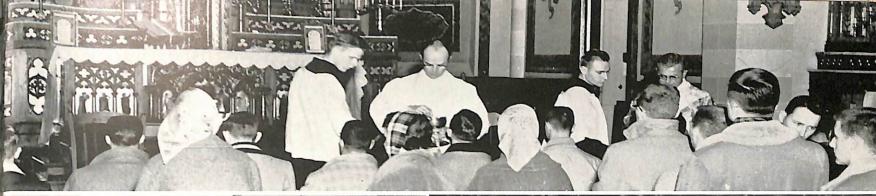

The College Servers Society voluntarily dedicates its time to God, the beginning and the end of all things. Its members serve for all important religious functions on campus such as graduation, convocations, field Masses, retreat, May Day, and numerous other functions.