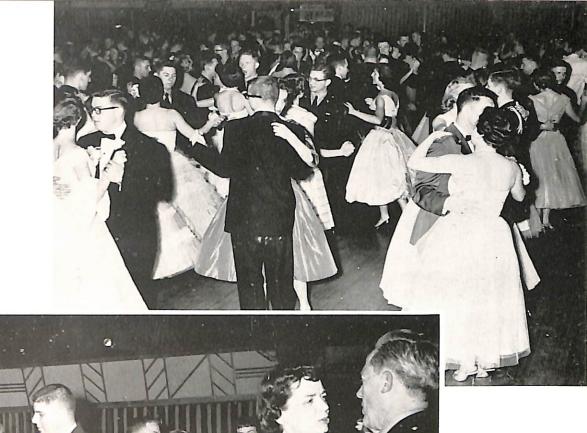

## Royalty

QUEEN CLARICE KRAWCZYK

The Crowning

The Queen's Court — Priscilla Swan and Judi Hendricks

Post Game

Alumni Banquet

## Homecoming

Dance

Art exhibit captures the attention of visiting parents.

Faculty and department heads await interviews with parents.

Parents attend meeting in Pennings Hall Auditorium.