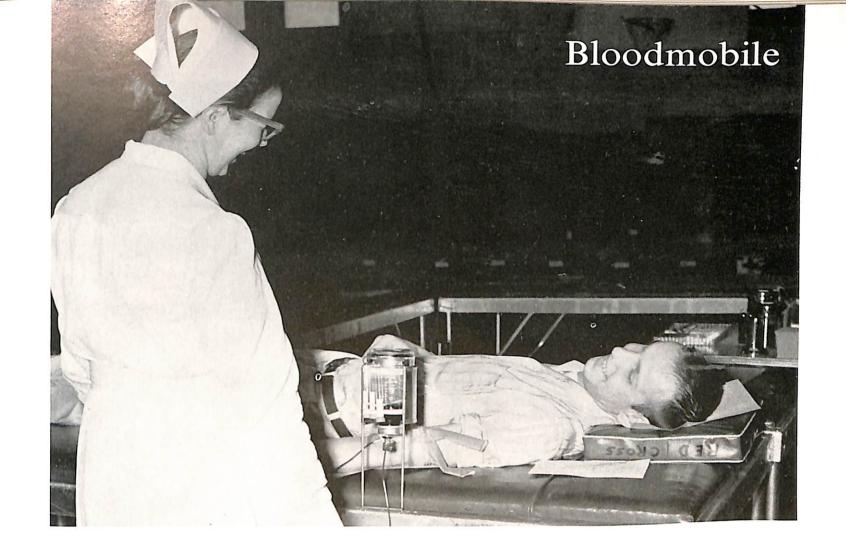

"Les Leaps In"
"Swinging Silhouettes"

1958 Campus Sweetheart

Campus Sweetheart Miss Carol Turriff accepts roses and compact from C.S.O. President Pat Ryan.

"But all I want to do is give blood!"

"Relax fellas, it's over!"