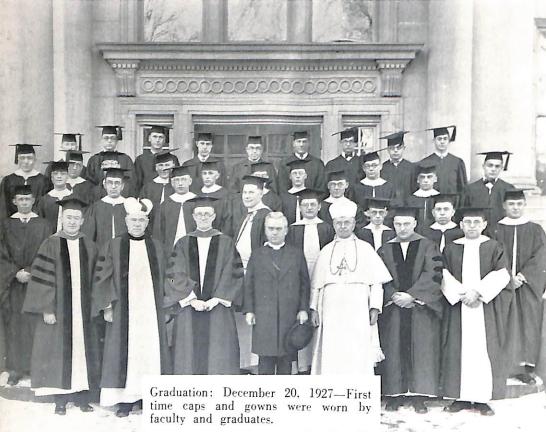

# 60th Anniversary of St. Norbert College

This is the forty-first annual volume of the Des Peres, official yearbook of St. Norbert College, published in West De Pere, Wisconsin, by Robert Nejedlo, Editor, and Ann Geigel, Business Manager, in the year nineteen hundred fifty-eight.