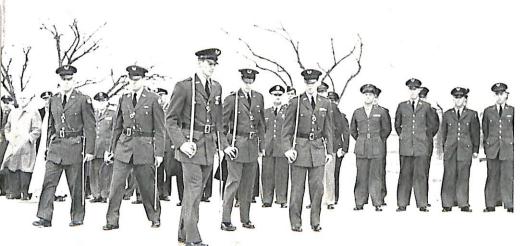

## Lancers

Precision performance.

The Lancers are recognized as SNC's specialized drill team under the direction of Sgt. Richard T. Wallace. Their drill tactics are displayed at sports events and various military ceremonies.