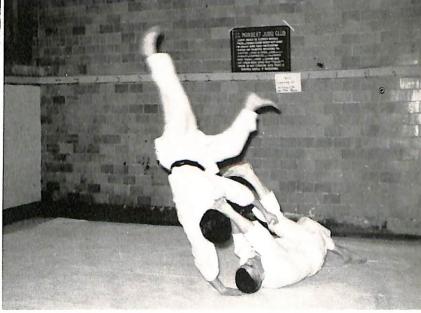

### Judo Team

Members study the arts of throwing (Nagewaza) and holding (Newaza), and participate in periodic competition. Judo students (Judoka) are promoted according to their degree of skill, starting from sixth class (Rokyu) to first class (Ikkyu). The average time to attain Ikkyu is three years.

Seionage.

Ukigoshi.