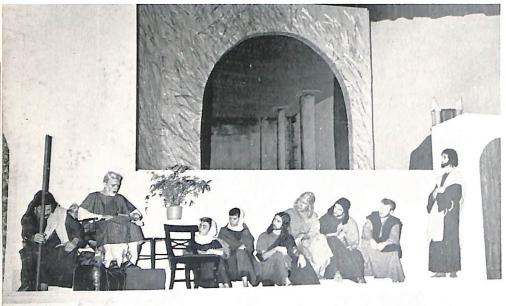

## TARY LL F 58

Date: February 7, 1958 Site: Riverside Ballroom Orchestra: Jimmy James

Pilate's sentry guards the house of Joseph of Arimathea.

Joseph reads Simeon's prophecy.

Written and Rev. Anselm

Pilate gives Jesus up to be crucified.

## D WHEAT"

directed by M. Keefe.

"Mother, I denied Him . . .

The Centurion offers Joseph and his guests protection from the gathering mobs.