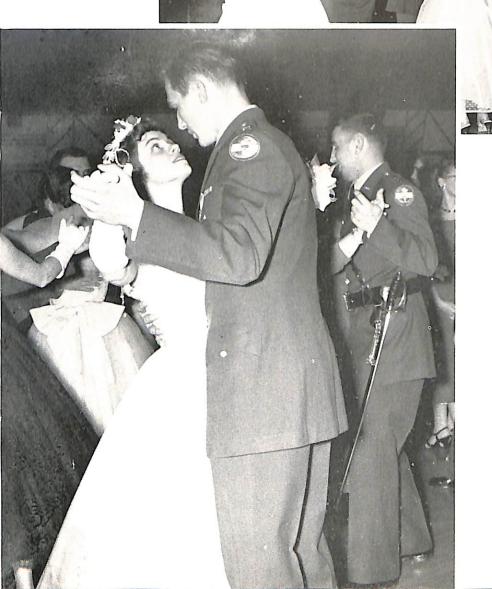

## Royalty

QUEEN CLARICE KRAWCZYK

The Crowning

The Queen's Court — Priscilla Swan and Judi Hendricks

Post Game

Alumni Banquet

## Homecoming

Dance

Art exhibit captures the attention of visiting parents.

Faculty and department heads await interviews with parents.

Parents attend meeting in Pennings Hall Auditorium.