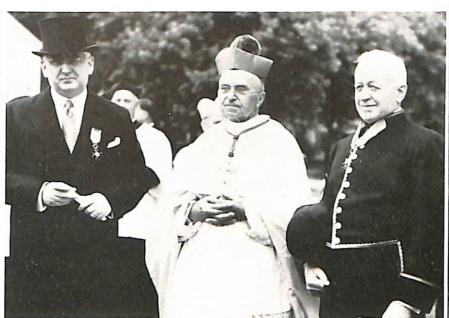

bot S. M. Killeen, is Graduate Miss Ceil De Prey.



Challenge to the graduates.







MILI BA O 19





## TARY LL F 58





Date: February 7, 1958 Site: Riverside Ballroom Orchestra: Jimmy James











Pilate's sentry guards the house of Joseph of Arimathea.



Joseph reads Simeon's prophecy.









Written and Rev. Anselm







Pilate gives Jesus up to be crucified.

## D WHEAT"

directed by M. Keefe.



"Mother, I denied Him . . .

The Centurion offers Joseph and his guests protection from the gathering mobs.









## Retrospection



Grant St., 1910: St. Joseph's Church, chemistry building, janitor's house, and Sister's house.



November 11, 1929: Father Keefe and Father Traeger turning over ground for Van Dyke Gymnasium.







1900: College kitchen, now the Book-













Installation of Abbot Killeen by Abbot General Noots.







# Athletics



## NATION'S ONLY UNDEFFATED CATHOLIC COLLEGE



First row: M. Bird, Manager: D. Penza, L. Baranick, L. Pranke, H. Burchel, L. Van Boxtel, T. Race, L. Vanden, Avond, D. Weinherger, Manager, Second, row: Assistant Coach, Ed. Gregorich, A. Duda, W. Skackelfard, J. Coesten, J. Verbrisk, R. Van Egeren, N. Januar, J. Johnson, R. Barron, D. Barening, A. Wynyesynski, J. Weiler, T. Wilting, Thad row: D. Mostek, R. Manager, C. Pintage, M. Back, R. Nachhouse, R.

Helein, K. Burian, W. Buth, A. Gilson, R. Nosk, R. Skaleski, R. Vail, Assistant Coach, Charlie Tollefson; Head Coach, Mel Nicks, Fourth 1000; L. Buch, W. Greco, R. Gorzek, L. Schuhz, F. Junio, M. Thielen, C. Hurper, M. Fitspatrick, M. McGuire, C. Smits, J. Paya