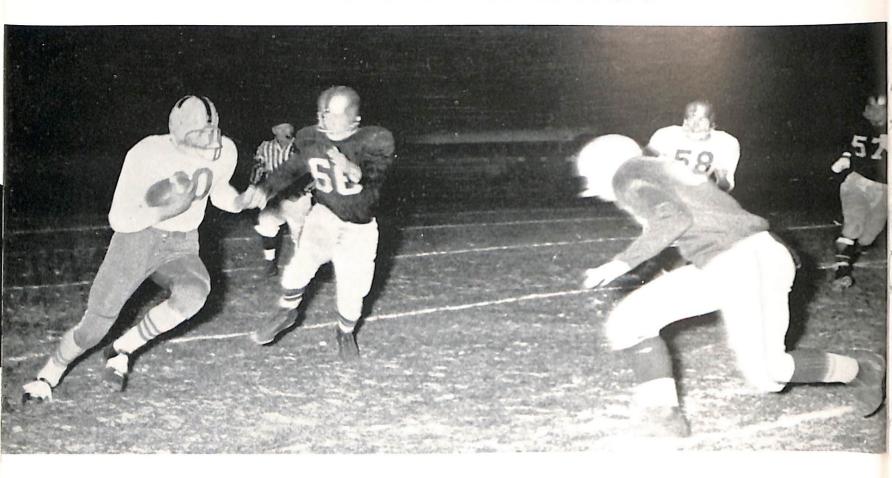

#### ST. NORBERT 33 EAU CLAIRE 6

ANDY DUDA

EAU CLAIRE STATE made the opening bid of the season but fell to the power of the Knights. 33-6. Halfback Norm Jarock scored two touchdowns, one on a 17 yard dash and the other on a 74 yard return of an intercepted pass, and fired a 33 yard pass for another to end Jim Coenen. He managed all this before being carried from the field unconscious at the end of the first half.

#### ST. NORBERT 38 CARROLL 13

NORM JAROCK

CARROLL COLLEGE then attempted to wreck the Knights' hopes but failed miserably by a 38-13 score. Jarock and Van Lanen combined to account for 402 of the Knights' 459 yards and score five touchdowns. Coach Nicks termed the game' "a great victory" and paid tribute to the stout Knight line that held the Pioneers helpless except for two long plays. Johnson, Rog Wypyszynski, Barron, Coenen, and Skaleski, were lauded for their fine play.

#### ST. NORBERT 16 MANKATO 6

DUANE HOERNING

MANKATO STATE proved the roughest hump of the season scorewise but the Indians followed the trend and fell before the powerful Knights, 16-6. For the first time in the season. St. Norbert found itself behind at halftime. but an 85 yard return of the second half kick-off by Jarock and another 80 yard scamper from scrimmage by the Pulaski express settled matters. Van Lanen. playing one of his finest games of the season, also ran wild over the Indians but had two touchdowns called back because of penalties.

#### ST. NORBERT 29 LORAS 7

DICK VAIL

LORAS' homecoming proved a mighty stimulant to the Duhawks but by the second half they were humbly giving up the battle and St. Norbert waltzed in, 29-7. The Hawks scored first and held a 7-6 lead most of the opening half as the hot weather and a case of fumbleitis plagued the Knights. Wypyszynski, howerer, booted a field goal minutes before the halftime gun to give the Knights a 9-7 lead and a boost in morale. Newhouse passed for a pair of TD's in the second half to lead the attack.

#### ST. NORBERT 33 ST. AMBROSE 20

BILL VAN LANEN

ST. AMBROSE, the only team to defeat the Knights in 1956, came into De Pere for the Green and Gold homecoming as a proud, unbeaten unit. They left very humbly as St. Norbert reached to new heights in the national scope with a 33-20 win. The "Touchdown Twins" led the way in the hot scoring battle as Jarock gained 165 yards rushing and 40 yards passing, before being rushed to the hospital with a concussion. Van Lanen added 140 yards and caught two passes for 62 yards. Dick Minten played a tremendous game in relief of Jarock.

#### ST. NORBERT 19 WHITEWATER 7

JACK WEILER

WHITEWATER STATE proved to be tougher than was expected but the Quakers also went down to defeat at the hands of the Nicksmen, 19-7. Van Lanen was the shining light in this one as far as yardage goes but Jack Weiler came up with an intercepted pass, lateraled to Van Lanen and led the way for the clinching touchdown.

#### ST. NORBERT 43 TECH 19

'57 VERBRICK TO ...

MICHIGAN TECH invaded Minahan Stadium in hopes of upsetting the Knight applecart but the Huskies were doomed from the moment they picked up the audacity to score the first touchdown. St. Norbert rang up 552 yards in whipping Tech, 43-19. Jarock rushed for 182 yards in 17 carries to lead the onslaught that carried on despite the fact that Coach Nicks delved into his fourth team in an attempt to hold the score down.

#### ST. NORBERT 41 LA CROSSE 6

'58 NEWHOUSE TO . . .

LA CROSSE STATE: Saving their greatest performance for last, the Knights roared through La Crosse State, 41-6, as a fitting climax to the fourth undefeated season in modern St. Norbert Annals. It was the Green and Gold's night from beginning to end as the Nicksmen rolled up 460 yards to La Crosse's 181. Norm Jarock, displaying the most brilliant running artistry of his career, tallied four touchdowns on scampers of 63, 50, 14, and two yards. The other times he was prevented from going the distance by last ditch Indian stabs.