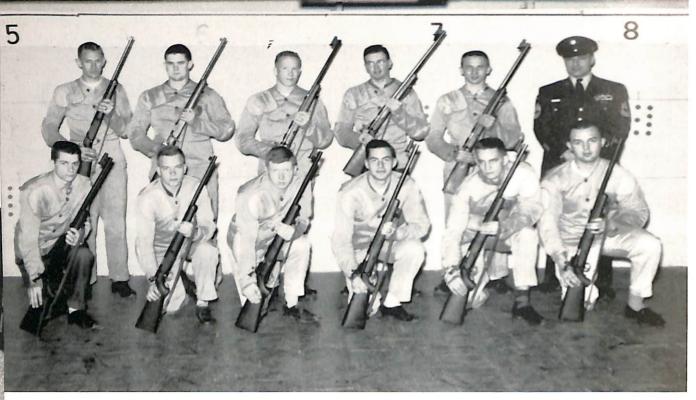

### Rifle Team

On March 30, this year's outstanding Rifle Team took part in the Milwaukee Sentinel Sports Show held in the Milwaukee Arena. Seven Wisconsin schools participated. It was the first time that a SNC Rifle Team has had that honor.

Captain of the team. John Madigan, fires another high score.

Members of the team ready themselves in firing positions.

Seated: P. Kupsh, L. Williamsen, coach; J. Lloyd. Standing: D. Mostek, M. Kwaterski.