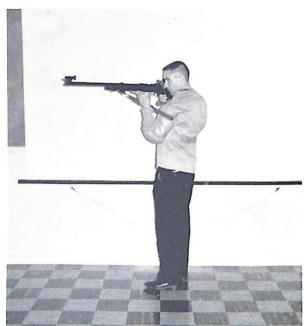

### Rifle Team

On March 30, this year's outstanding Rifle Team took part in the Milwaukee Sentinel Sports Show held in the Milwaukee Arena. Seven Wisconsin schools participated. It was the first time that a SNC Rifle Team has had that honor.

Captain of the team. John Madigan, fires another high score.

Members of the team ready themselves in firing positions.

Seated: P. Kupsh, L. Williamsen, coach; J. Lloyd. Standing: D. Mostek, M. Kwaterski.