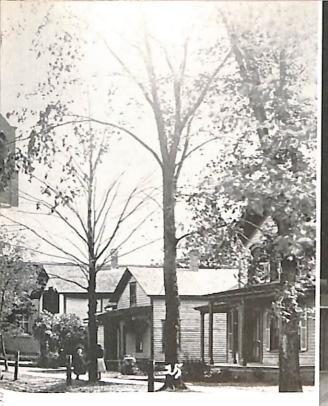

## Retrospection

Grant St., 1910: St. Joseph's Church, chemistry building, janitor's house, and Sister's house.

November 11, 1929: Father Keefe and Father Traeger turning over ground for Van Dyke Gymnasium.