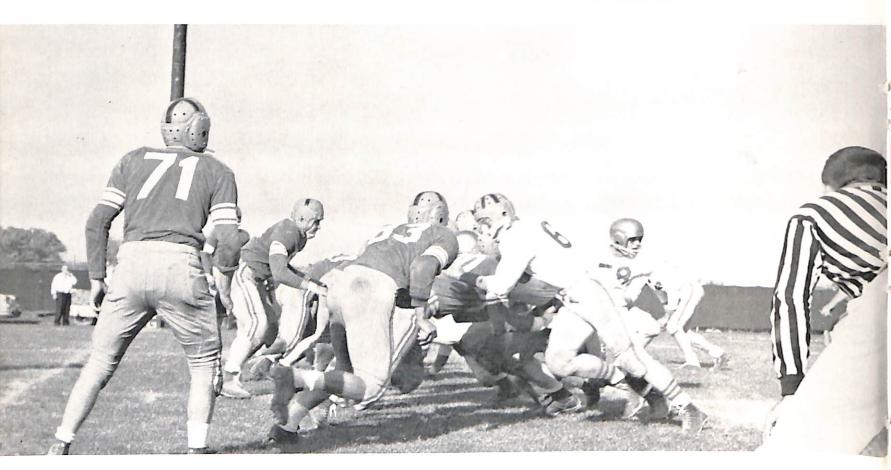

#### ST. NORBERT 29 LORAS 7

DICK VAIL

LORAS' homecoming proved a mighty stimulant to the Duhawks but by the second half they were humbly giving up the battle and St. Norbert waltzed in, 29-7. The Hawks scored first and held a 7-6 lead most of the opening half as the hot weather and a case of fumbleitis plagued the Knights. Wypyszynski, howerer, booted a field goal minutes before the halftime gun to give the Knights a 9-7 lead and a boost in morale. Newhouse passed for a pair of TD's in the second half to lead the attack.