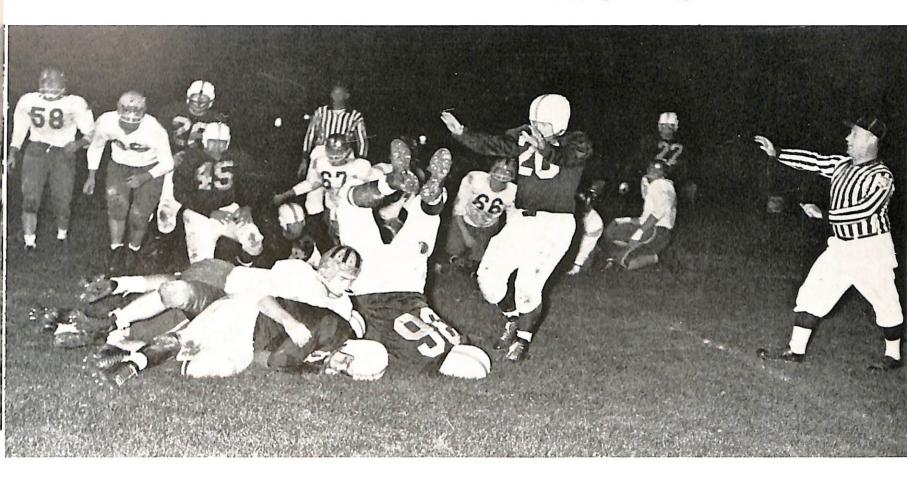

## NATION'S ONLY UNDEFFATED CATHOLIC COLLEGE

First row: M. Bird, Manager: D. Penza, L. Baranick, L. Pranke, H. Burchel, L. Van Boxtel, T. Race, L. Vanden, Avond, D. Weinherger, Manager, Second, row: Assistant Coach, Ed. Gregorich, A. Duda, W. Skackelfard, J. Coesten, J. Verbrisk, R. Van Egeren, N. Januar, J. Johnson, R. Barron, D. Barening, A. Wynyesynski, J. Weiler, T. Wilting, Thad row: D. Mostek, R. Manager, C. Pintage, M. Back, R. Nachhouse, R.

Helein, K. Burian, W. Buth, A. Gilson, R. Nosk, R. Skaleski, R. Vail, Assistant Coach, Charlie Tollefson; Head Coach, Mel Nicks, Fourth 1000; L. Buch, W. Greco, R. Gorzek, L. Schuhz, F. Junio, M. Thielen, C. Hurper, M. Fitspatrick, M. McGuire, C. Smits, J. Payant, M. Skaleski, K. Kisjeleski, Not pictured: Bill Van Lanen.

### Coach Mel Nicks

Brooklyn Tablet's —

Small College Coach of the Year

CHARLIE TOLLEFSON Line Coach

ED GREGORICH Assistant Coach

The Touchdown Twins-Norm Jarock and Bill Van Lanen.

Co-captains of the 1957 team were Jerry Johnson and Norm Jarock. Johnson, selected for the Brooklyn Tablet's Catholic Small College All-American Team, is a draftee of the Green Bay Packers. Jarock receiving honors for the second consecutive year, was named to the Little All-American Team by the Williamson Rating System, Brooklyn Tablet's Catholic Small College All-American Team, and the La Crosse Register's Catholic All-Midwest Team. The Green Knights Most Valuable Player of the Year Award went to Bill Van Lanen. Van Lanen and Bob Barron were selected to the La Crosse Register's Catholic All-Midwest Team. Barron is a co-captain elect of the 1958 S.N.C. Team.