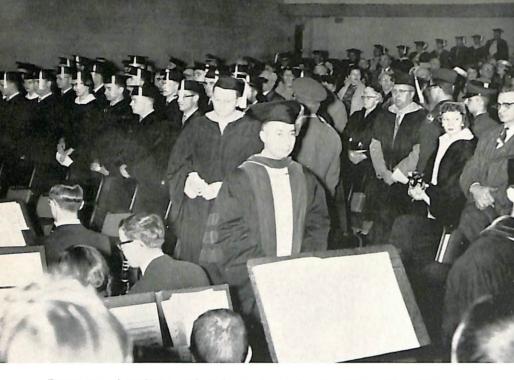

## Mid-Term

Procession of graduates and professors begin the commencement exercises.

2nd Lt. Andrew Duda receives his commission from Major Joseph F. H. Cutrona.