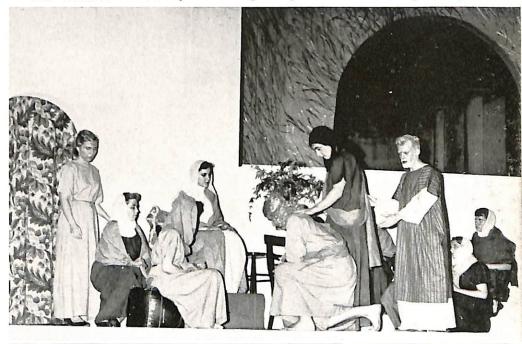

## TARY LL F 58

Date: February 7, 1958 Site: Riverside Ballroom Orchestra: Jimmy James

Pilate's sentry guards the house of Joseph of Arimathea.

Joseph reads Simeon's prophecy.

Written and Rev. Anselm

Pilate gives Jesus up to be crucified.

## D WHEAT"

directed by M. Keefe.

"Mother, I denied Him . . .

The Centurion offers Joseph and his guests protection from the gathering mobs.