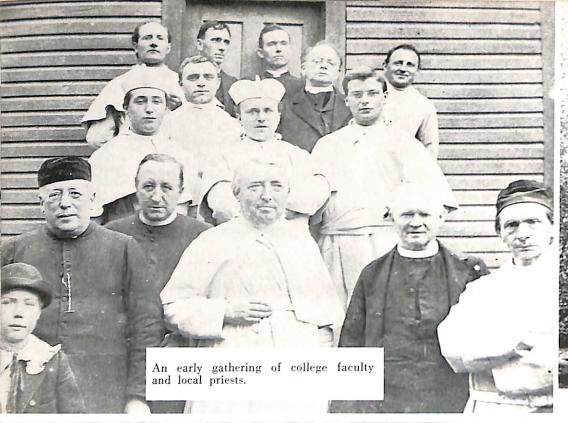

## Retrospection

Grant St., 1910: St. Joseph's Church, chemistry building, janitor's house, and Sister's house.

November 11, 1929: Father Keefe and Father Traeger turning over ground for Van Dyke Gymnasium.