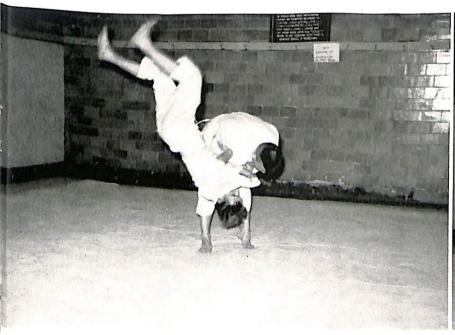

### Judo Team

Members study the arts of throwing (Nagewaza) and holding (Newaza), and participate in periodic competition. Judo students (Judoka) are promoted according to their degree of skill, starting from sixth class (Rokyu) to first class (Ikkyu). The average time to attain Ikkyu is three years.

Seionage.

Ukigoshi.