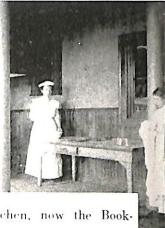

1900: College kitchen, now the Book-

Installation of Abbot Killeen by Abbot General Noots.