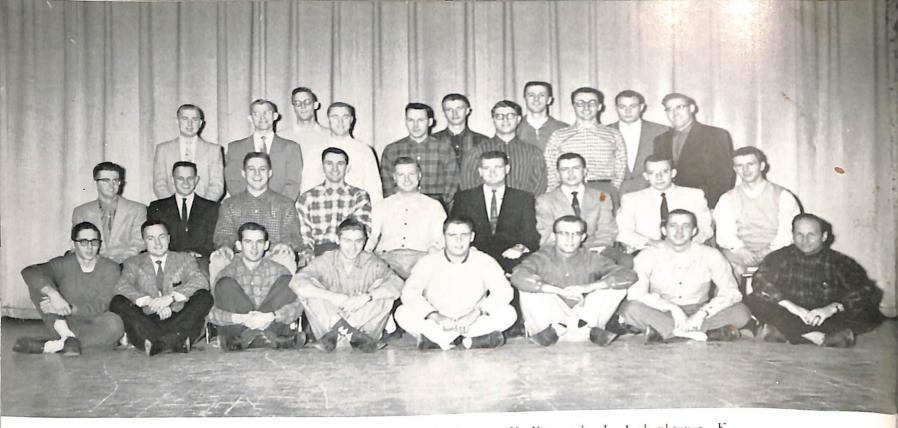

Front row: J. Motiff, D. Delahaut, L. Wagner, R. Hallada, J. Leiterman, T. Fruit, D. Kane, R. Van Egeren, J. Florey, L. Chase, M. Hauser, C. Richardson. Second row: J. Verbrick, D. Hoerning, D. Klika, T. Nytes, F. Lauerman, G. Smith, R. Larsen, G. Davel, J. Wilting, J. Vande Loo, Third row: R. Vail, E. Heezen, D. Gibson, V. Romanesko, P. Berendsen, T. Cullinan, D. Ihlenfeldt, S. Ariens, D. Aerts, R. Nejedlo. Fourth row: R. Mortell, N. Jarock, R. Popp, E. Zagrzebski, R. Jacobs, A. Swan, R. Graf, R. Draeger, P. Ryan, D. Kullman.