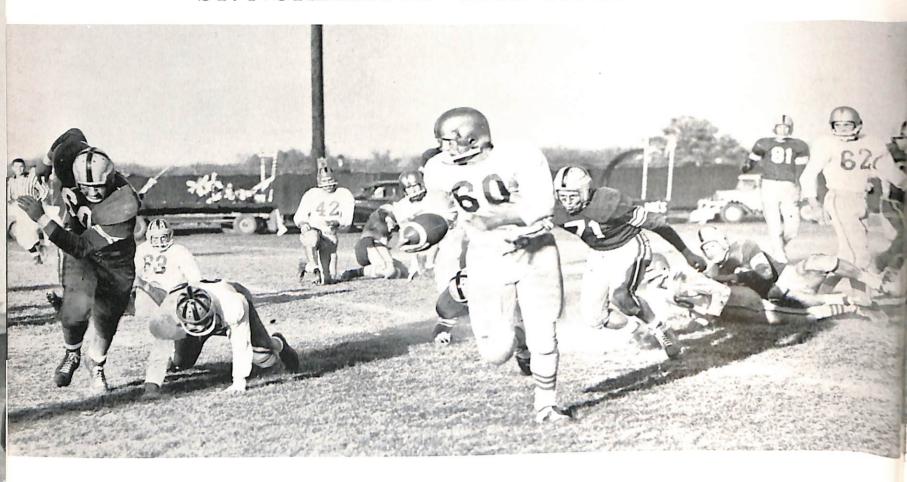

#### ST. NORBERT 38 CARROLL 13

NORM JAROCK

CARROLL COLLEGE then attempted to wreck the Knights' hopes but failed miserably by a 38-13 score. Jarock and Van Lanen combined to account for 402 of the Knights' 459 yards and score five touchdowns. Coach Nicks termed the game' "a great victory" and paid tribute to the stout Knight line that held the Pioneers helpless except for two long plays. Johnson, Rog Wypyszynski, Barron, Coenen, and Skaleski, were lauded for their fine play.