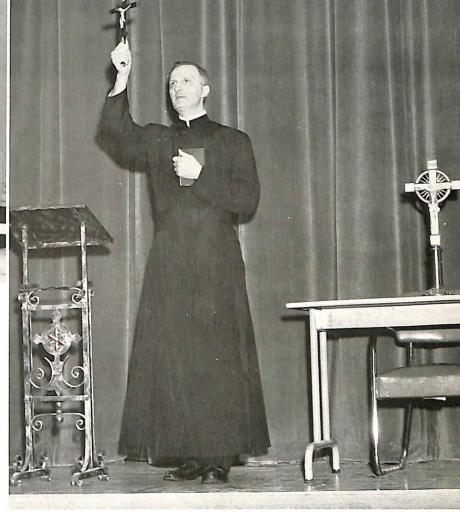

# Spiritual

Father Lombardi offers his personal advice.

O Holy Spirit of God, take me as thy disciple.
Guide me, illuminate me, sanctify me.
Bind my hands that they may do no evil;
Cover my eyes that they may see it no more.
Sanctify my heart, that evil may not dwell within me.

Be thou my God; be thou my guide.
Whithersoever thou leadest me, I will go.
Whatsoever thou forbiddest me, I will renounce.
Whatsoever thou commandest me, in thy strength
I will do.

Lead me then unto the fullness of thy truth. Amen

... CARDINAL MANNING

At close of retreat, Father Martin Lombardi, C.S.C., gives the Apostolic Blessing.

FOELLER SCHOBER BERNERS, SAFFORD & JAHN - ARCHITECTS

GREEN BAY - WIS.

Sitting: Fraters Aloysius, Adam, Francis, Vincent, Aaron, Kenan, Raymond McQuilkin, Leo. Standing: Fraters Cassian, Finnian, Bruno, Mel, Pius, Blane, Adain, Nathan, Alan, Lucian, Joachim. Conan, Killian, Coleman, Raymond Kaster.