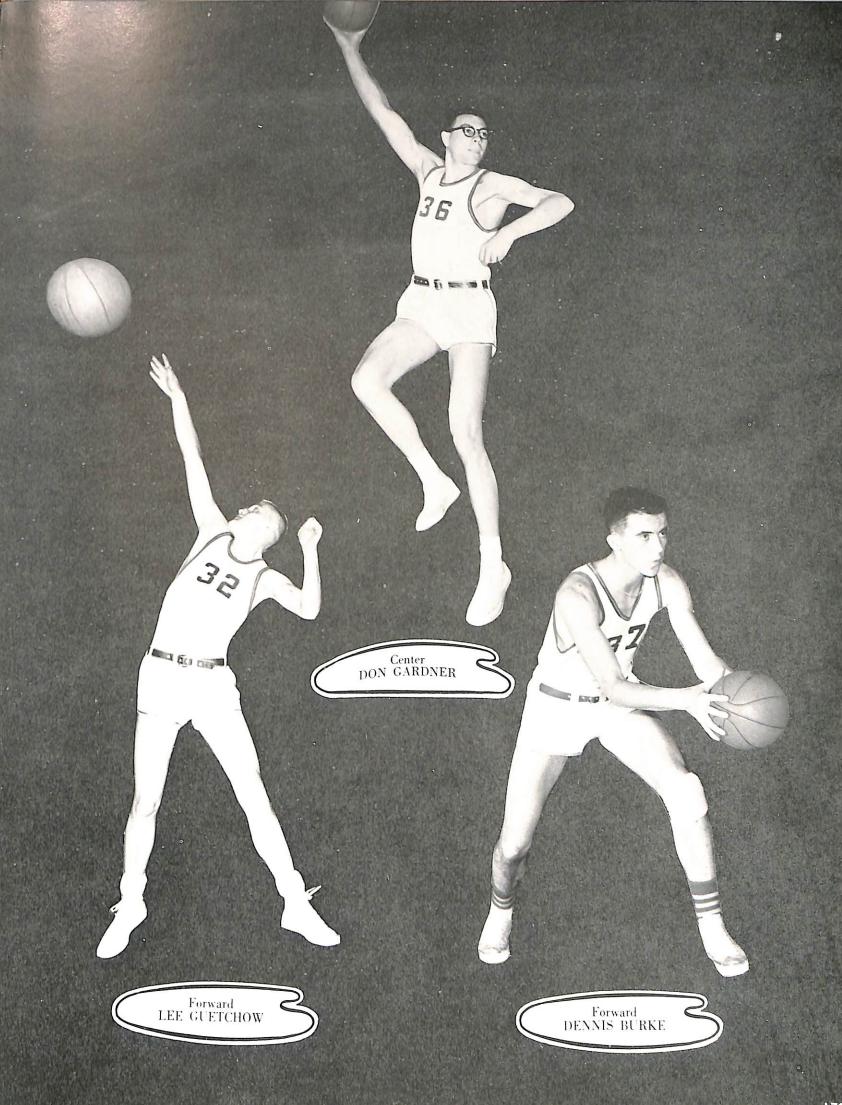

Guard JERRY LAMERS (Captain)

Forward JERRY NETTESHEIM

Forward ROLLIE GRAF

Guard GARY HAROLD

RON NEWHOUSE

Forward JIM DE DECKER

ST. NORBERT COLLEGE'S Green Knights, like a long mountain range, hit one peak at the longinum of the just-completed season and hit another at the end, with a lot of lesser points in between.

With this in mind. Nicks predicts a bright future for St. Norbert Basketball. Graf and four-year veteran Jerry Nette-scheim are the only graduating seniors. Coming up are such prospects as Ron Newhouse, Dennis Burke, Lee Guetschow, Gary Simoens and Daryl Brost, to say nothing of veteran number six man. Jim DeDecker.

Jim DeDecker, Appleton; Dennis Burke, Chicago: Lee Guetschow, Stevens Point: Ron Newhouse, Freedom; and Don Gardner, Milwaukee.

Herold was officially announced as the leading scorer with 530 points and a 20.4 average. He broke three records during the season including the one season mark, the single game standard (36) and the most field goals in a game (16). These accomplishments were called amazing by Nicks, considering Herold's 5-8 stature and experience level as a sophomore. He singled the little dead-eye as already one of the finest players St. Norbert has produced.