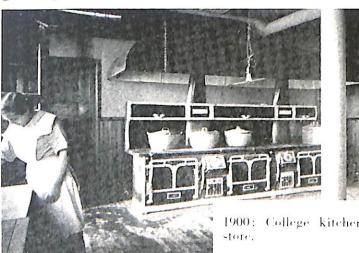

1900: College kitchen, now the Book-

Installation of Abbot Killeen by Abbot General Noots.