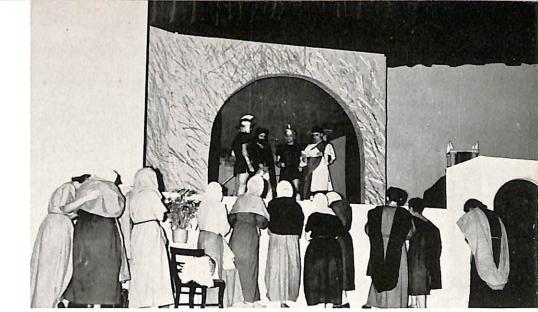

## TARY LL F 58

Date: February 7, 1958 Site: Riverside Ballroom Orchestra: Jimmy James

Pilate's sentry guards the house of Joseph of Arimathea.

Joseph reads Simeon's prophecy.

Written and Rev. Anselm

Pilate gives Jesus up to be crucified.

## D WHEAT"

directed by M. Keefe.

"Mother, I denied Him . . .

The Centurion offers Joseph and his guests protection from the gathering mobs.