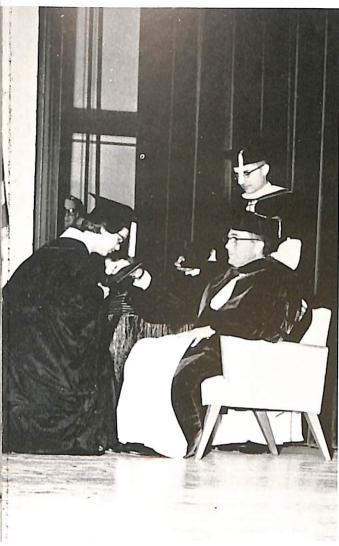

## Mid-Term

Procession of graduates and professors begin the commencement exercises.

2nd Lt. Andrew Duda receives his commission from Major Joseph F. H. Cutrona.

## Graduation

Receiving her diploma from the Right Rev. Abbot S. M. Killeen, is Graduate Miss Ceil De Prey.

Challenge to the graduates.

MILI BA O 19