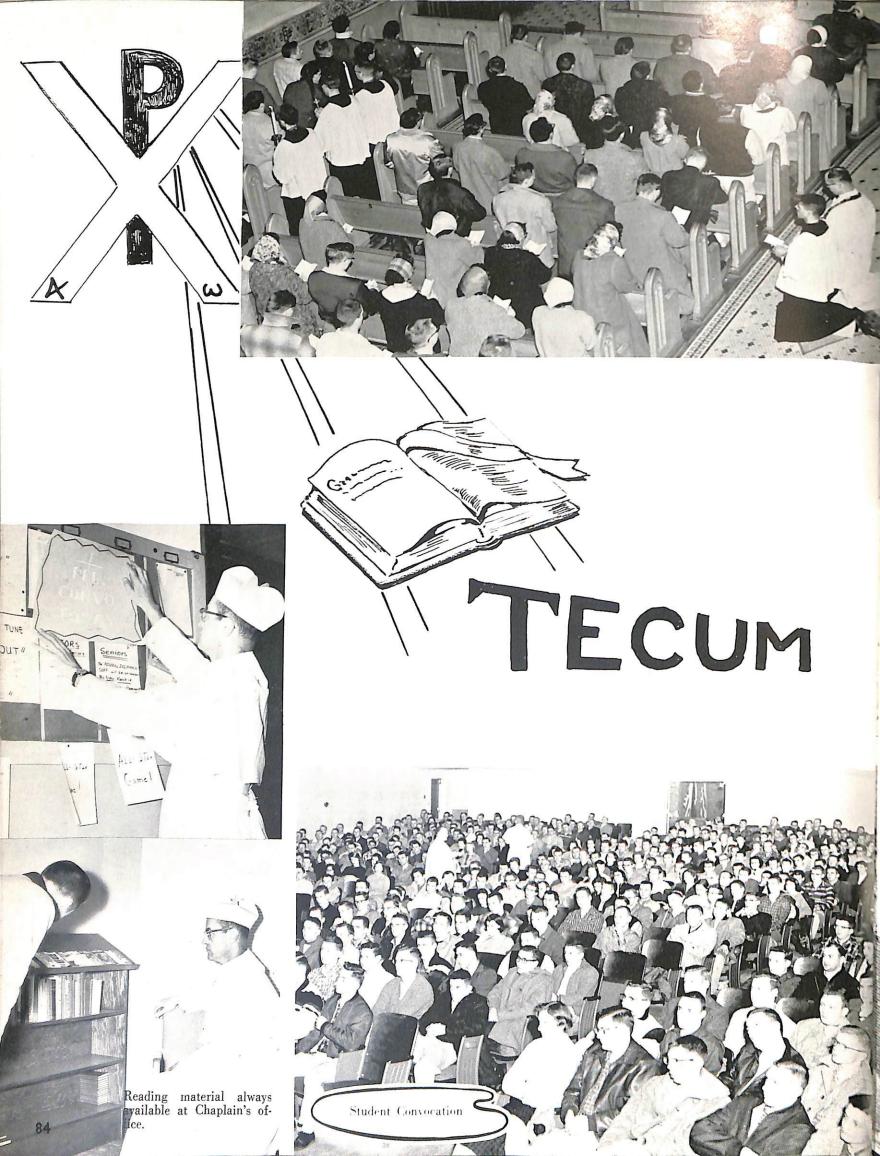

The College Servers Society voluntarily dedicates its time to God, the beginning and the end of all things. Its members serve for all important religious functions on campus such as graduation, convocations, field Masses, retreat, May Day, and numerous other functions.

The main purpose of Alpha Omega is to assist at daily Mass in Sensenbrenner Blessed Sacrament Chapel, and St. Joseph's Church, the National Shrine.

| President      | CELESTE | RICH  | ARDSON |
|----------------|---------|-------|--------|
| Vice President | LAUR    | ENCE  | MAYER  |
| Secretary      |         | IAMES | NAULT  |

## Alpha Omega

Front row: F. Kaiser, H. Stichart, R. Schumacker, J. Gennrick. Second row: J. Lloyd, L. Mayer, C. Richardson, J. Nault, R. Lizik, C. Davenport. Third row: F. Winkler, L. Koshak, R. Schroeder, W. Clark, H. Hoppe, J. Florey, R. Jacquet, P. Craven, T. Van Haag, R. Hallada, L. Bartoszek, D. Weinberger, R. Roth, R. Entringer.