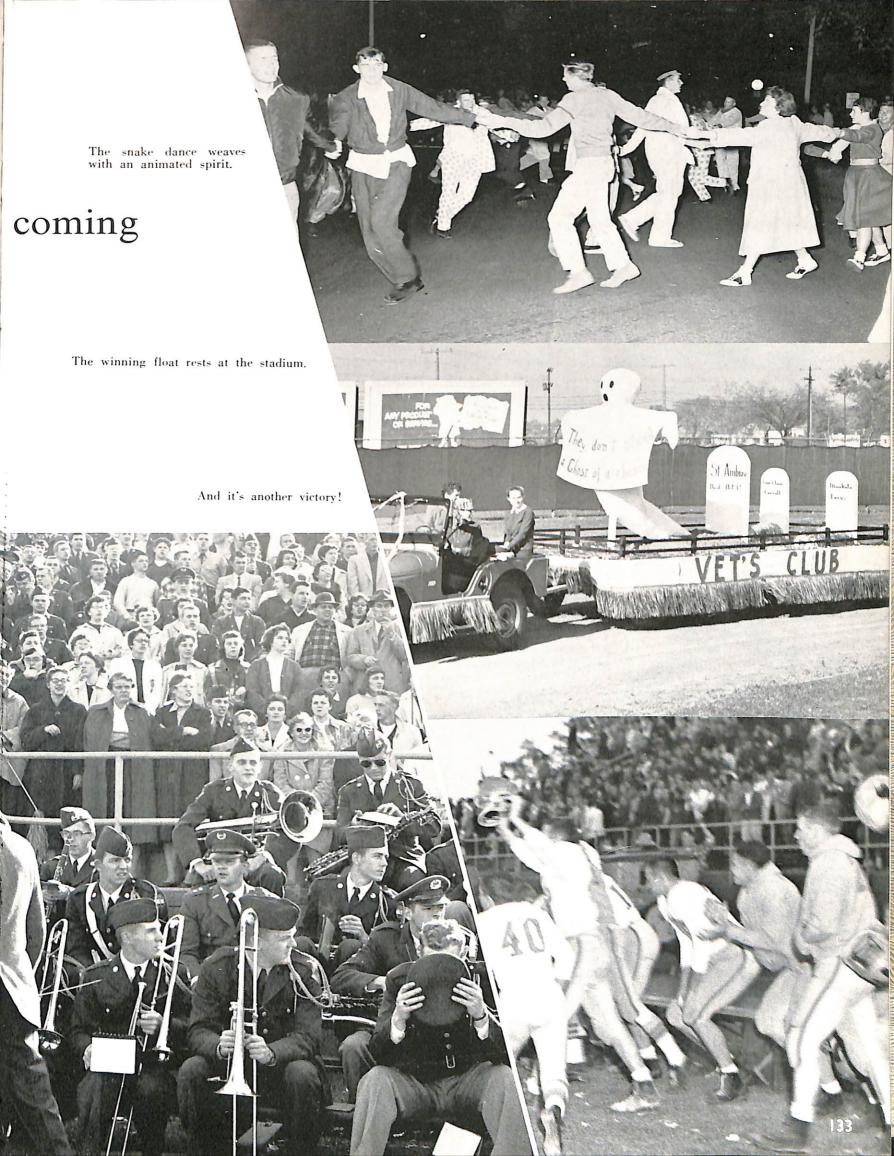

## Homecoming

Dance

Art exhibit captures the attention of visiting parents.

Faculty and department heads await interviews with parents.

Parents attend meeting in Pennings Hall Auditorium.

## Parents' Day

Relaxation at close of the day.

 $Below\colon$  The Cadet Battalion officers lead the Fall Review.

Above: The Distinguished Military Students are congratulated by the Academic Dean, Rev. Vincent De Leers, while the reviewing party looks on approvingly.