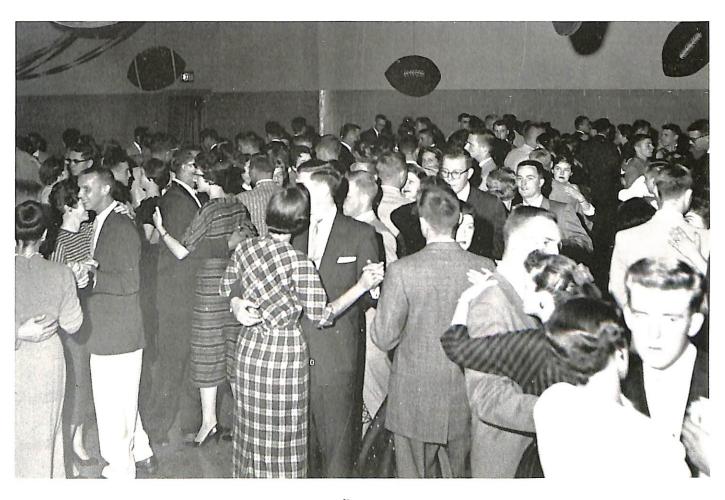

## Homecoming

Dance

Art exhibit captures the attention of visiting parents.

Faculty and department heads await interviews with parents.

Parents attend meeting in Pennings Hall Auditorium.