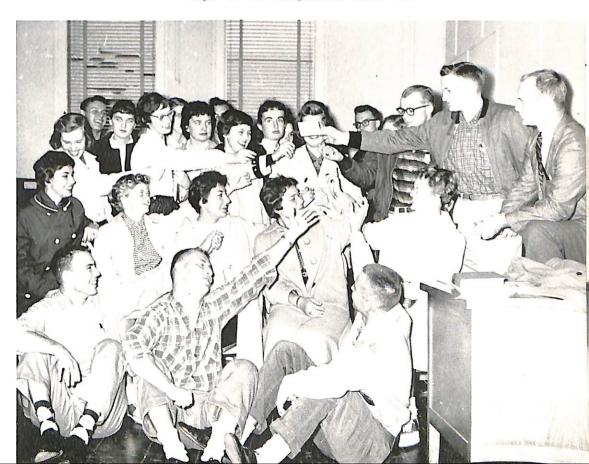

#### Annual Inc

Chaperones and honored guests gather together during the evening's entertainment.

F aternity Ball

"Saaay, look who just came in!"

November 22— Ron Harvey provides the music.

Mounting tension takes its toll on artist, as Sarat Carn (Kathy Burns) breaks into hysterical laughter. Mother Superior (Marie DuBois) shows concern as officers Melling (Pat Ryan) and Pierce (Frances Clabots) soothe the distraught Miss Carn.

Nurse Phillips (Stephanie Schunk) antagonizes Sister Josephine (Nancy McMillin) as little Nurse Brent (Evic Brunette) sits by calmly.

"You wouldn't lie to me, Willy," pleads protagonist Sister Mary Bonaventure (Priscilla Swan) as she desperately tries to draw information from the half-wit (played by Jim Lahiff).