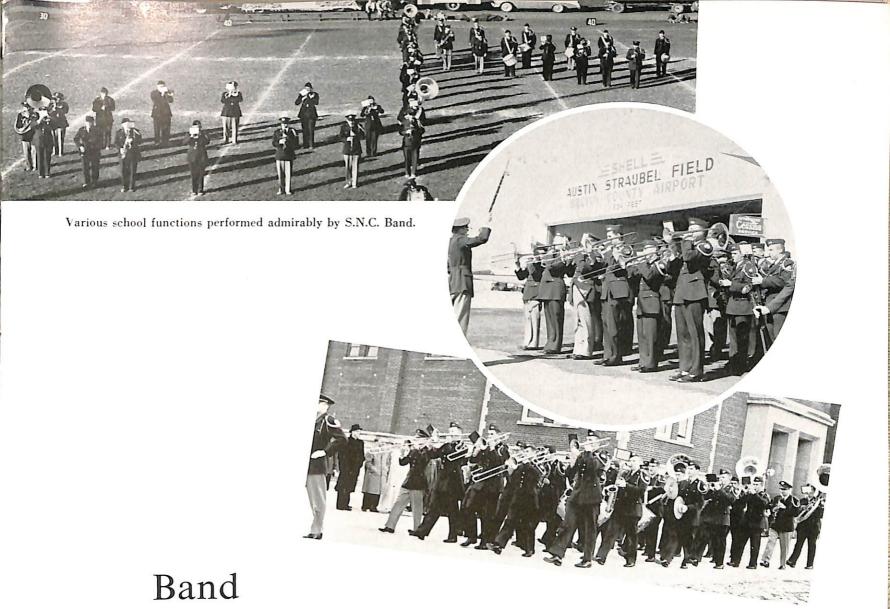

Drunen, R. Vandenburg, V. Koehler, N. Bohl, D. Frye, D. Vandenhouten, G. Nelson, D. Waldschmidt, D. Langenfeld, R. Garvey, J. Biese, M. Hess, W. Schultz, N. Gauthier, M. Hauser. Fourth row: P. Lyons, D. Roffers, L. Brault, R. Schaffer. Conductor: Mr. Nobert J. Ecker.

Front row: C. Pintozzi, J. Coenen, W. Greco, W. Feller, G. Herold, R. Graf, D. Hoerning, H. Buechel. Second row: R. Wypyszynski, D. Frye, J. DeDecker, R. Newhouse, J. Weiler, R. Barron, C. Meid, D. Mostek, M. Bird, J. Payant. Third row: J. Heuer, L. Schultz, D. Penza, J. Lamets, W. Buth, R. Minton, A. Gilson, C. Smits, J. Wilting, J. Verbrick, R. Vail, W. Van Lanen, R. Van Egeren, N. Jarock, R. Gorzek, G. Nettesheim, W. Shackelford, J. Johnson.