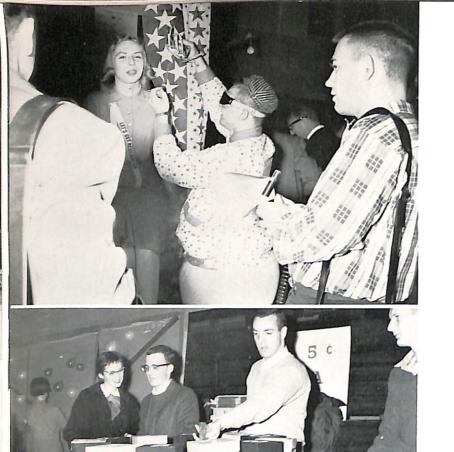

"Les Leaps In"
"Swinging Silhouettes"

1958 Campus Sweetheart

Campus Sweetheart Miss Carol Turriff accepts roses and compact from C.S.O. President Pat Ryan.

"But all I want to do is give blood!"

"Relax fellas, it's over!"