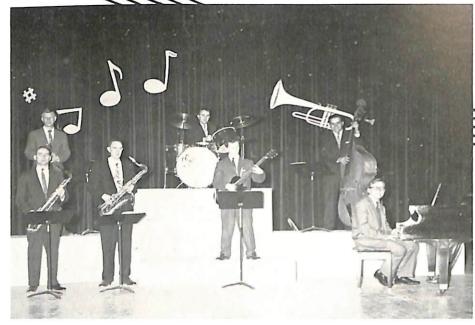

## College Sounds for '58

The talented musicians of "Sounds for '58"; first Jazz concert at S.N.C. included: Orv Carlson, Jack Francis, Les Moore, Leon Brault, Gerry Kolbreck, Rudy Brault, and Pete Peterson.