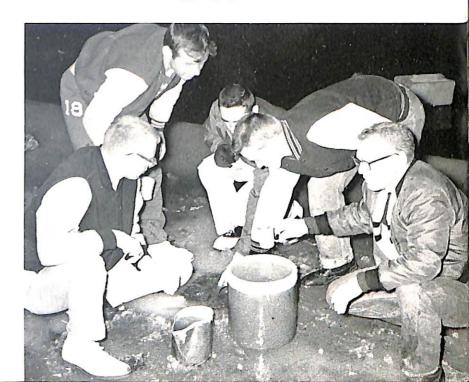

national Catholic social fraternity in the country. Theta chapter, here at St. Norbert, furthers the purposes of the college by encouraging its members to act as leaders in school activities and in school spirit. In addition to taking part in almost all school activities. A.D.G. is a cosponsor of the annual interfraternity ball, and enjoys a number of other activities of its own.

#### **OFFICERS**

| President      | MYRON                | HAUSER  |
|----------------|----------------------|---------|
| Vice President | FLORIAN              | HARVAT  |
| Secretary      | JOSEPH               | FLOREY  |
| Treasurer      | RENE                 | EMOND   |
| Historian      | $\mathbf{W}_{\cdot}$ | GIFFORD |
| Pledgemaster   | J.                   | WILTING |

We like our lemonade ice cold!





Initiation left him in the dark!

Alpha Nu Chapter of Alpha Phi Omega holds the distinction of being the first chapter of the national service fraternity to be chartered on a Catholic college campus. Our aim is to perform services beneficial to the student body, develop friendship, and promote good-will to all humanity.

#### **OFFICERS**

| President      | RALPH HALLADA                            |
|----------------|------------------------------------------|
| Vice President | DAVID BADE                               |
| Secretary      | LEN WAGNER                               |
| Treasurer      | JOSEPH VERBRICK                          |
| Moderators     | REV. JOHN MAILHOT<br>REV. ROLAND HOFFMAN |

## Alpha Phi Omega

Seated: R. Rutten, E. Makauskas, C. Bronder, R. Hallada, R. E