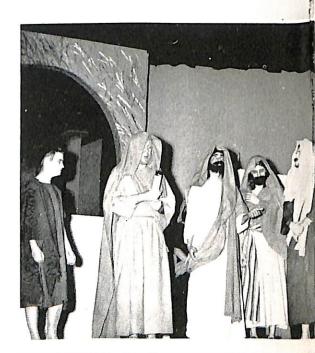

## TARY LL F 58

Date: February 7, 1958 Site: Riverside Ballroom Orchestra: Jimmy James

Pilate's sentry guards the house of Joseph of Arimathea.

Joseph reads Simeon's prophecy.

Written and Rev. Anselm

Pilate gives Jesus up to be crucified.

## D WHEAT"

directed by M. Keefe.

"Mother, I denied Him . . .

The Centurion offers Joseph and his guests protection from the gathering mobs.