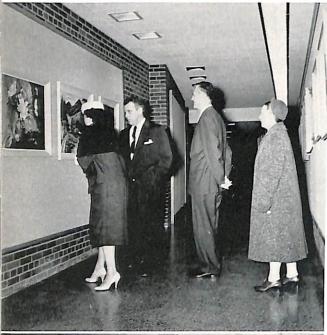

## Homecoming

Dance

Art exhibit captures the attention of visiting parents.

Faculty and department heads await interviews with parents.

Parents attend meeting in Pennings Hall Auditorium.