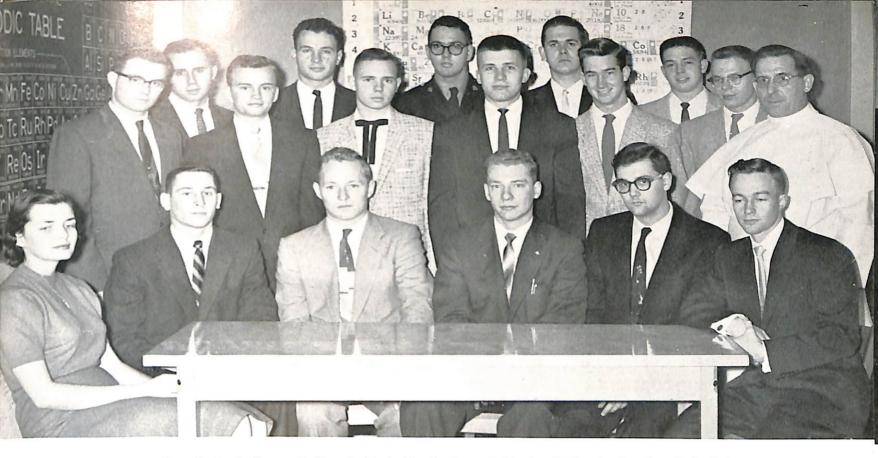

# Council of Student Organizations

Seated: C. Richardson, J. Moutrie, P. Swan, V. Llanas, J. Junio, S. Schunk, J. Miller, Standing: J. Nault, L. Mayer, P. DeTennis, L. Bartoszek, R. Hallada, J. Lahiff, L. Wagner, D. Ihlenfeldt, R. Simono, B. Daun, C. Bougie.