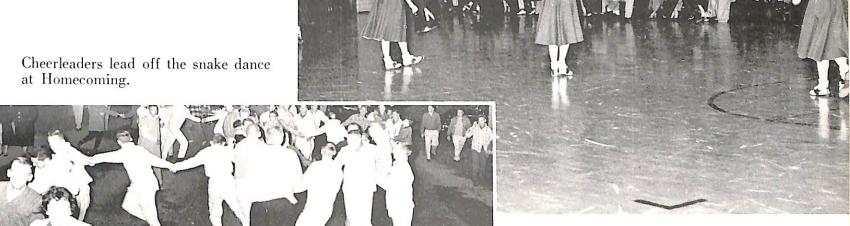

## Royalty

QUEEN CLARICE KRAWCZYK

The Crowning

The Queen's Court — Priscilla Swan and Judi Hendricks

Post Game

Alumni Banquet