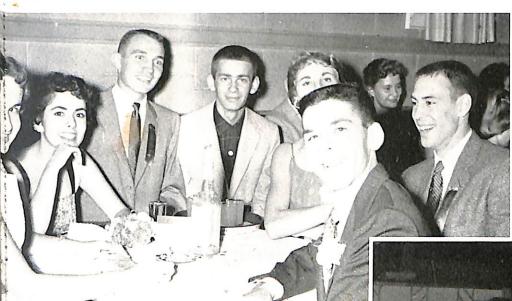

ks

Post Game



Alumni Banquet

## Homecoming



Dance

Art exhibit captures the attention of visiting parents.

Faculty and department heads await interviews with parents.









Parents attend meeting in Pennings Hall Auditorium.

## Parents' Day



Relaxation at close of the day.





 $Below\colon$  The Cadet Battalion officers lead the Fall Review.



Above: The Distinguished Military Students are congratulated by the Academic Dean, Rev. Vincent De Leers, while the reviewing party looks on approvingly.



Marge Vande Walle escorted by Ralph Hallada, president of Alpha Phi Omega, and Margaret Hess escorted by Mike Hauser, president of Alpha Delta Gamma.

138



#### Annual Inc







Chaperones and honored guests gather together during the evening's entertainment.

F aternity Ball



"Saaay, look who just came in!"

November 22— Ron Harvey provides the music.











Mounting tension takes its toll on artist, as Sarat Carn (Kathy Burns) breaks into hysterical laughter. Mother Superior (Marie DuBois) shows concern as officers Melling (Pat Ryan) and Pierce (Frances Clabots) soothe the distraught Miss Carn.

Nurse Phillips (Stephanie Schunk) antagonizes Sister Josephine (Nancy McMillin) as little Nurse Brent (Evic Brunette) sits by calmly.

"You wouldn't lie to me, Willy," pleads protagonist Sister Mary Bonaventure (Priscilla Swan) as she desperately tries to draw information from the half-wit (played by Jim Lahiff).











CHRIST CO







## College Sounds for '58



The talented musicians of "Sounds for '58"; first Jazz concert at S.N.C. included: Orv Carlson,