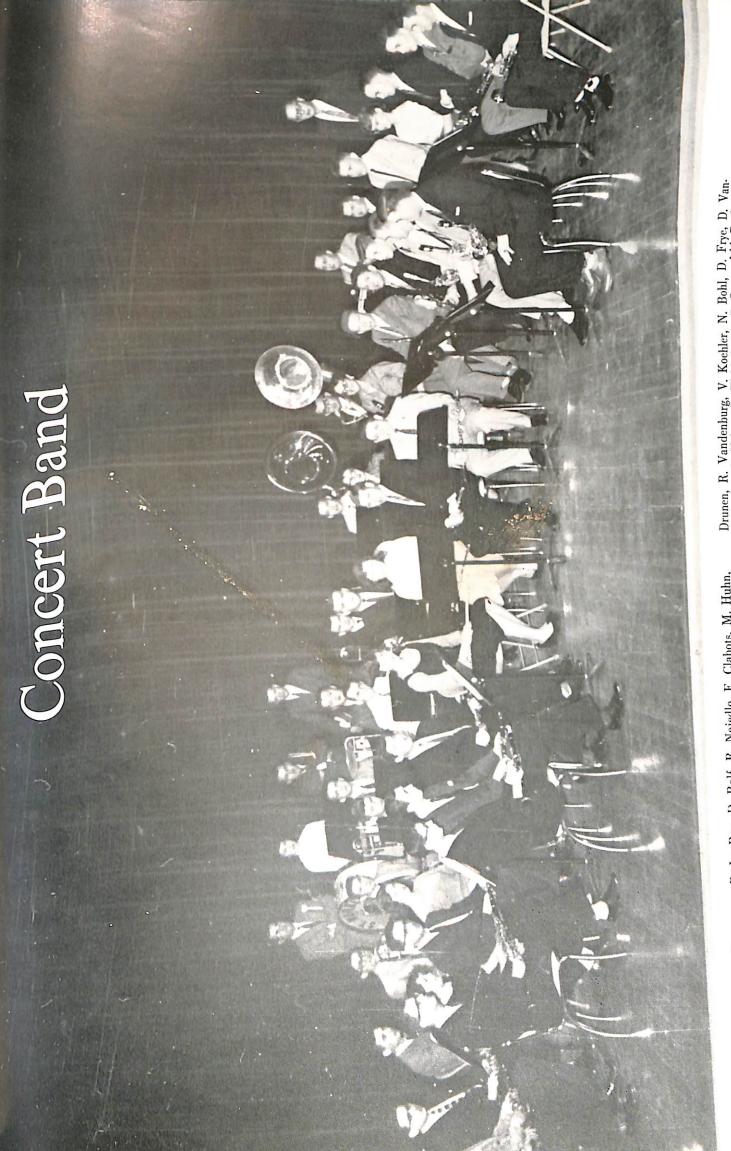

J. Moutrie, S. Schreiner, C. Hollmiller, M. Press, C. Donovan, *Third row*: W. Coffey, S. Crevier, J. Belot, E. Flanagan, M. Kochn, K. VanRoy, J. Walters, F. Loherger, F. Day, K. Iris, J. Nault.

Front row: R. Le Roy, D. Rolf, R. Nejedlo, F. Clabots, M. Huhn, W. Rueckl, P. Jakubenas. Second row: C. Davenport, J. Walters, G. Le Tourneau, D. Ihlenfeldt, J. Grover, C. Meid, C. Hruska, S. Schunk, A. Krueger, D. Derozier, G. Schrader, R. Burger, D. Charles. Third row: D. Gibson, D. Baierl, J. Miller, R. Van

Drunen, R. Vandenburg, V. Koehler, N. Bohl, D. Frye, D. Vandenhouten, G. Nelson, D. Waldschmidt, D. Langenfeld, R. Garvey, J. Biese, M. Hess, W. Schultz, N. Gauthier, M. Hauser. Fourth row: P. Lyons, D. Roffers, L. Brault, R. Schaffer. Conductor: Mr. Nobert J. Ecker.