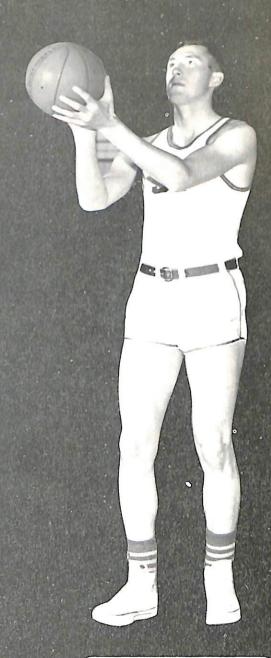

Guard JERRY LAMERS (Captain)

Forward JERRY NETTESHEIM

Forward ROLLIE GRAF

Guard GARY HAROLD

RON NEWHOUSE

Forward JIM DE DECKER

ST. NORBERT COLLEGE'S Green Knights, like a long mountain range, hit one peak at the longinum of the just-completed season and hit another at the end, with a lot of lesser points in between.

Five games were lost by one or two points. This fact Nicks chalks up to the youngness of the team. Gary Herold, although nothing less than a sensation, was only a sophomore: Bill Feller, who never even played in high school competition, was another sophomore: Jerry Lamers, captain of the squad, was a junior: Rollie Graf, although a senior, was in only his second year on the team.