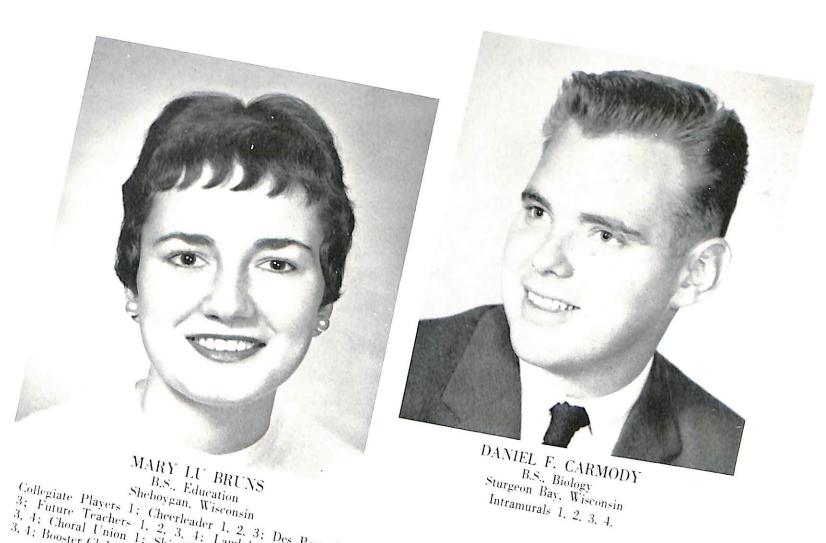

B.S., Chemistry

Green Bay, Wisconsin American Chemical Society 3, 4; Delta Epsilon Sigma 4; Who's Who 4. Intramurals 2, 3, 4; Golf Team 2, 3, 4;

Collegiate Players 1; Cheerleader 1, 2, 3; Des Peres 1, 2, 3, 4; Choral Union 1; Ski Club 2, 3, 4; Intramurals 1, 3, 4;

DAVID G. CHARLES

B.S., History

Reedsville, Wisconsin Reedsville, Wisconsin
Reedsville, Wisconsin
Teachers 4; Intramurals 1, 2, 3, 4.

Band 1, 2, 3, 4; Future Teachers

LEIGH F. CHASE

B.S., Biology
Fish Creek, Wisconsin
Fish Creek, Wisconsin
T. Future Officers
A. Club 4: Collegiate Players 3, 4: TWAC 4, Editor 4.