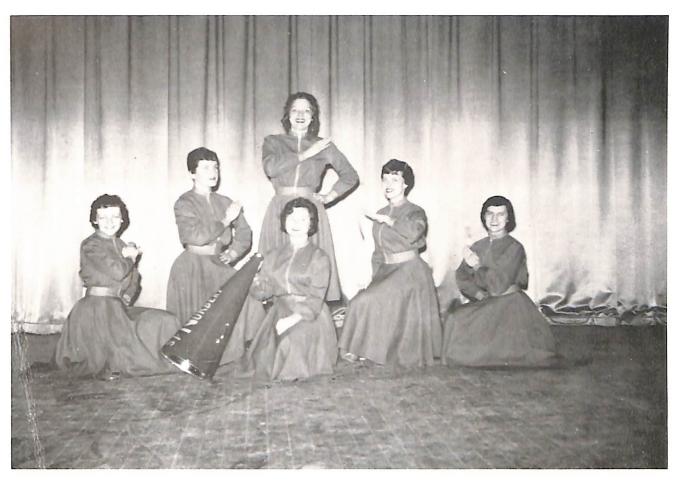

### Cheerleaders

Kneeling: Jeanne Zeihen, Norita Priegnitz, Diane Manning, Mary Pupeter, Evelyn Brunette. Standing: Peggy Heitpas.

"Green and Gold are you with us?"

Kneeling: J. Campbell, N. Baldus, J. Renn, M. Koehn, J. Beck, C. Weydt. Standing: P. Forster, J. Horter, J. Kane, J. Belot, W. Schmidt, M. Sgt. Richard T. Wallace, coach.