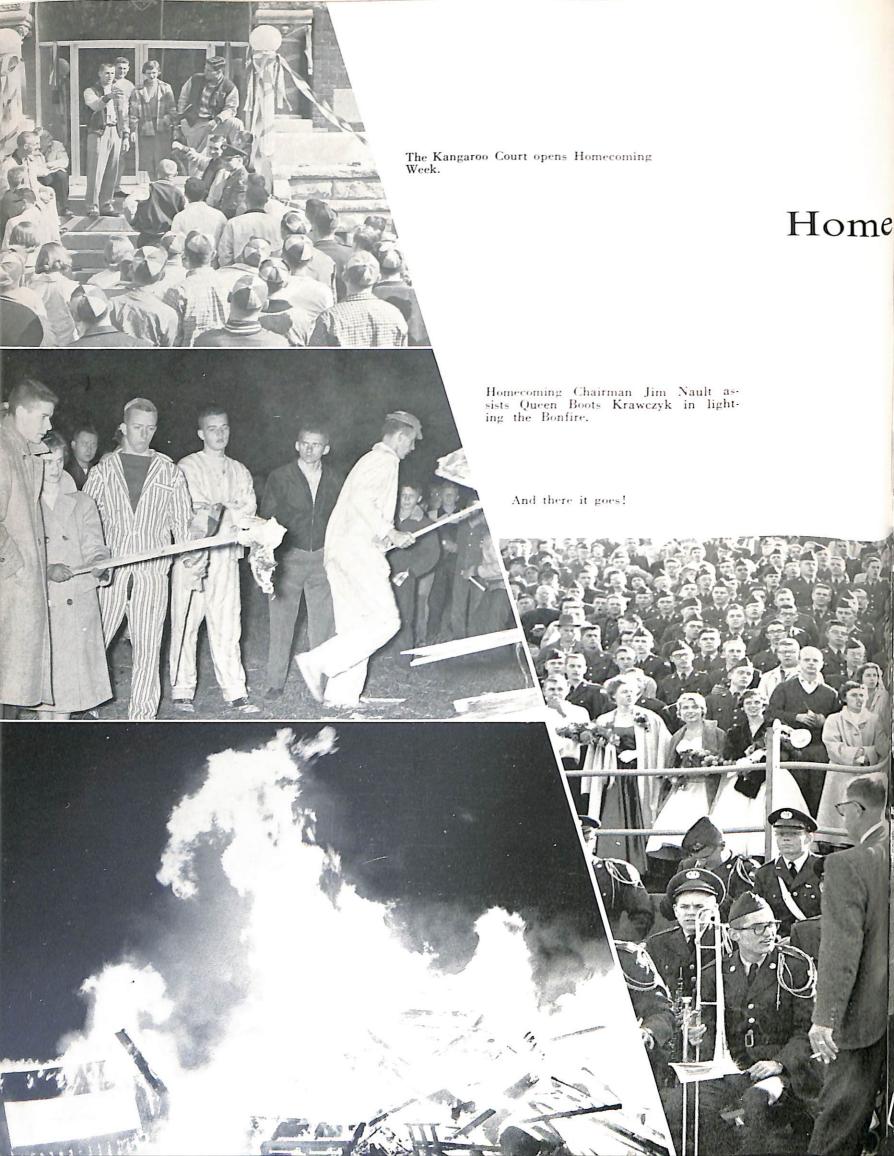

## Royalty

QUEEN CLARICE KRAWCZYK

The Crowning

The Queen's Court — Priscilla Swan and Judi Hendricks

Post Game

Alumni Banquet

## Homecoming

Dance

Art exhibit captures the attention of visiting parents.

Faculty and department heads await interviews with parents.

Parents attend meeting in Pennings Hall Auditorium.

## Parents' Day

Relaxation at close of the day.

 $Below\colon$  The Cadet Battalion officers lead the Fall Review.

Above: The Distinguished Military Students are congratulated by the Academic Dean, Rev. Vincent De Leers, while the reviewing party looks on approvingly.