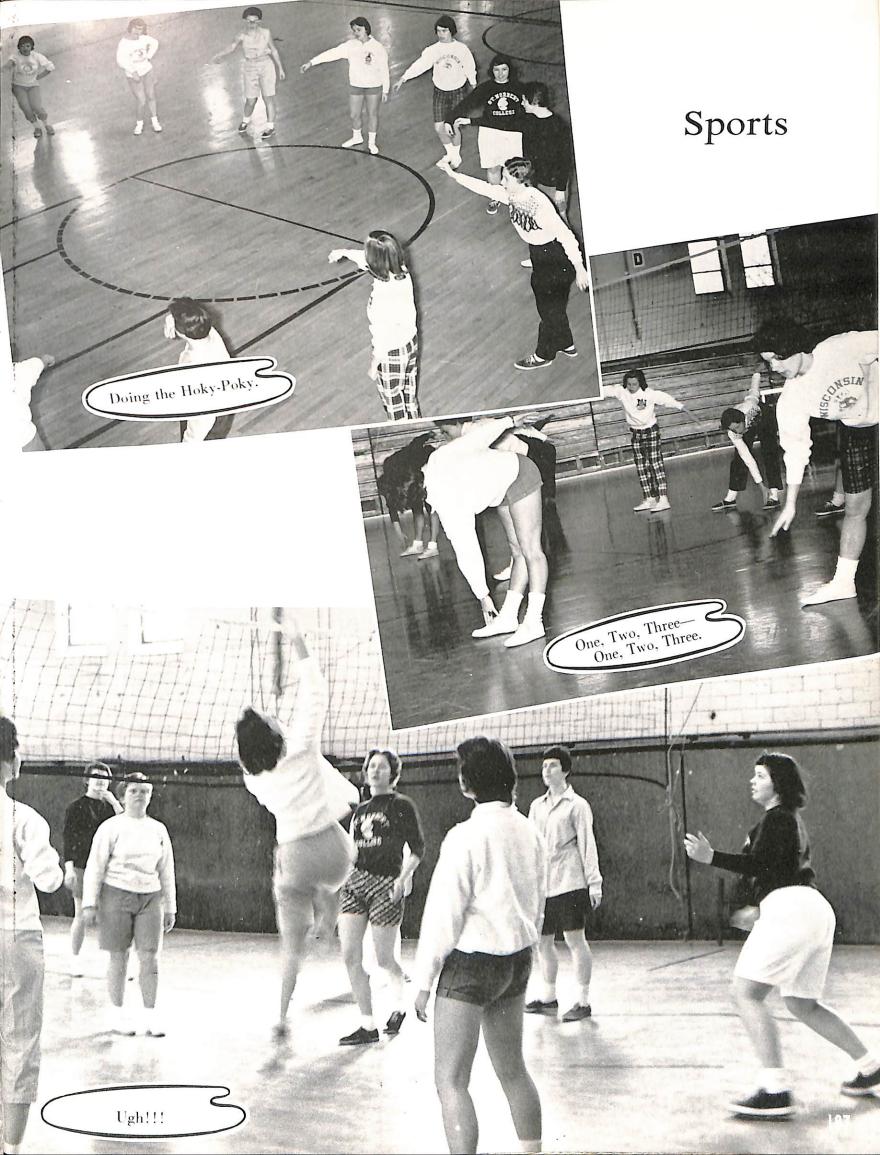

ram of studies and classroom responsibilities on the campus. The Director of Athletics is a full-time member of the faculty.

The recognized success of the St. Norbert plan is due in great measure to the Committee on Athletics, commonly known as the Athletic Board. This body is composed of faculty members from various departments. Its function is to act as an advisory body to the President, the faculty, and the Director of Athletics in the coordination of the athletic program with all other college activities.



Very Rev. N. J. McLaughlin, Rev. R. J. Hoffman, Rev. S. C. Becker, Mr. L. J. Berner, Rev. I. M. Gosz.

### Cheerleaders



Kneeling: Jeanne Zeihen, Norita Priegnitz, Diane Manning, Mary Pupeter, Evelyn Brunette. Standing: Peggy Heitpas.



"Green and Gold are you with us?"











Kneeling: J. Campbell, N. Baldus, J. Renn, M. Koehn, J. Beck, C. Weydt. Standing: P. Forster, J. Horter, J. Kane, J. Belot, W. Schmidt, M. Sgt. Richard T. Wallace, coach.

### Rifle Team

On March 30, this year's outstanding Rifle Team took part in the Milwaukee Sentinel Sports Show held in the Milwaukee Arena. Seven Wisconsin schools participated. It was the first time that a SNC Rifle Team has had that honor.





Captain of the team. John Madigan, fires another high score.



Members of the team ready themselves in firing positions.



Seated: P. Kupsh, L. Williamsen, coach; J. Lloyd. Standing: D. Mostek, M. Kwaterski.

### Judo Team

Members study the arts of throwing (Nagewaza) and holding (Newaza), and participate in periodic competition. Judo students (Judoka) are promoted accor