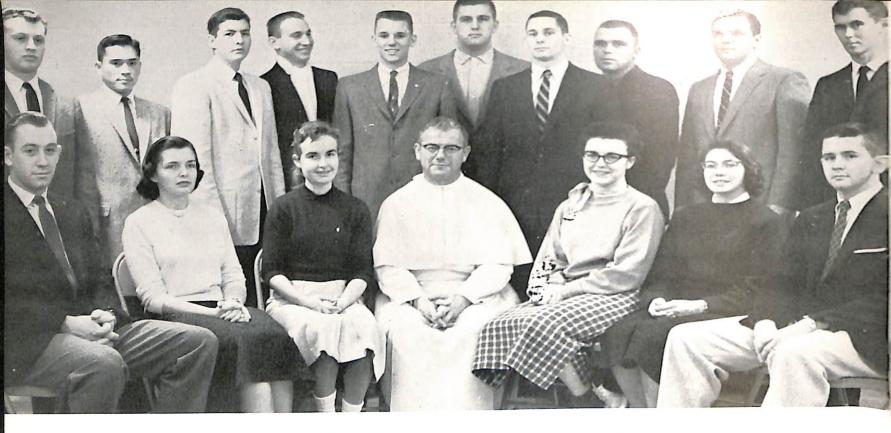

# Organizations

Seated: P. Ryan, B. Steffanus, M. Busch, Fr. B. Vande Castle, S. Morneau, C. Gilson, M. Hauser, Standing: F. Harvat, A. Choe, R. Nejedlo, J. LeGath, D. Bade, C. Meid, B. Gorzek, T. Nytes, D. Hoerning, D. Smith.