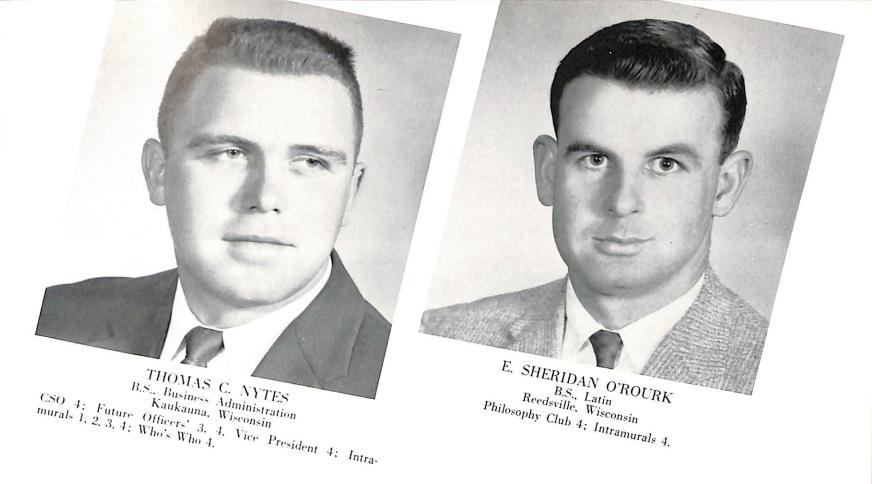

### Graduating Class of 1958

DONALD G. AERTS

B.A. Mathematics

Green Bay, Wisconsin Delta Epsilon Sigma 4: Future Officers' Club 3: 4: Lancers 2, 3: AUSA 3, 4: Tennis Team 1, 3, 4: Who's Who 4.

STEPHEN ARIENS

B.A., English

Future Officers, West De Pere, Wisconsin
4; Rifle Team 2, 3, Captain 3; Golf Team 3, 4, President

LEOPOLD C. BARTOSZEK

Alpha Omega 3, 4; CSO 4; Choral Union 3, 4, President 4; Collegiate Players 3, 4; Inter.