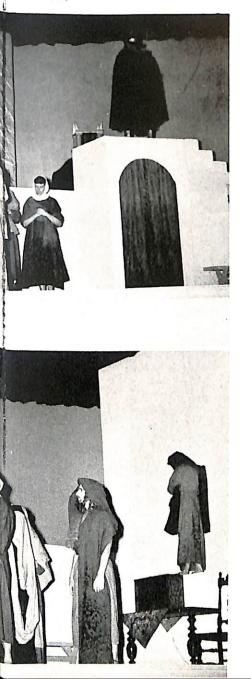

## TARY LL F 58

Date: February 7, 1958 Site: Riverside Ballroom Orchestra: Jimmy James

Pilate's sentry guards the house of Joseph of Arimathea.

Joseph reads Simeon's prophecy.

Written and Rev. Anselm

Pilate gives Jesus up to be crucified.

## D WHEAT"

directed by M. Keefe.

"Mother, I denied Him . . .

The Centurion offers Joseph and his guests protection from the gathering mobs.