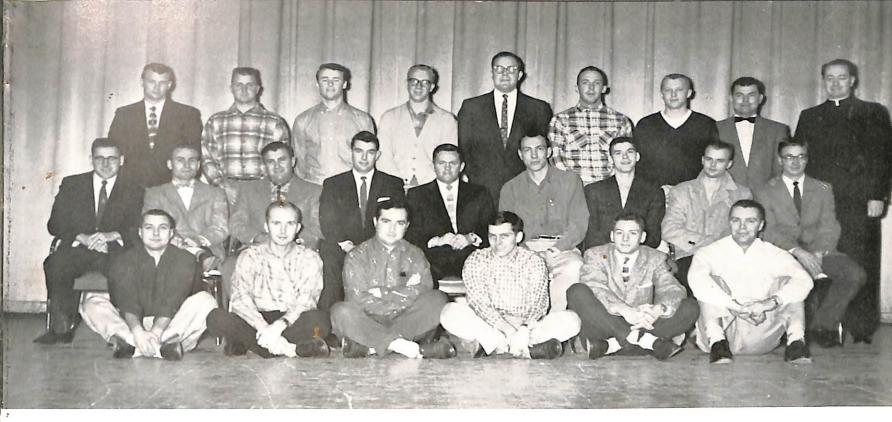

Front row: J. Motiff, D. Delahaut, L. Wagner, R. Hallada, J. Leiterman, T. Fruit, D. Kane, R. Van Egeren, J. Florey, L. Chase, M. Hauser, C. Richardson. Second row: J. Verbrick, D. Hoerning, D. Klika, T. Nytes, F. Lauerman, G. Smith, R. Larsen, G. Davel, J. Wilting, J. Vande Loo, Third row: R. Vail, E. Heezen, D. Gibson, V. Romanesko, P. Berendsen, T. Cullinan, D. Ihlenfeldt, S. Ariens, D. Aerts, R. Nejedlo. Fourth row: R. Mortell, N. Jarock, R. Popp, E. Zagrzebski, R. Jacobs, A. Swan, R. Graf, R. Draeger, P. Ryan, D. Kullman.