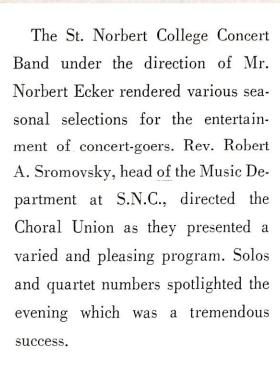

Front row, left to right: Rev. R. Sromovsky, L. Bartoszek, R. Simono, L. Mayor, L. De Bruin, C. Gilson, D. Manning, E. Brunette, T. Netzel, W. Rueckl, W. Schmidt, R. Nejedlo, Second row: T. Stengel, P. Swan, E. Fitzsimmons, E. Rice, N. Gerlach,

J. Moutrie, S. Schreiner, C. Hollmiller, M. Press, C. Donovan, *Third row*: W. Coffey, S. Crevier, J. Belot, E. Flanagan, M. Kochn, K. VanRoy, J. Walters, F. Loherger, F. Day, K. Iris, J. Nault.

Front row: R. Le Roy, D. Rolf, R. Nejedlo, F. Clabots, M. Huhn, W. Rueckl, P. Jakubenas. Second row: C. Davenport, J. Walters, G. Le Tourneau, D. Ihlenfeldt, J. Grover, C. Meid, C. Hruska, S. Schunk, A. Krueger, D. Derozier, G. Schrader, R. Burger, D. Charles. Third row: D. Gibson, D. Baierl, J. Miller, R. Van

Drunen, R. Vandenburg, V. Koehler, N. Bohl, D. Frye, D. Vandenhouten, G. Nelson, D. Waldschmidt, D. Langenfeld, R. Garvey, J. Biese, M. Hess, W. Schultz, N. Gauthier, M. Hauser. Fourth row: P. Lyons, D. Roffers, L. Brault, R. Schaffer. Conductor: Mr. Nobert J. Ecker.