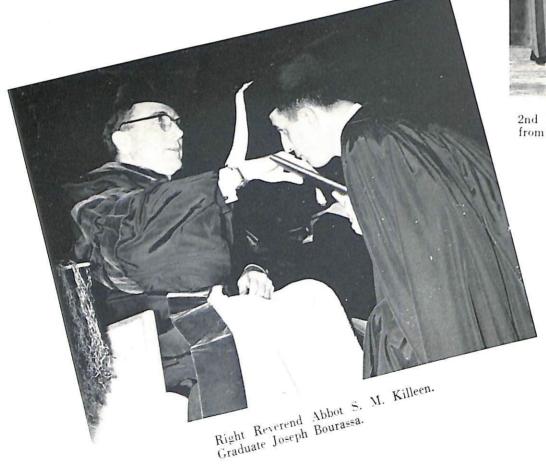

## Graduation

Receiving her diploma from the Right Rev. Abbot S. M. Killeen, is Graduate Miss Ceil De Prey.

Challenge to the graduates.

MILI BA O 19