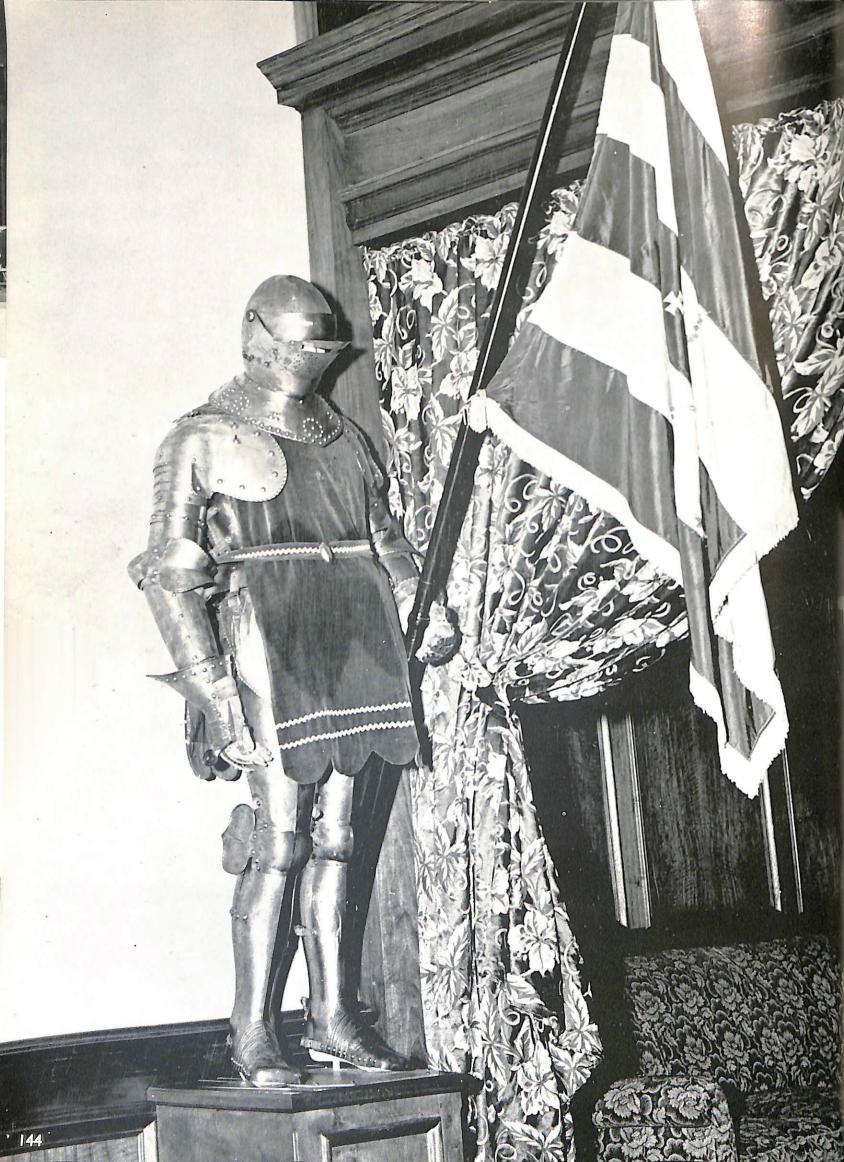

## Alpha Delta Gamma

Alpha Delta Gamma is the only national Catholic social fraternity in the country. Theta chapter, here at St. Norbert, furthers the purposes of the college by encouraging its members to act as leaders in school activities and in school spirit. In addition to taking part in almost all school activities. A.D.G. is a cosponsor of the annual interfraternity ball, and enjoys a number of other activities of its own.

#### **OFFICERS**

| President      | MYRON                | HAUSER  |
|----------------|----------------------|---------|
| Vice President | FLORIAN              | HARVAT  |
| Secretary      | JOSEPH               | FLOREY  |
| Treasurer      | RENE                 | EMOND   |
| Historian      | $\mathbf{W}_{\cdot}$ | GIFFORD |
| Pledgemaster   | J.                   | WILTING |