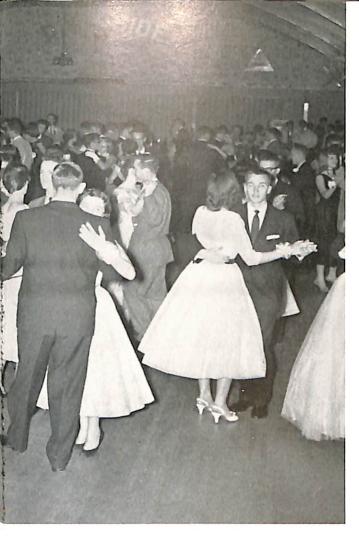

## TARY LL F 58

Date: February 7, 1958 Site: Riverside Ballroom Orchestra: Jimmy James

Pilate's sentry guards the house of Joseph of Arimathea.

Joseph reads Simeon's prophecy.

Written and Rev. Anselm

Pilate gives Jesus up to be crucified.