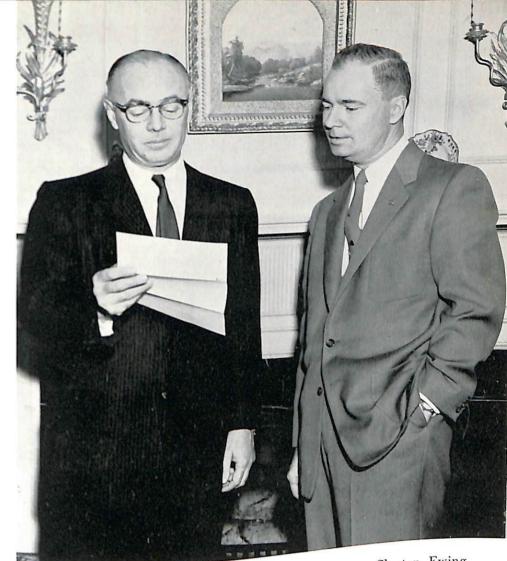

The Citizens Committee for St. Norbert College is a group of prominent citizens of Green Bay, De Pere, and the immediate area, organized for the purpose of acting as an advisory body to the President of St. Norbert College. These citizens were selected from industry and business on the basis of their energy, their enthusiasm, and their interest in building up a closer tie between area development and educational advantages within the community.

Pictured above are Chairman of the Citizens Committee, Clayton Ewing, and Secretary James Mulva.