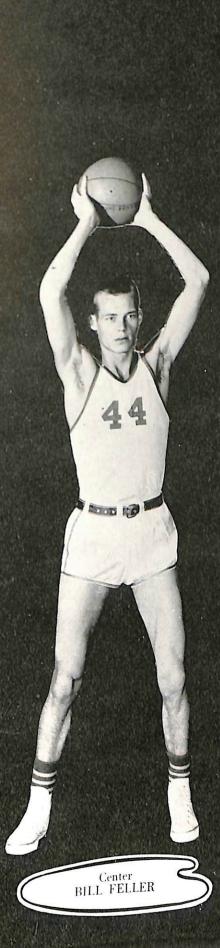

JIM NAULT

Vice President . . .

BILL FELLER

Treasurer . . .

MARY BUSCH

D. Burke, M. Riedi, J. O'Grady, B. McEssy.

Five games were lost by one or two points. This fact Nicks chalks up to the youngness of the team. Gary Herold, although nothing less than a sensation, was only a sophomore: Bill Feller, who never even played in high school competition, was another sophomore: Jerry Lamers, captain of the squad, was a junior: Rollie Graf, although a senior, was in only his second year on the team.

IN AN ERA of accelerated offensive basketball, St. Norbert College's Knights paid just tribute to the defensive side of the game when polished Jerry Lamers was chosen as the team's Most Valuable Player of the past season. The MVP of the Knights is a Kimberly junior who has been a regular on the St. Norbert team ever since he stepped on the court for his first game. A smart and quick defensive standout, Lamers also contributed 345 points this season to take runner-up honors on the scoring tablet. Lamers was the captain of the 1957-1958 Knights but this post he graciously relinquished to Bill Feller, Antigo, for next year.