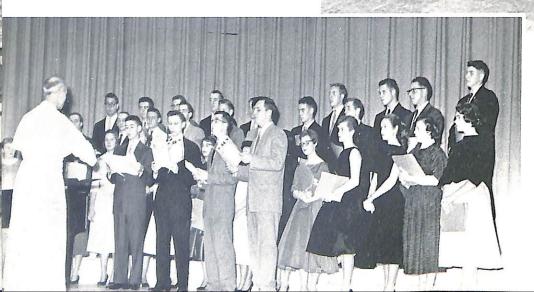

Front row, left to right: Rev. R. Sromovsky, L. Bartoszek, R. Simono, L. Mayor, L. De Bruin, C. Gilson, D. Manning, E. Brunette, T. Netzel, W. Rueckl, W. Schmidt, R. Nejedlo, Second row: T. Stengel, P. Swan, E. Fitzsimmons, E. Rice, N. Gerlach,

J. Moutrie, S. Schreiner, C. Hollmiller, M. Press, C. Donovan, *Third row*: W. Coffey, S. Crevier, J. Belot, E. Flanagan, M. Kochn, K. VanRoy, J. Walters, F. Loherger, F. Day, K. Iris, J. Nault.

Front row: R. Le Roy, D. Rolf, R. Nejedlo, F. Clabots, M. Huhn, W. Rueckl, P. Jakubenas. Second row: C. Davenport, J. Walters, G. Le Tourneau, D. Ihlenfeldt, J. Grover, C. Meid, C. Hruska, S. Schunk, A. Krueger, D. Derozier, G. Schrader, R. Burger, D. Charles. Third row: D. Gibson, D. Baierl, J. Miller, R. Van

Drunen, R. Vandenburg, V. Koehler, N. Bohl, D. Frye, D. Vandenhouten, G. Nelson, D. Waldschmidt, D. Langenfeld, R. Garvey, J. Biese, M. Hess, W. Schultz, N. Gauthier, M. Hauser. Fourth row: P. Lyons, D. Roffers, L. Brault, R. Schaffer. Conductor: Mr. Nobert J. Ecker.