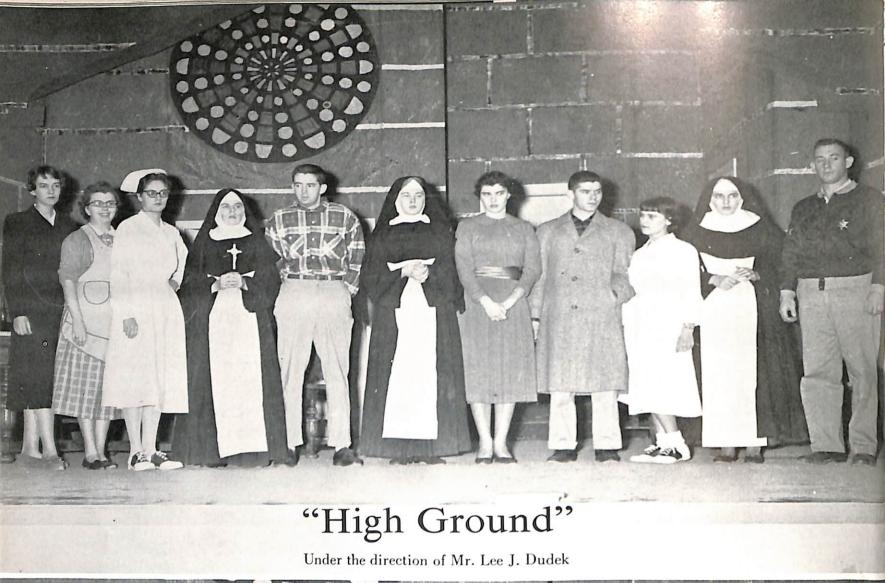

## TARY LL F 58

Date: February 7, 1958 Site: Riverside Ballroom Orchestra: Jimmy James

Pilate's sentry guards the house of Joseph of Arimathea.

Joseph reads Simeon's prophecy.

Written and Rev. Anselm

Pilate gives Jesus up to be crucified.

## D WHEAT"

directed by M. Keefe.

"Mother, I denied Him . . .

The Centurion offers Joseph and his guests protection from the gathering mobs.