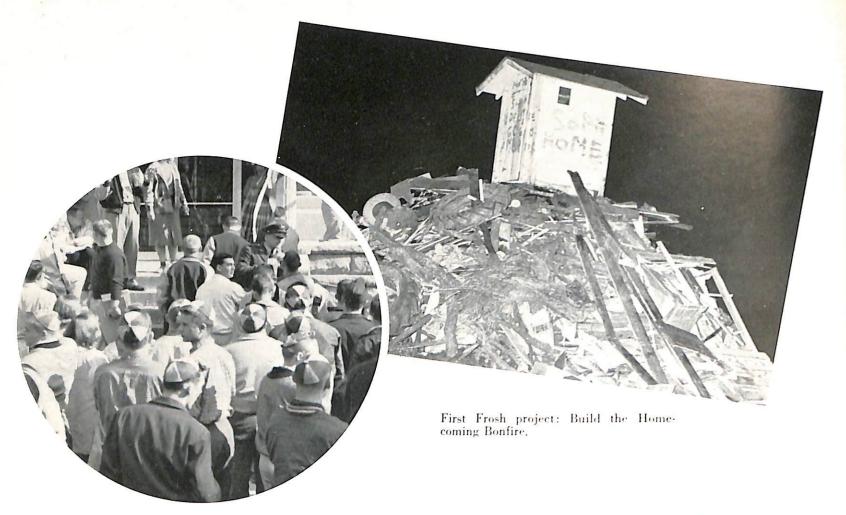

## Freshman

Front row: J. LaBranch, C. O'Donnell, P. Lyons, W. Schultz, T. McCue, D. Vinz. Second row: R. Gausselin, W. Walla, J. Briske, J. Bellin, R. Butryn, J. Langenfeld. Third row: C. Alvariz, R. O'Connell, R. Johnson, J. Skendziel, T. Dzwinel, J. O'Grady.





"The Solid Second" Front row: D. Pierringer, T. Hein, D. Beaton, S. Janeshek, J. Gahan, T. Burke. Second row: D. McQuire, J. Silbernagel, M. Riedi, J. Campbell, A. Krueger. Third row: L. Quadracci, M. Theilen, W. Schaefer, J. Beck, W. Netols, G. Frye, W. LeVelle.

## Class

Front row: J. Rottier, P. Murray, J. Krueger, F. Kaiser, L. De Bruin, R. Buchel. Second row: R. Vandenberg, J. Roovers, B. Smith, M. Spatehek, D. Meulemans, D. Josephs. Third row: R. Buettner, F. Day, R. Endter, D. Kiger, J. Dauwenbergh, C. Vande Loo.





Beanies much in evidence as initiation program gets underway.

## Freshman

Front row: S. Crevier, D. Hartl, J. Burns, P. Jakubenas, E. Buchenthal, D. Baierl, Second row: P. E. Taddy, L. Henkel, P. A. Taddy, S. Maresch, W. Ryan, R. Stenard, Third row: R. Pothier, G. Nelson, R. Jacquet, J. Rothman, S. Landolt, R. Sutten.





Front row: N. Gauthier, N. Wirth, W. Fritschel, L. Heyrman, L. Landwehr, R. Vanderberg, Second row: N. Janquart, S. Seeman, M. Clumpner, J. Drzewiecki, C. Kokke, C. Hruska, Third row: B. Pharris, C. Donovan, A. Van Roy, C. Kassner, M. Meyer, N. Gerlach.

## Class

Front row: W. Thelan, H. Stichart, T. Schraufnagel, J. Lloyd, R. Yockey, T. Glassel. Second row: D. Page, N. McKee, J. Sander, B. Tobias, S. Lardinois, B. Ford. Third row: G. Schmidt, J. Delaney, J. LeFebvr