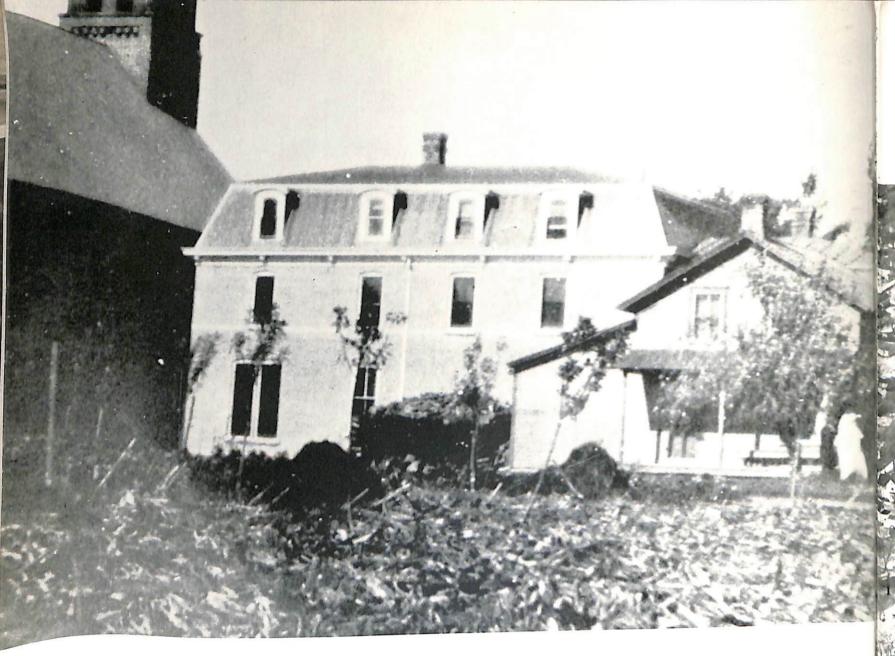

## Retrospection

Grant St., 1910: St. Joseph's Church, chemistry building, janitor's house, and Sister's house.

November 11, 1929: Father Keefe and Father Traeger turning over ground for Van Dyke Gymnasium.