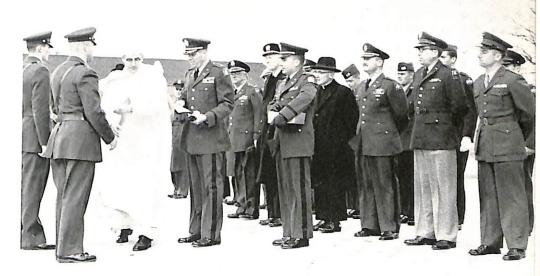

## Future

Cdt. Lt. Col. N. Jarock escorts Vice President Richard M. Nixon.

Honor Guard at attention for Vice President's arrival.

First row: R. Funk, R. Clusman, R. Karl, R. Terry, R. Emond, T. Johnson, P. Paul, L. Woulf, J. De France, D. Penza, J. Madigan. Second row: J. Czechanski, P. Holterman, N. Jansen, W. Bennetts, J. Mayhew, P. Du Vair, P. Piper, N. Kohn, D. Wendt, D. Mahlik. Third row: J. Calliari, J. De Decker, P. Sinkler, J. Payne, R. Larsen, C. Smits, A. Gilson, M. Bird, R. Berger.