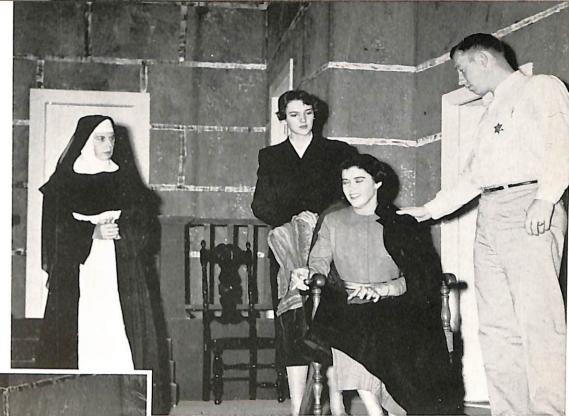

#### Annual Inc

Chaperones and honored guests gather together during the evening's entertainment.

F aternity Ball

"Saaay, look who just came in!"

November 22— Ron Harvey provides the music.

Mounting tension takes its toll on artist, as Sarat Carn (Kathy Burns) breaks into hysterical laughter. Mother Superior (Marie DuBois) shows concern as officers Melling (Pat Ryan) and Pierce (Frances Clabots) soothe the distraught Miss Carn.

Nurse Phillips (Stephanie Schunk) antagonizes Sister Josephine (Nancy McMillin) as little Nurse Brent (Evic Brunette) sits by calmly.

"You wouldn't lie to me, Willy," pleads protagonist Sister Mary Bonaventure (Priscilla Swan) as she desperately tries to draw information from the half-wit (played by Jim Lahiff).