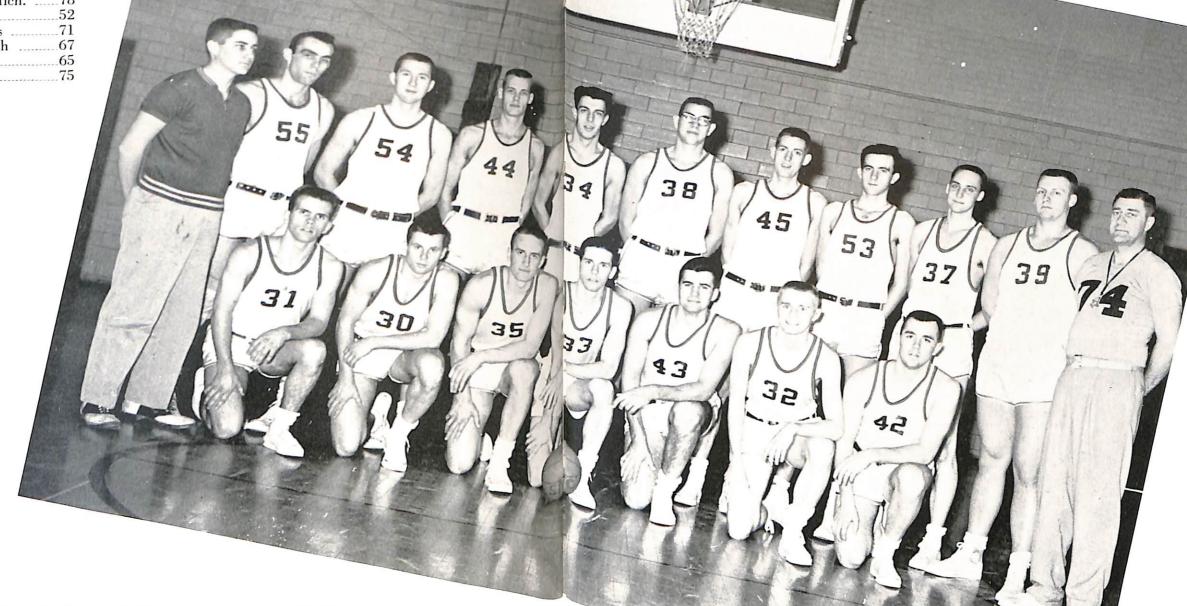

## NATION'S ONLY UNDEFFATED CATHOLIC COLLEGE

First row: M. Bird, Manager: D. Penza, L. Baranick, L. Pranke, H. Burchel, L. Van Boxtel, T. Race, L. Vanden, Avond, D. Weinherger, Manager, Second, row: Assistant Coach, Ed. Gregorich, A. Duda, W. Skackelfard, J. Coesten, J. Verbrisk, R. Van Egeren, N. Januar, J. Johnson, R. Barron, D. Barening, A. Wynyesynski, J. Weiler, T. Wilting, Thad row: D. Mostek, R. Manager, C. Pintage, M. Back, R. Nachhouse, R.

Helein, K. Burian, W. Buth, A. Gilson, R. Nosk, R. Skaleski, R. Vail, Assistant Coach, Charlie Tollefson; Head Coach, Mel Nicks, Fourth 1000; L. Buch, W. Greco, R. Gorzek, L. Schuhz, F. Junio, M. Thielen, C. Hurper, M. Fitspatrick, M. McGuire, C. Smits, J. Payant, M. Skaleski, K. Kisjeleski, Not pictured: Bill Van Lanen.