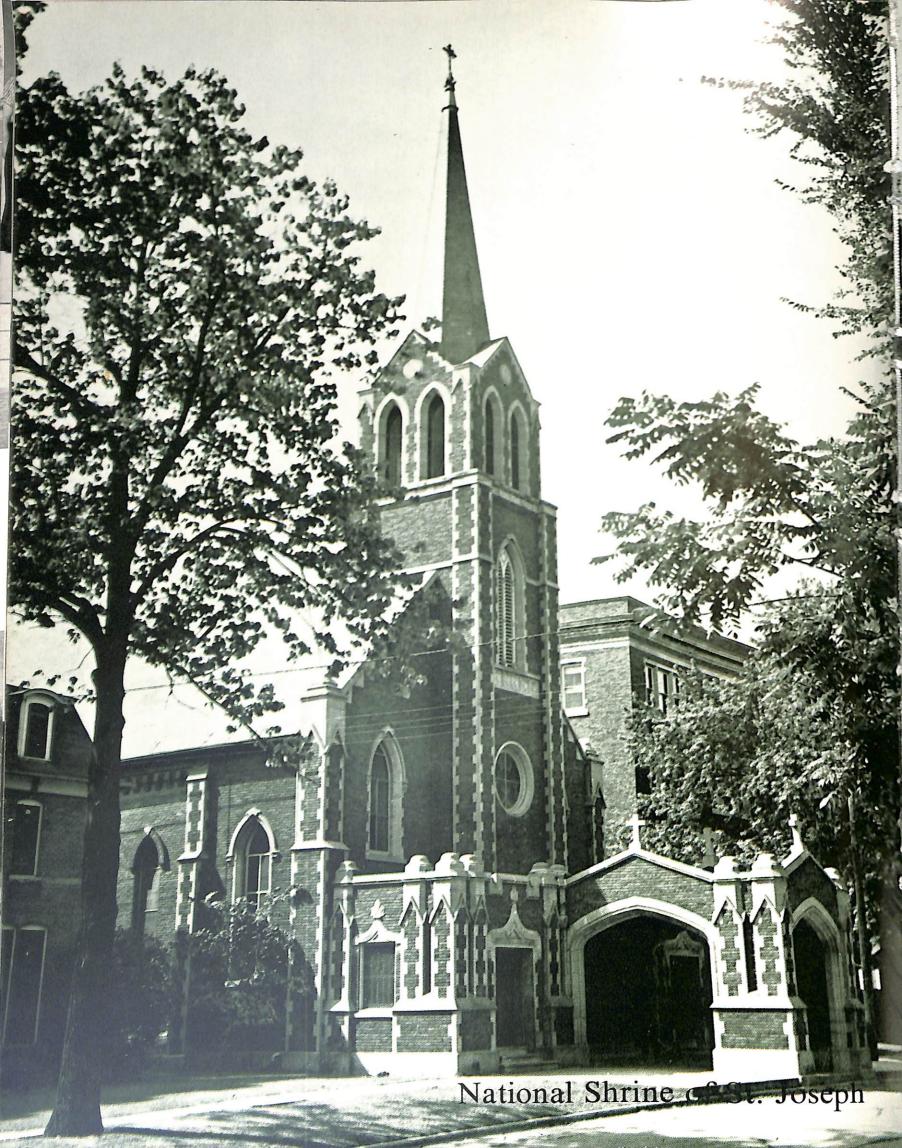

The main purpose of Alpha Omega is to assist at daily Mass in Sensenbrenner Blessed Sacrament Chapel, and St. Joseph's Church, the National Shrine.

| President      | CELESTE | RICH  | ARDSON |
|----------------|---------|-------|--------|
| Vice President | LAUR    | ENCE  | MAYER  |
| Secretary      |         | IAMES | NAULT  |