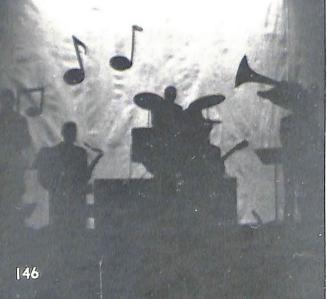

## College Sounds for '58

The talented musicians of "Sounds for '58"; first Jazz concert at S.N.C. included: Orv Carlson, Jack Francis, Les Moore, Leon Brault, Gerry Kolbreck, Rudy Brault, and Pete Peterson.

"Les Leaps In"
"Swinging Silhouettes"

1958 Campus Sweetheart

Campus Sweetheart Miss Carol Turriff accepts roses and compact from C.S.O. President Pat Ryan.

"But all I want to do is give blood!"

"Relax fellas, it's over!"