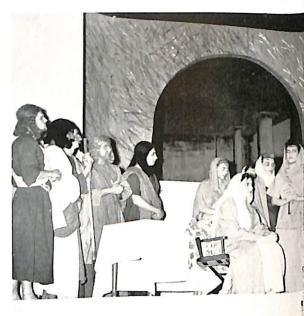

## TARY LL F 58

Date: February 7, 1958 Site: Riverside Ballroom Orchestra: Jimmy James

Pilate's sentry guards the house of Joseph of Arimathea.

Joseph reads Simeon's prophecy.

Written and Rev. Anselm

Pilate gives Jesus up to be crucified.

## D WHEAT"

directed by M. Keefe.

"Mother, I denied Him . . .

The Centurion offers Joseph and his guests protection from the gathering mobs.