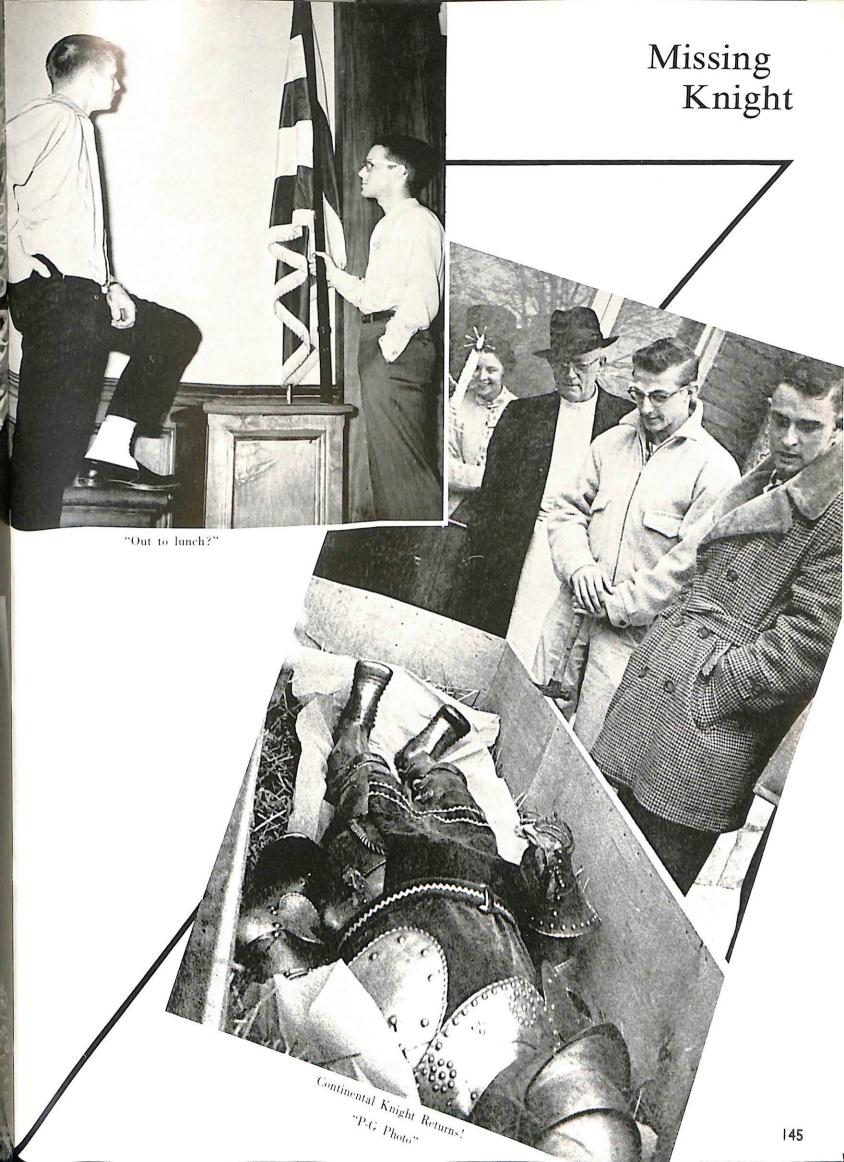

## Alpha Delta Gamma

Alpha Delta Gamma is the only national Catholic social fraternity in the country. Theta chapter, here at St. Norbert, furthers the purposes of the college by encouraging its members to act as leaders in school activities and in school spirit. In addition to taking part in almost all school activities. A.D.G. is a cosponsor of the annual interfraternity ball, and enjoys a number of other activities of its own.

#### **OFFICERS**

| President      | MYRON                | HAUSER  |
|----------------|----------------------|---------|
| Vice President | FLORIAN              | HARVAT  |
| Secretary      | JOSEPH               | FLOREY  |
| Treasurer      | RENE                 | EMOND   |
| Historian      | $\mathbf{W}_{\cdot}$ | GIFFORD |
| Pledgemaster   | J.                   | WILTING |