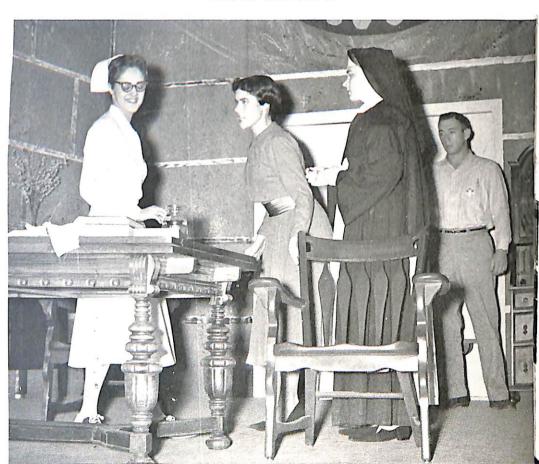

#### Annual Inc

Chaperones and honored guests gather together during the evening's entertainment.

F aternity Ball

"Saaay, look who just came in!"

November 22— Ron Harvey provides the music.

Mounting tension takes its toll on artist, as Sarat Carn (Kathy Burns) breaks into hysterical laughter. Mother Superior (Marie DuBois) shows concern as officers Melling (Pat Ryan) and Pierce (Frances Clabots) soothe the distraught Miss Carn.

Nurse Phillips (Stephanie Schunk) antagonizes Sister Josephine (Nancy McMillin) as little Nurse Brent (Evic Brunette) sits by calmly.

"You wouldn't lie to me, Willy," pleads protagonist Sister Mary Bonaventure (Priscilla Swan) as she desperately tries to draw information from the half-wit (played by Jim Lahiff).