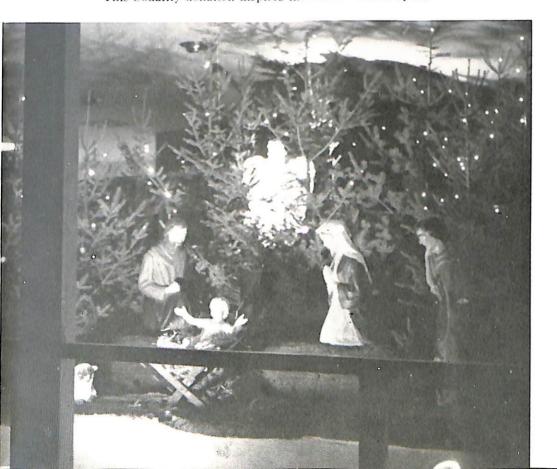

This Sodality donation inspires the true Christmas spirit.

The twofold purpose of the Sodality of the Blessed Virgin Mary is self-sanctification and the formulation of strong Catholic lay leaders.

| President      | STEPHANIE SCHUNK |
|----------------|------------------|
| Vice President | NANCIE MARNOCHA  |
| Secretary      | JANICE JUNIO     |
| Treasurer      | JOSEPH WALTERS   |