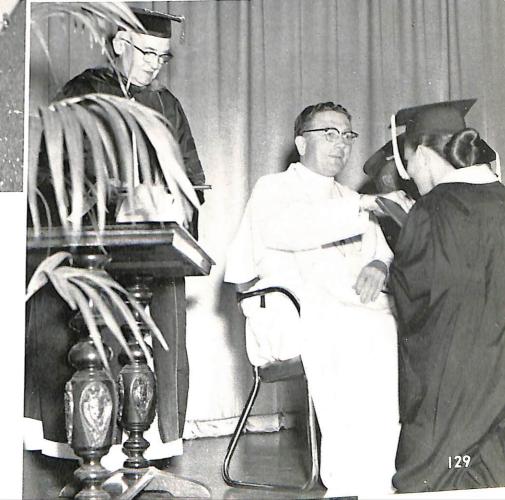

Kevin Hughes demuds his buddy, Norm Jarock.

Len Wagner, Norm Jarock, and the Major welcome a visitor from home, Fr. Fox.

Summer School

Traditional Living Rosary presented by the Sisters.

Mary Jo Crowell receives her diploma from The Right Reverend Abbot S. M. Killeen.