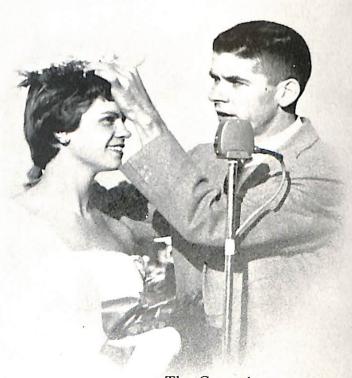

## Royalty

QUEEN CLARICE KRAWCZYK

The Crowning

The Queen's Court — Priscilla Swan and Judi Hendricks

Post Game

Alumni Banquet