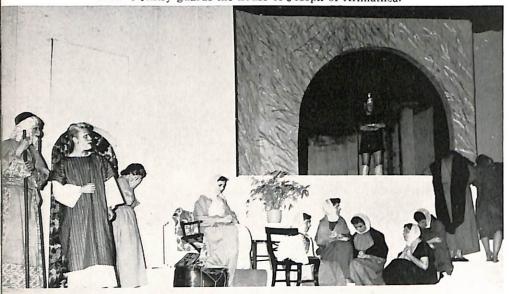

## TARY LL F 58

Date: February 7, 1958 Site: Riverside Ballroom Orchestra: Jimmy James

Pilate's sentry guards the house of Joseph of Arimathea.

Joseph reads Simeon's prophecy.

Written and Rev. Anselm

Pilate gives Jesus up to be crucified.

## D WHEAT"

directed by M. Keefe.

"Mother, I denied Him . . .

The Centurion offers Joseph and his guests protection from the gathering mobs.