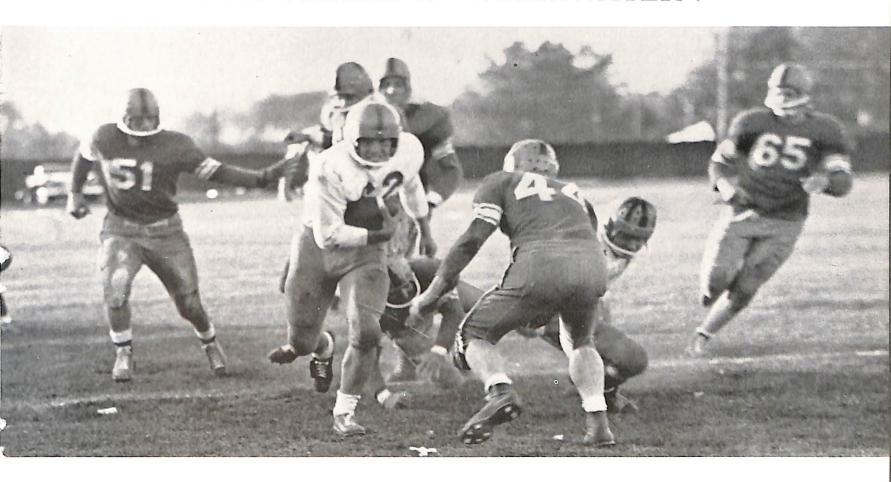

## NATION'S ONLY UNDEFFATED CATHOLIC COLLEGE

First row: M. Bird, Manager: D. Penza, L. Baranick, L. Pranke, H. Burchel, L. Van Boxtel, T. Race, L. Vanden, Avond, D. Weinherger, Manager, Second, row: Assistant Coach, Ed. Gregorich, A. Duda, W. Skackelfard, J. Coesten, J. Verbrisk, R. Van Egeren, N. Januar, J. Johnson, R. Barron, D. Barening, A. Wynyesynski, J. Weiler, T. Wilting, Thad row: D. Mostek, R. Manager, C. Pintage, M. Back, R. Nachhouse, R.

Helein, K. Burian, W. Buth, A. Gilson, R. Nosk, R. Skaleski, R. Vail, Assistant Coach, Charlie Tollefson; Head Coach, Mel Nicks, Fourth 1000; L. Buch, W. Greco, R. Gorzek, L. Schuhz, F. Junio, M. Thielen, C. Hurper, M. Fitspatrick, M. McGuire, C. Smits, J. Payant, M. Skaleski, K. Kisjeleski, Not pictured: Bill Van Lanen.

### Coach Mel Nicks

Brooklyn Tablet's —

Small College Coach of the Year

CHARLIE TOLLEFSON Line Coach

ED GREGORICH Assistant Coach

The Touchdown Twins-Norm Jarock and Bill Van Lanen.

Co-captains of the 1957 team were Jerry Johnson and Norm Jarock. Johnson, selected for the Brooklyn Tablet's Catholic Small College All-American Team, is a draftee of the Green Bay Packers. Jarock receiving honors for the second consecutive year, was named to the Little All-American Team by the Williamson Rating System, Brooklyn Tablet's Catholic Small College All-American Team, and the La Crosse Register's Catholic All-Midwest Team. The Green Knights Most Valuable Player of the Year Award went to Bill Van Lanen. Van Lanen and Bob Barron were selected to the La Crosse Register's Catholic All-Midwest Team. Barron is a co-captain elect of the 1958 S.N.C. Team.