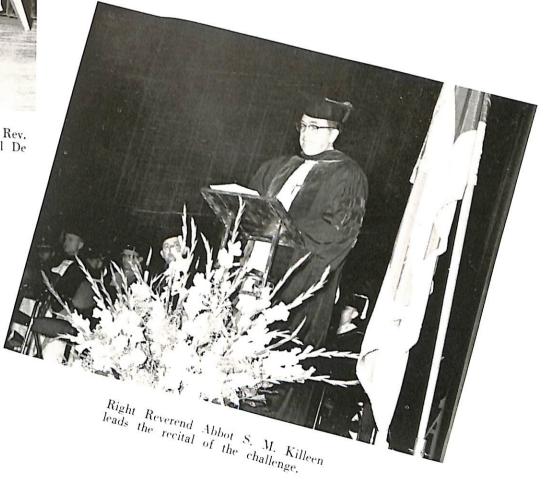

## Graduation

Receiving her diploma from the Right Rev. Abbot S. M. Killeen, is Graduate Miss Ceil De Prey.

Challenge to the graduates.

MILI BA O 19