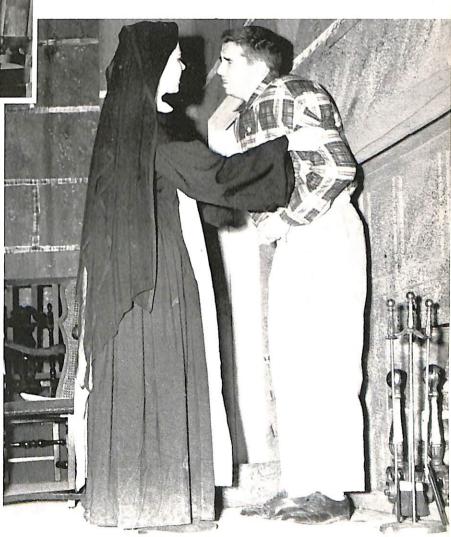

#### Annual Inc

Chaperones and honored guests gather together during the evening's entertainment.

F aternity Ball

"Saaay, look who just came in!"

November 22— Ron Harvey provides the music.

Mounting tension takes its toll on artist, as Sarat Carn (Kathy Burns) breaks into hysterical laughter. Mother Superior (Marie DuBois) shows concern as officers Melling (Pat Ryan) and Pierce (Frances Clabots) soothe the distraught Miss Carn.

Nurse Phillips (Stephanie Schunk) antagonizes Sister Josephine (Nancy McMillin) as little Nurse Brent (Evic Brunette) sits by calmly.

"You wouldn't lie to me, Willy," pleads protagonist Sister Mary Bonaventure (Priscilla Swan) as she desperately tries to draw information from the half-wit (played by Jim Lahiff).