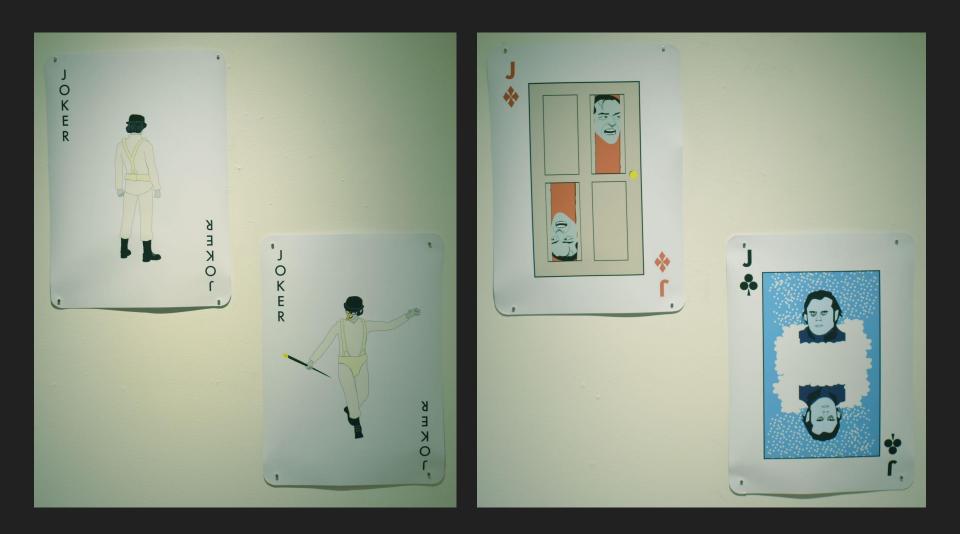

# Will Donohue

I have always been fascinated by card design, am an avid card collector and wanted to create my own set. I collect cards that catch my eye, whether they have an awesome design or theme. My deck of cards include the essential jacks, queens, kings and jokers. I illustrated each into different characters from Stanley Kubrick movies such as A Clockwork Orange, the Shining, 2001: A Space Odyssey, and Lolita. This deck also is inspired by the works of Roy Lichtenstein and other Pop Artists because it conveys the style of the artwork from that era. During the Pop Artist Movement, artists such as Lichtenstein often portrayed their art by drawing from the popular culture of the time.

A Clockwork Orange Joker 1
Illustration

A Clockwork Orange Joker 2
Illustration

ſ

The Shining Jack of Clubs
Illustration

The Shining Jack of Diamonds
Illustration

Lolita Queen of Clubs
Illustration

Lolita Queen of Diamonds
Illustration