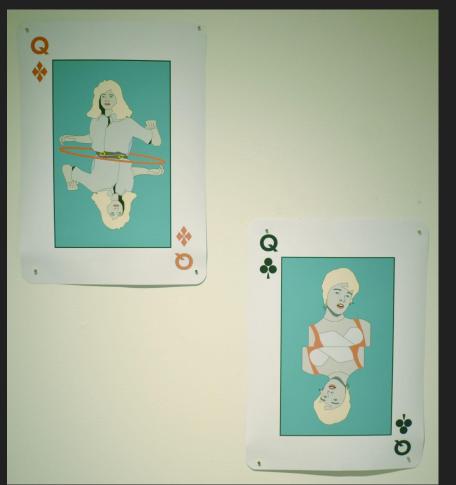

# Will Donohue

I have always been fascinated by card design, am an avid card collector and wanted to create my own set. I collect cards that catch my eye, whether they have an awesome design or theme. My deck of cards include the essential jacks, queens, kings and jokers. I illustrated each into different characters from Stanley Kubrick movies such as A Clockwork Orange, the Shining, 2001: A Space Odyssey, and Lolita. This deck also is inspired by the works of Roy Lichtenstein and other Pop Artists because it conveys the style of the artwork from that era. During the Pop Artist Movement, artists such as Lichtenstein often portrayed their art by drawing from the popular culture of the time.

A Clockwork Orange Joker 1
Illustration

A Clockwork Orange Joker 2
Illustration

ſ

The Shining Jack of Clubs
Illustration

The Shining Jack of Diamonds
Illustration

Lolita Queen of Clubs
Illustration

Lolita Queen of Diamonds
Illustration