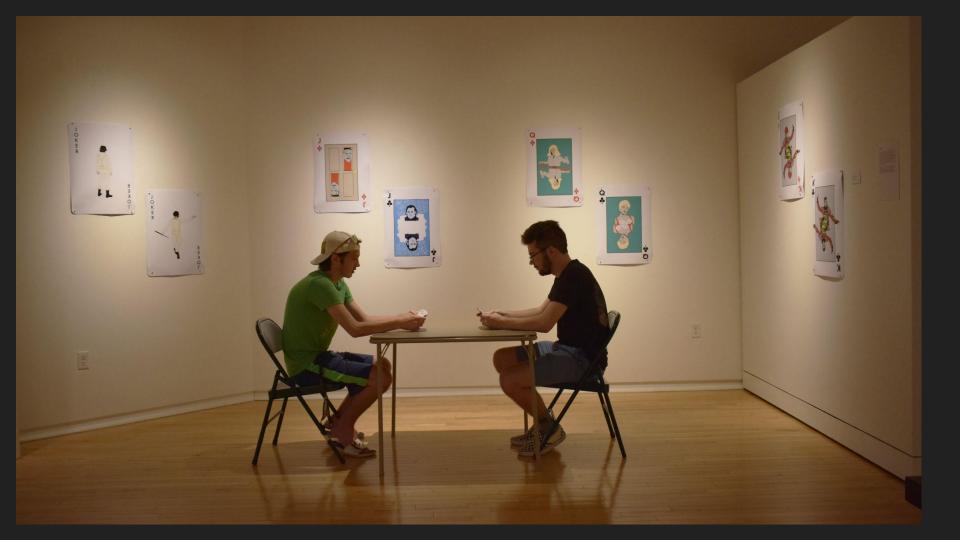

# Will Donohue

I have always been fascinated by card design, am an avid card collector and wanted to create my own set. I collect cards that catch my eye, whether they have an awesome design or theme. My deck of cards include the essential jacks, queens, kings and jokers. I illustrated each into different characters from Stanley Kubrick movies such as A Clockwork Orange, the Shining, 2001: A Space Odyssey, and Lolita. This deck also is inspired by the works of Roy Lichtenstein and other Pop Artists because it conveys the style of the artwork from that era. During the Pop Artist Movement, artists such as Lichtenstein often portrayed their art by drawing from the popular culture of the time.

The reason I chose to do a deck of cards as opposed to just doing an illustration is because I actually wanted the viewer to interact with my piece. You can feel and play around with cards. I want people to have more appreciation for card design because I don't feel like it is talked about enough even though playing cards have been around for many centuries. The materials I used to create my deck are Adobe Illustrator and Photoshop.

A Clockwork Orange Joker 1
Illustration

A Clockwork Orange Joker 2
Illustration

ſ

The Shining Jack of Clubs
Illustration

The Shining Jack of Diamonds
Illustration

Lolita Queen of Clubs
Illustration

Lolita Queen of Diamonds
Illustration