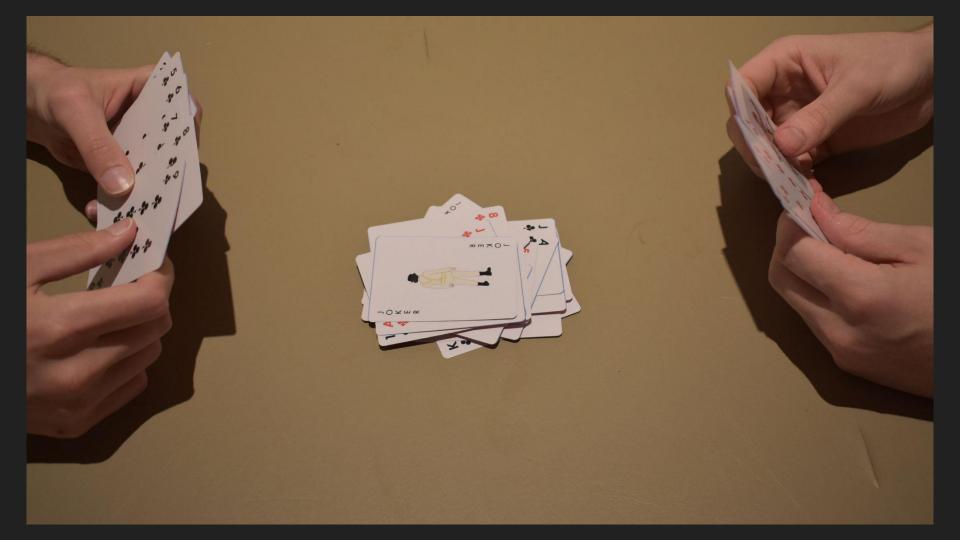

# Will Donohue

I have always been fascinated by card design, am an avid card collector and wanted to create my own set. I collect cards that catch my eye, whether they have an awesome design or theme. My deck of cards include the essential jacks, queens, kings and jokers. I illustrated each into different characters from Stanley Kubrick movies such as A Clockwork Orange, the Shining, 2001: A Space Odyssey, and Lolita. This deck also is inspired by the works of Roy Lichtenstein and other Pop Artists because it conveys the style of the artwork from that era. During the Pop Artist Movement, artists such as Lichtenstein often portrayed their art by drawing from the popular culture of the time.

The reason I chose to do a deck of cards as opposed to just doing an illustration is because I actually wanted the viewer to interact with my piece. You can feel and play around with cards. I want people to have more appreciation for card design because I don't feel like it is talked about enough even though playing cards have been around for many centuries. The materials I used to create my deck are Adobe Illustrator and Photoshop.