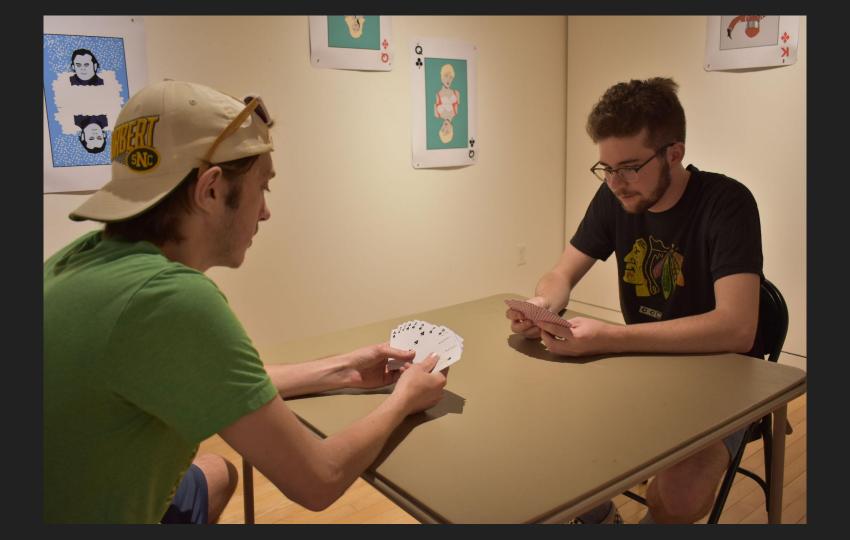

The reason I chose to do a deck of cards as opposed to just doing an illustration is because I actually wanted the viewer to interact with my piece. You can feel and play around with cards. I want people to have more appreciation for card design because I don't feel like it is talked about enough even though playing cards have been around for many centuries. The materials I used to create my deck are Adobe Illustrator and Photoshop.