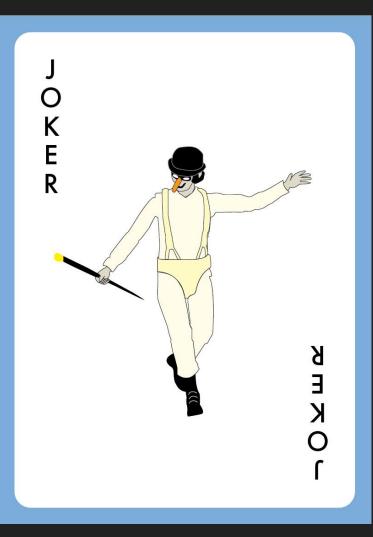

# Will Donohue

I have always been fascinated by card design, am an avid card collector and wanted to create my own set. I collect cards that catch my eye, whether they have an awesome design or theme. My deck of cards include the essential jacks, queens, kings and jokers. I illustrated each into different characters from Stanley Kubrick movies such as A Clockwork Orange, the Shining, 2001: A Space Odyssey, and Lolita. This deck also is inspired by the works of Roy Lichtenstein and other Pop Artists because it conveys the style of the artwork from that era. During the Pop Artist Movement, artists such as Lichtenstein often portrayed their art by drawing from the popular culture of the time.

A Clockwork Orange Joker 1
Illustration

A Clockwork Orange Joker 2
Illustration

ſ

The Shining Jack of Clubs
Illustration

The Shining Jack of Diamonds
Illustration

Lolita Queen of Clubs
Illustration

Lolita Queen of Diamonds
Illustration