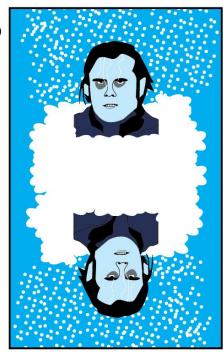

# Will Donohue

I have always been fascinated by card design, am an avid card collector and wanted to create my own set. I collect cards that catch my eye, whether they have an awesome design or theme. My deck of cards include the essential jacks, queens, kings and jokers. I illustrated each into different characters from Stanley Kubrick movies such as A Clockwork Orange, the Shining, 2001: A Space Odyssey, and Lolita. This deck also is inspired by the works of Roy Lichtenstein and other Pop Artists because it conveys the style of the artwork from that era. During the Pop Artist Movement, artists such as Lichtenstein often portrayed their art by drawing from the popular culture of the time.

A Clockwork Orange Joker 1
Illustration

A Clockwork Orange Joker 2
Illustration

ſ

The Shining Jack of Clubs
Illustration

The Shining Jack of Diamonds
Illustration

Lolita Queen of Clubs
Illustration

Lolita Queen of Diamonds
Illustration