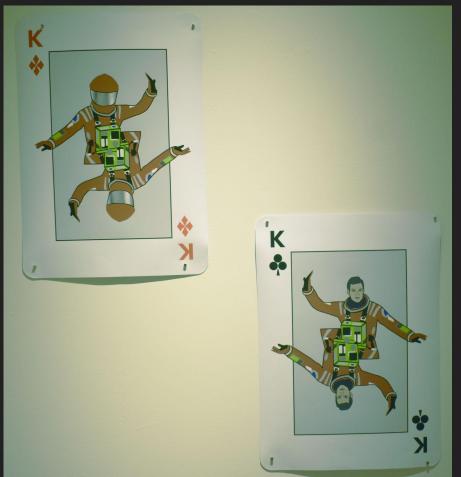

# Will Donohue

I have always been fascinated by card design, am an avid card collector and wanted to create my own set. I collect cards that catch my eye, whether they have an awesome design or theme. My deck of cards include the essential jacks, queens, kings and jokers. I illustrated each into different characters from Stanley Kubrick movies such as A Clockwork Orange, the Shining, 2001: A Space Odyssey, and Lolita. This deck also is inspired by the works of Roy Lichtenstein and other Pop Artists because it conveys the style of the artwork from that era. During the Pop Artist Movement, artists such as Lichtenstein often portrayed their art by drawing from the popular culture of the time.

2001: A Space Odyssey Clubs
Illustration

2001: A Space Odyssey Clubs
Illustration